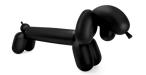

The black and forest Attackles are completely made of fully recycled polyethylene. All the more reason to get one of these sustainable doggies.

### Nice to know!

- For indoor and outdoor use.
- Available in anthracite, white, recycled black and recycled forest.
- Material anthracite and white: polyethylene.
- Material black and forest: 100% European recycled polyethylene.
- Dimensions: 195 x 77.5 x 55 cm.
- Height seating: 49.3 cm.