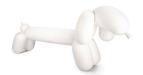

### Nice to know!

- For indoor and outdoor use.
- Available in anthracite, white, recycled black and recycled forest.
- Material anthracite and white: polyethylene.
- Material black and forest: 100% European recycled polyethylene.
- Dimensions: 195 x 77.5 x 55 cm.
- Height seating: 49.3 cm.