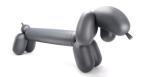

### Nice to know!

- For indoor and outdoor use.
- Available in anthracite, white, recycled black and recycled forest.
- Material anthracite and white: polyethylene.
- Material black and forest: 100% European recycled polyethylene.
- Dimensions: 195 x 77.5 x 55 cm.
- Height seating: 49.3 cm.