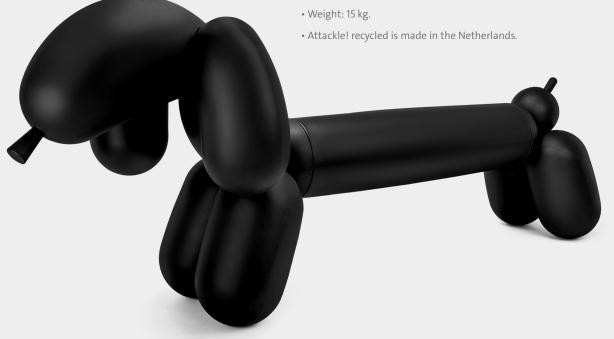

## Here's the story

Tackle all your problems with the Attackle.

A loyal buddy with very few needs. A little love and attention is all it needs.

Attackle is a bench based on and inspired by the iconic balloon animals. Shaped like a dachshund, Attackle will give you lots of puppy love. The best part is that you don't even have to walk him. Take a seat on his back. Swap your dress shoes for your favorite slippers. Enjoy the moment. Together with your four-legged friend.

In contrast to most animal friends, Attackle won't get a dirty coat as it's dirt and moisture-repellent. Attackle is strong and reliable, outdoor proof and is available in four colors.

The black and forest Attackles are completely made of fully recycled polyethylene. All the more reason to get one of these sustainable doggies.