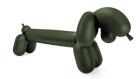

## Here's the story

Tackle all your problems with the Attackle.

A loyal buddy with very few needs. A little love and attention is all it needs.

Attackle is a bench based on and inspired by the iconic balloon animals. Shaped like a dachshund, Attackle will give you lots of puppy love. The best part is that you don't even have to walk him. Take a seat on his back. Swap your dress shoes for your favorite slippers. Enjoy the moment. Together with your four-legged friend.

In contrast to most animal friends, Attackle won't get a dirty coat as it's dirt and moisture-repellent. Attackle is strong and reliable, outdoor proof and is available in four colors.

The black and forest Attackles are completely made of fully recycled polyethylene. All the more reason to get one of these sustainable doggies.