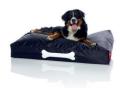

## Doggielounge

Material Outer fabric: Nylon Inner fabric: Non-woven polyester

Filling Expanded Polystyrene (EPS)

L Litres Small: 100 Litre Large: 200 Litre

Coating Water and dirt repellent

Meight product Small: 2.33 kg Large: 4.82 kg

 □ Dimensions Small: 60 x 78 x 14 cm Large: 120 x 75 x 14 cm

Weight product + packaging Small: 4 kg Large: 7 kg

Dimensions packaging
Small: 47 x 47 x 52 cm
Large: 78 x 60 x 50 cm

## **★** Features

- Made from sturdy durable material
- Top quality filling for even more comfort