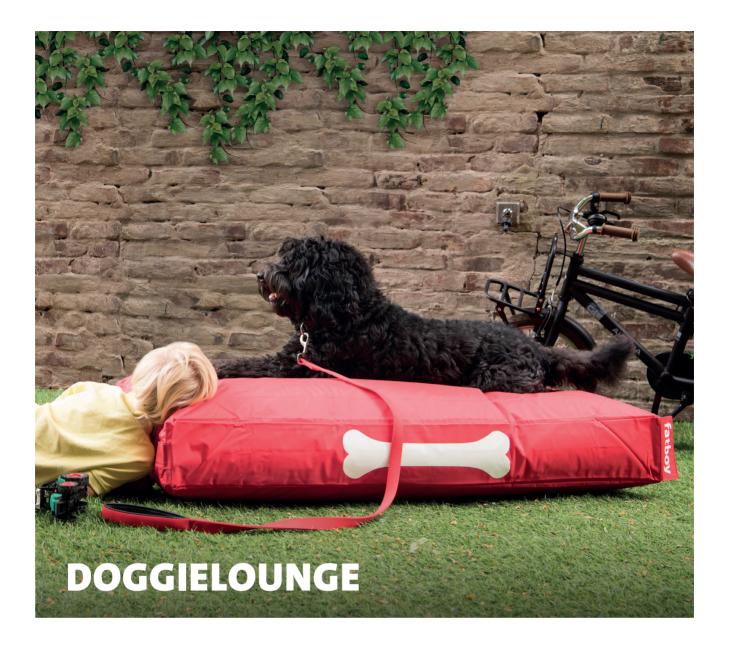

## Doggielounge

Material Outer fabric: Nylon Inner fabric: Non-woven polyester

Filling Expanded Polystyrene (EPS)

L Litres Small: 100 Litre Large: 200 Litre

Coating Water and dirt repellent

Meight product Small: 2.33 kg Large: 4.82 kg

 □ Dimensions Small: 60 x 78 x 14 cm Large: 120 x 75 x 14 cm

Weight product + packaging Small: 4 kg Large: 7 kg

Dimensions packaging
Small: 47 x 47 x 52 cm
Large: 78 x 60 x 50 cm

## **★** Features

- Made from sturdy durable material
- Top quality filling for even more comfort