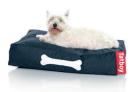

## Doggielounge

Material Outer fabric: Nylon Inner fabric: Non-woven polyester

Filling Expanded Polystyrene (EPS)

L Litres Small: 100 Litre Large: 200 Litre

Coating Water and dirt repellent

Meight product Small: 2.33 kg Large: 4.82 kg

 □ Dimensions Small: 60 x 78 x 14 cm Large: 120 x 75 x 14 cm

Weight product + packaging Small: 4 kg Large: 7 kg

Dimensions packaging
Small: 47 x 47 x 52 cm
Large: 78 x 60 x 50 cm

## **★** Features

- Made from sturdy durable material
- Top quality filling for even more comfort