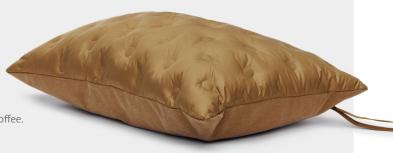

## **Hotspot Lungo & Quadro cushions**

With their padded covers, Hotspot Lungo and Quadro give a nod to classic chesterfield cushions. Generous and soft, they invite you to lean back and relax. The red Fatboy label on the side reveals their true nature. It allows you to determine the heat setting of these rechargeable heating cushions. Lungo and Quadro combine style, warmth, and convenience. And of course, the covers are washable.

#### Nice to know!

- For indoor use.
- Hotspot Lungo & Quadro are available in cool grey, foggy dew, papaya and toffee.
- Hotspot Blanket available is in cool grey, foggy dew and toffee.
- Material: polyester and cotton.
- Dimensions Hotspot Lungo: 40 x 55 x 17.5 cm.
- Dimensions Hotspot Quadro: 45 x 45 x 17.5 cm.
- Dimensions Hotspot Blanket: 200 x 140 x 2 cm.
- Washable (cover).