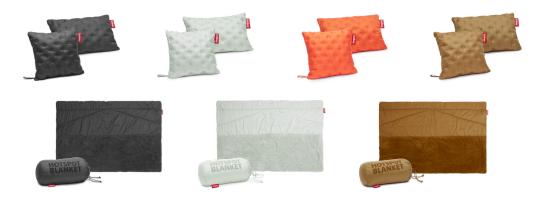

## **Hotspot Lungo & Quadro cushions**

With their padded covers, Hotspot Lungo and Quadro give a nod to classic chesterfield cushions. Generous and soft, they invite you to lean back and relax. The red Fatboy label on the side reveals their true nature. It allows you to determine the heat setting of these rechargeable heating cushions. Lungo and Quadro combine style, warmth, and convenience. And of course, the covers are washable.

### **Hotspot Blanket**

What do you want to snuggle up under when it cools off? A blanket. But what do you pull over you when you really want to be warm? A Hotspot Blanket! This wonderfully large, quilted blanket contains a surprise: an ingenious built-in rechargeable heating element. Using the red label, you can turn it on and adjust it to the setting that works for you. Great to snuggle up under alone or together. Or to put on! To do this, simply fold back the soft teddy-like collar, slip the buttons through the buttonholes, and voilà: you're wearing an oversized kimono with a heating element. And, extra handy: the Hotspot Blanket is washable.

#### Nice to know!

- For indoor use.
- Hotspot Lungo & Quadro are available in cool grey, foggy dew, papaya and toffee.
- Hotspot Blanket available is in cool grey, foggy dew and toffee.
- Material: polyester and cotton.
- Dimensions Hotspot Lungo: 40 x 55 x 17.5 cm.
- Dimensions Hotspot Quadro: 45 x 45 x 17.5 cm.
- Dimensions Hotspot Blanket: 200 x 140 x 2 cm.
- Washable (cover).