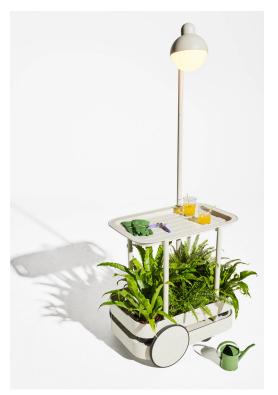

### **★** Features

- Two shelves; upper one can be used as a tray
- Built-in lamp with rechargeable batteries that can be removed for easy charging
- Sustainable/Repairable (Battery and LED pcb)

### **HOW TO ENJOY YOUR PRODUCT TO THE MAX**