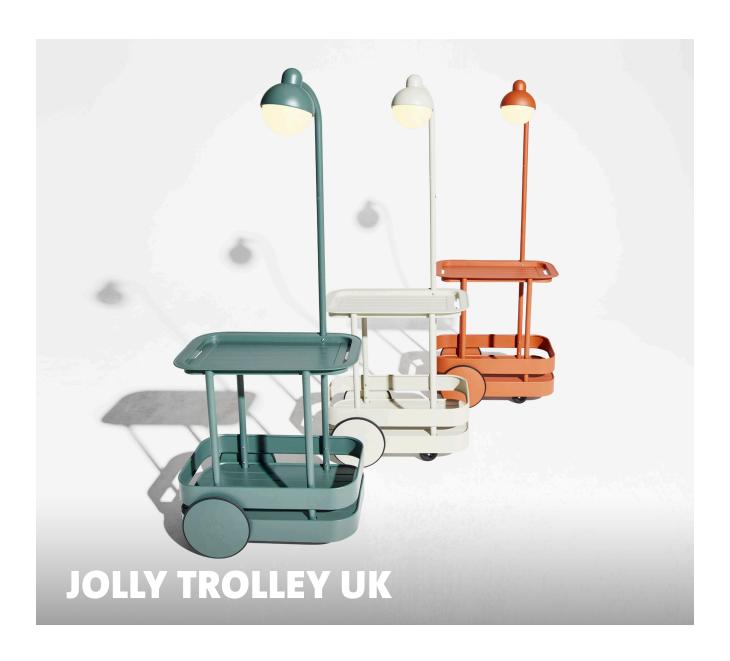

# **Jolly Trolley UK**

- Material Aluminum
- Coating Fine texture powder coating
- Meight product 16 kg
- □ Dimensions 78 x 55 x 200 cm
- Weight product + packaging 20 kg
- ∑ Dimensions packaging 92 x 52 x 34 cm
- Light color 2700 K
- W Watt 5 W
- Voltage 3.7 V

### **★** Features

- Two shelves; upper one can be used as a tray
- Built-in lamp with rechargeable batteries that can be removed for easy charging
- Sustainable/Repairable (Battery and LED pcb)