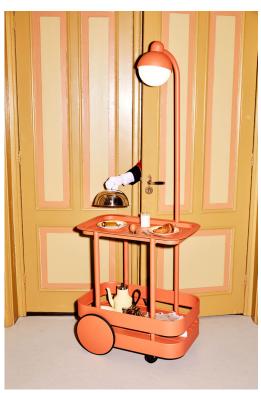

### **★** Features

- Two shelves; upper one can be used as a tray
- Built-in lamp with rechargeable batteries that can be removed for easy charging
- Sustainable/Repairable (Battery and LED pcb)

#### For extra precautions

Remove the battery from the product; as a precautionary measure, place it back when the product has dried.

Rechargeable lamp

Moveable tray

Oversized wheels

Removable battery