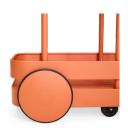

# **Jolly Trolley UK**

- Material Aluminum
- Coating Fine texture powder coating
- Meight product 16 kg
- □ Dimensions 78 x 55 x 200 cm
- Weight product + packaging 20 kg
- ∑ Dimensions packaging 92 x 52 x 34 cm
- Light color 2700 K
- W Watt 5 W
- Voltage 3.7 V

### **★** Features

- Two shelves; upper one can be used as a tray
- Built-in lamp with rechargeable batteries that can be removed for easy charging
- Sustainable/Repairable (Battery and LED pcb)