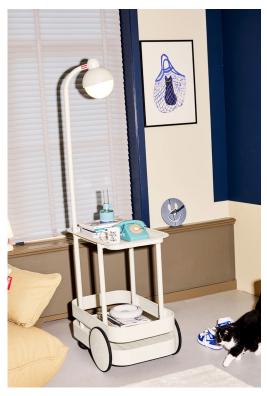

### **★** Features

- Two shelves; upper one can be used as a tray
- Built-in lamp with rechargeable batteries that can be removed for easy charging
- Sustainable/Repairable (Battery and LED pcb)

#### For extra precautions

Remove the battery from the product; as a precautionary measure, place it back when the product has dried.

Rechargeable lamp

Moveable tray

Oversized wheels

Removable battery