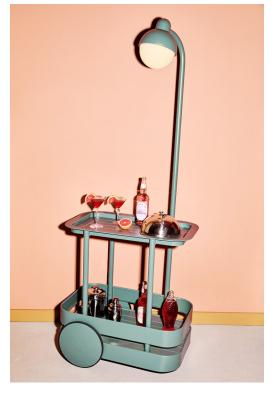

### **★** Features

- Two shelves; upper one can be used as a tray
- Built-in lamp with rechargeable batteries that can be removed for easy charging
- Sustainable/Repairable (Battery and LED pcb)

### **HOW TO ENJOY YOUR PRODUCT TO THE MAX**