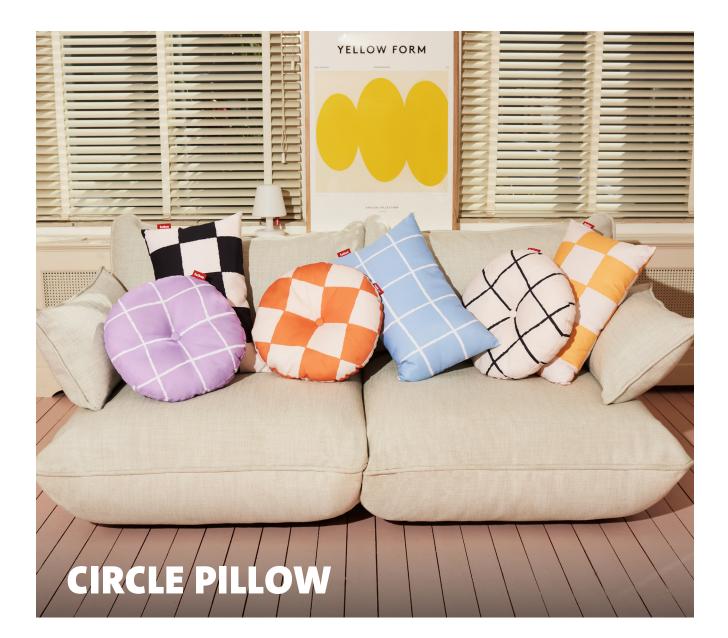

# **Circle Pillow**

### ➢ Dimensions Ø 50 x 4 cm

- Weight product + packaging 1 kg
- Dimensions packaging 48 x 48 x 8 cm
- Washing instructionsHand wash only
  - Do not bleach (except Olefin)
  - Do not tumble dry
  - Do not dry clean
    Iron on the lowest
  - Iron on the lowest temperature

### ★ Features

- 100% Recycled polyesterWater and dirt repellent
- fabric
- UV treated fabric
- Water and dirt repellent