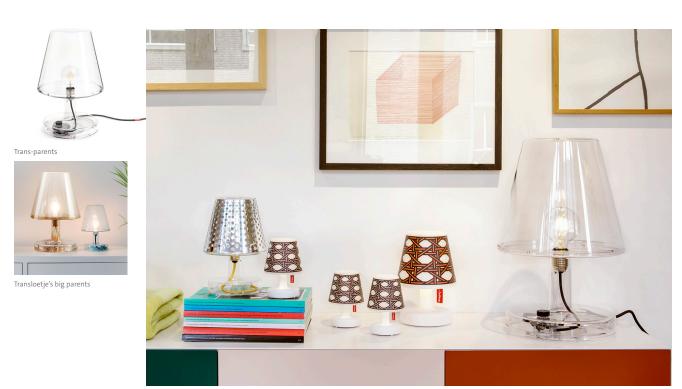

## **Trans-parents**

- Material
  Polymethyl methacrylate
  (PMMA)
- Weight product 2.75 kg
- Dimensions
  Ø 32.7 x 50.5 cm
- Weight product + packaging
  4.75 kg
- Dimensions packaging 40 x 40 x 60 cm
- Light color 2200 K

### **★** Features

- Light bulb (4W E27 dimmable) can be replaced by consumer
- Adjustable brightness by the rotation knob
- Large version of the Transloetje