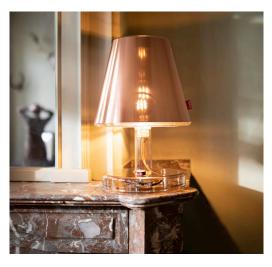

## **Trans-parents**

- Material
  Polymethyl methacrylate
  (PMMA)
- Weight product 2.75 kg
- Dimensions
  Ø 32.7 x 50.5 cm
- Weight product + packaging
  4.75 kg
- Dimensions packaging 40 x 40 x 60 cm
- Light color 2200 K

### **★** Features

- Light bulb (4W E27 dimmable) can be replaced by consumer
- Adjustable brightness by the rotation knob
- Large version of the Transloetje