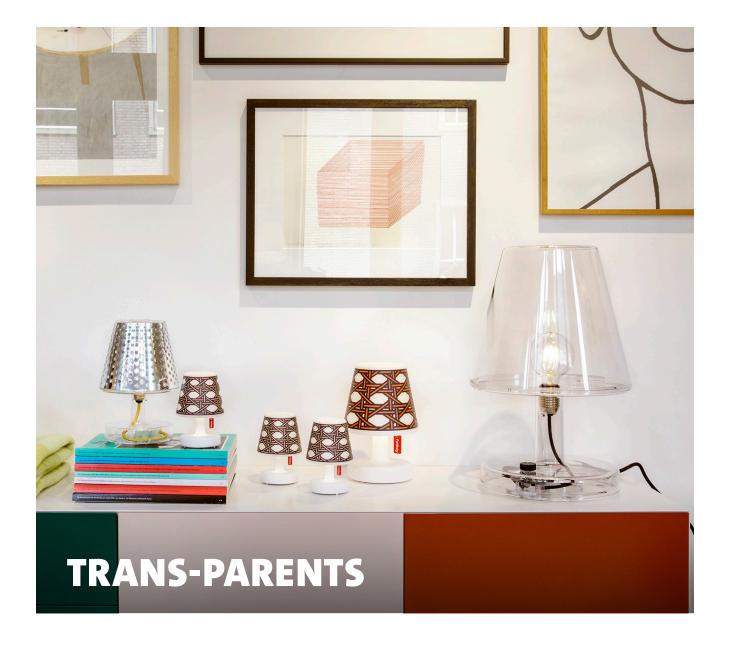

## **Trans-parents**

- Material
  Polymethyl methacrylate
  (PMMA)
- Weight product 2.75 kg
- Dimensions
  Ø 32.7 x 50.5 cm
- Weight product + packaging
  4.75 kg
- Dimensions packaging 40 x 40 x 60 cm
- Light color 2200 K

### **★** Features

- Light bulb (4W E27 dimmable) can be replaced by consumer
- Adjustable brightness by the rotation knob
- Large version of the Transloetje