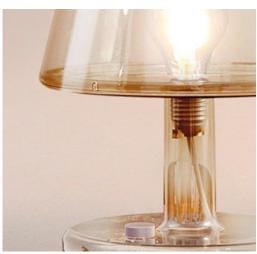

### **W** Watt

- 4 Watt E27 (dimmable) light bulb (up to 8 Watt)
- V Voltage 220-240V AC, 50/60 Hz
- IP IP
  IP20 (Dustproof)
- C Life cycle lamp 50.000 hrs
- Brightness 100% 300 lm
- Q Lamp type
   Dimmable LED Filament
   bulb, E27 (G95 size),
   220-240V, 4 to 8 W

### **★** Features

- Light bulb (4W E27 dimmable) can be replaced by consumer
- Adjustable brightness by the rotation knob
- Large version of the Transloetje