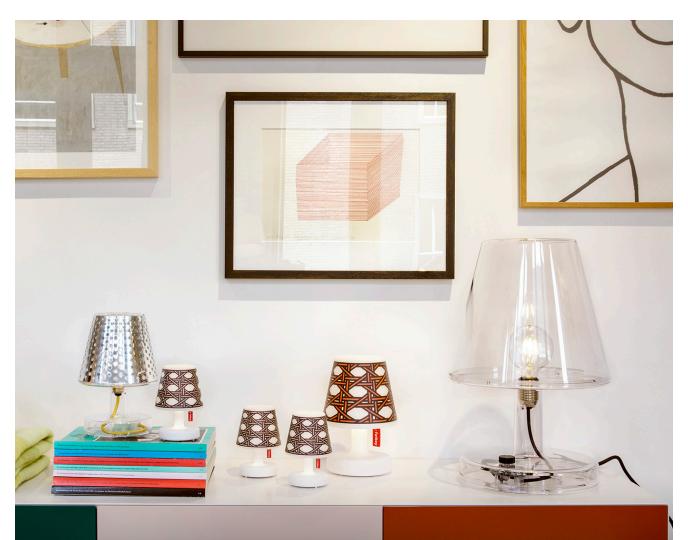

## TRANS-PARENTS UK

## **Trans-parents UK**

- Material
  Polymethyl methacrylate
  (PMMA)
  - Weight product 2.75 kg
  - ∑ Dimensions Ø 32.7 x 50.5 cm
  - Weight product + packaging 4.75 kg
  - ➢ Dimensions packaging 40 x 40 x 60 cm
  - Light color
    2200 K

- W Watt 4 Watt E27 (dimmable) light bulb (up to 8 Watt)
- V Voltage 220-240V AC, 50/60 Hz
- IP IP IP20 (Dustproof)
- C Life cycle lamp 50.000 hrs
- Brightness 100%
   300 lm
- Lamp type Dimmable LED Filament bulb, E27 (G95 size), 220-240V, 4 to 8 W

- ← Length cable 2 m
- # Batch number On the bottom
- \star Features
  - Light bulb (4W E27 dimmable) can be replaced by consumer
  - Adjustable brightness
  - by the rotation knob • Large version of the
  - Transloetje