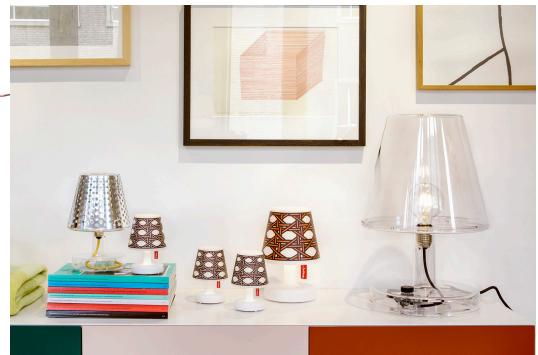

## **Trans-parents UK**

- Material
  Polymethyl methacrylate
  (PMMA)
  - Weight product 2.75 kg
  - ∑ Dimensions Ø 32.7 x 50.5 cm
  - Weight product + packaging 4.75 kg
  - ➢ Dimensions packaging 40 x 40 x 60 cm
  - Light color
    2200 K

- W Watt 4 Watt E27 (dimmable) light bulb (up to 8 Watt)
- V Voltage 220-240V AC, 50/60 Hz
- IP IP IP20 (Dustproof)
- C Life cycle lamp 50.000 hrs
- Brightness 100%
   300 lm
- Lamp type Dimmable LED Filament bulb, E27 (G95 size), 220-240V, 4 to 8 W

- ← Length cable 2 m
- # Batch number On the bottom
- \star Features
  - Light bulb (4W E27 dimmable) can be replaced by consumer
  - Adjustable brightness
  - by the rotation knob • Large version of the
  - Transloetje