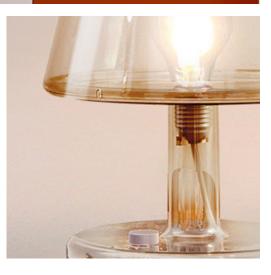

## **Trans-parents UK**

- Material
  Polymethyl methacrylate
  (PMMA)
  - Weight product 2.75 kg
  - ∑ Dimensions Ø 32.7 x 50.5 cm
  - Weight product + packaging 4.75 kg
  - ➢ Dimensions packaging 40 x 40 x 60 cm
  - Light color
    2200 K

- W Watt 4 Watt E27 (dimmable) light bulb (up to 8 Watt)
- V Voltage 220-240V AC, 50/60 Hz
- IP IP IP20 (Dustproof)
- C Life cycle lamp 50.000 hrs
- Brightness 100%
   300 lm
- Lamp type Dimmable LED Filament bulb, E27 (G95 size), 220-240V, 4 to 8 W

- ← Length cable 2 m
- # Batch number On the bottom
- \star Features
  - Light bulb (4W E27 dimmable) can be replaced by consumer
  - Adjustable brightness
  - by the rotation knob • Large version of the
  - Transloetje