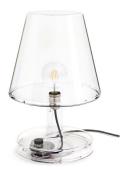

## TRANS-PARENTS UK

## **Trans-parents UK**

- Material
  Polymethyl methacrylate
  (PMMA)
  - Weight product 2.75 kg
  - ∑ Dimensions Ø 32.7 x 50.5 cm
  - Weight product + packaging 4.75 kg
  - ➢ Dimensions packaging 40 x 40 x 60 cm
  - Light color
    2200 K

- W Watt 4 Watt E27 (dimmable) light bulb (up to 8 Watt)
- V Voltage 220-240V AC, 50/60 Hz
- IP IP IP20 (Dustproof)
- C Life cycle lamp 50.000 hrs
- Brightness 100%
   300 lm
- Lamp type Dimmable LED Filament bulb, E27 (G95 size), 220-240V, 4 to 8 W

- ← Length cable 2 m
- # Batch number On the bottom
- \star Features
  - Light bulb (4W E27 dimmable) can be replaced by consumer
  - Adjustable brightness
  - by the rotation knob • Large version of the
  - Transloetje