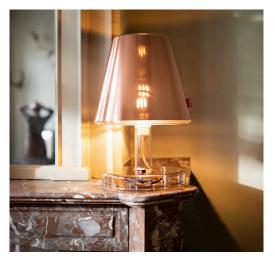

## **Trans-parents UK**

- Material
  Polymethyl methacrylate
  (PMMA)
  - Weight product 2.75 kg
  - ∑ Dimensions Ø 32.7 x 50.5 cm
  - Weight product + packaging 4.75 kg
  - ➢ Dimensions packaging 40 x 40 x 60 cm
  - Light color
    2200 K

- W Watt 4 Watt E27 (dimmable) light bulb (up to 8 Watt)
- V Voltage 220-240V AC, 50/60 Hz
- IP IP IP20 (Dustproof)
- C Life cycle lamp 50.000 hrs
- Brightness 100%
   300 lm
- Lamp type Dimmable LED Filament bulb, E27 (G95 size), 220-240V, 4 to 8 W

- ← Length cable 2 m
- # Batch number On the bottom
- \star Features
  - Light bulb (4W E27 dimmable) can be replaced by consumer
  - Adjustable brightness
  - by the rotation knob • Large version of the
  - Transloetje