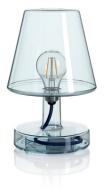

## TRANSLOETJE

## Transloetje

- Material Polycarbonate
- Weight product 0.5 kg
- ➢ Dimensions Ø 16.5 x 25.5 cm
- Weight product + packaging 1.06 kg
- ➢ Dimensions packaging 17.5 x 17.5 x 26.5 cm
- Light color 2700 K
- W Watt 2 x 1 W

- V Voltage 220-240V AC, 50/60 Hz
- IP IP IP21 (Drip-proof)
- Life cycle lamp 50.000 hrs
- Charging time About 4.5 hrs
- Brightness 100%
   48 lm
- C Duration (burning hours) Step 1: 20 hrs Step 2: 15 hrs Step 3: 9 hrs

- ↔ Length USB cable
   1.5 m
- **Battery type** Li-Polymer 1600 mAh
- ⊷ Mobile chargeable lamps USB type-C
- Adapter specs (Adapter not included)
- # Batch number On the bottom

## \star Features

- 3 different light settings
  Adjustable by the touch
- Adjustable by the touc of a finger
- Rechargeable
- Portable