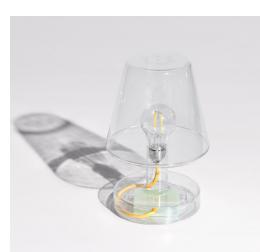

## TRANSLOETJE

## Transloetje

- Material Polycarbonate
- Weight product 0.5 kg
- ➢ Dimensions Ø 16.5 x 25.5 cm
- Weight product + packaging 1.06 kg
- ➢ Dimensions packaging 17.5 x 17.5 x 26.5 cm
- Light color 2700 K
- W Watt 2 x 1 W

## \star Features

- 3 different light settings
  Adjustable by the touch
- Adjustable by the touc of a finger
- Rechargeable
- Portable