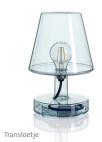

## TRANSLOETJE

## Transloetje

- Material Polycarbonate
- Weight product 0.5 kg
- ➢ Dimensions Ø 16.5 x 25.5 cm
- Weight product + packaging 1.06 kg
- ➢ Dimensions packaging 17.5 x 17.5 x 26.5 cm
- Light color 2700 K
- W Watt 2 x 1 W