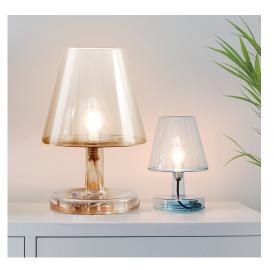

## TRANSLOETJE

## Transloetje

- Material Polycarbonate
- Weight product 0.5 kg
- ➢ Dimensions Ø 16.5 x 25.5 cm
- Weight product + packaging 1.06 kg
- ➢ Dimensions packaging 17.5 x 17.5 x 26.5 cm
- Light color 2700 K
- W Watt 2 x 1 W

- V Voltage 220-240V AC, 50/60 Hz
- IP IP IP21 (Drip-proof)
- Life cycle lamp 50.000 hrs
- Charging time About 4.5 hrs
- Brightness 100%
   48 lm
- C Duration (burning hours) Step 1: 20 hrs Step 2: 15 hrs Step 3: 9 hrs

- ↔ Length USB cable
   1.5 m
- **Battery type** Li-Polymer 1600 mAh
- ⊷ Mobile chargeable lamps USB type-C
- Adapter specs (Adapter not included)
- # Batch number On the bottom

## \star Features

- 3 different light settings
  Adjustable by the touch
- Adjustable by the touc of a finger
- Rechargeable
- Portable