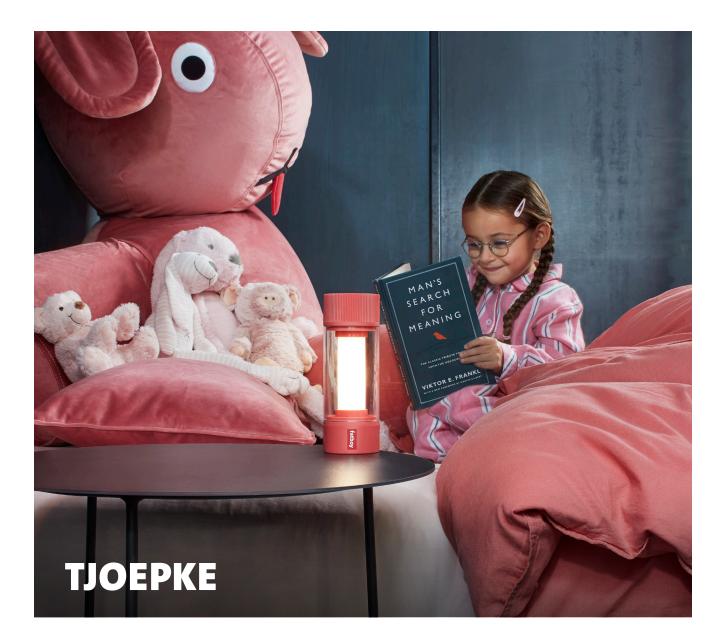

## Tjoepke

Material Shade: Polycarbonate Injection parts: Acrylonitrile Butadiene Styrene

Top and Bottom: TPE

- Coating Rubber coating
- Weight product 210 gr
- ∑ Dimensions Ø 6 x 16.8 cm
- Weight product + packaging 242 gr
- Dimensions packaging 7.7 x 9.5 x 20.5 cm
- Light color
   2700 K 5000 K
- W Watt 2 W

- V Voltage 3.7 V
- IP IP44 (Splash-proof (suitable for around the bath and sheltered places))
- C Life cycle lamp 50.000 hrs
- Charging time 3 hrs
- Brightness 100% 11.1 lm
- C Duration (burning hours) 8 hrs at 100% brightness
- ↔ Length USB cable
   1.2 m
- Battery type 2 x Li-Polymer 900 mAh

- Mobile chargeable lamps USB type-C
- Adapter specs (Adapter not included)
- # Batch number On the bottom
- 🛨 Features
  - Dimmable by the rotation knob on the end of the lamp
  - Longlife battery
    Rechargeable
  - With candle-flame
  - effect option

    Convenient size
  - and design

Recommendations When possible take Tjoepke indoor, to avoid damage caused by heavy winds, theft, etcetera

## HOW TO ENJOY YOUR PRODUCT TO THE MAX

**Keeping it clean** Use a soft dry cloth to gently wipe the lamp.

Outdoor

Indoor

Tjoepke

Rechargeable and portable