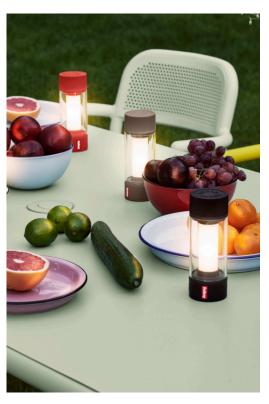

## Tjoepke

Material Shade: Polycarbonate Injection parts: Acrylonitrile Butadiene Styrene

Top and Bottom: TPE

- Coating Rubber coating
- Weight product 210 gr
- ∑ Dimensions Ø 6 x 16.8 cm
- Weight product + packaging 242 gr
- Dimensions packaging 7.7 x 9.5 x 20.5 cm
- Light color
   2700 K 5000 K
- W Watt 2 W

## HOW TO ENJOY YOUR PRODUCT TO THE MAX

**Keeping it clean** Use a soft dry cloth to gently wipe the lamp.

Outdoor

Indoor

Tjoepke

Rechargeable and portable