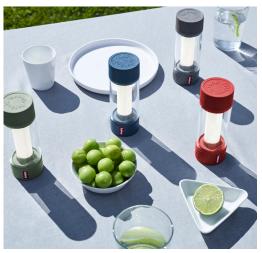

## Tjoepke

Material Shade: Polycarbonate Injection parts: Acrylonitrile Butadiene Styrene

Top and Bottom: TPE

- Coating Rubber coating
- Weight product 210 gr
- ∑ Dimensions Ø 6 x 16.8 cm
- Weight product + packaging 242 gr
- Dimensions packaging 7.7 x 9.5 x 20.5 cm
- Light color
   2700 K 5000 K
- W Watt 2 W

- V Voltage 3.7 V
- IP IP44 (Splash-proof (suitable for around the bath and sheltered places))
- C Life cycle lamp 50.000 hrs
- Charging time 3 hrs
- Brightness 100% 11.1 lm
- C Duration (burning hours) 8 hrs at 100% brightness
- ↔ Length USB cable
   1.2 m
- Battery type 2 x Li-Polymer 900 mAh

- Mobile chargeable lamps USB type-C
- Adapter specs (Adapter not included)
- # Batch number On the bottom
- 🛨 Features
  - Dimmable by the rotation knob on the end of the lamp
  - Longlife battery
    Rechargeable
  - With candle-flame
  - effect option

    Convenient size
  - and design

Recommendations When possible take Tjoepke indoor, to avoid damage caused by heavy winds, theft, etcetera