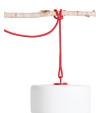

- Battery type 2 x Li-Polymer 1600 mAh
- ← Mobile chargeable lamps USB type-C
- Adapter specs (Adapter not included)
- # Batch number On the hook and plastic part on the end of the stick
- Features
  3 different light setting
  Rechargeable
  - Portable
- Recommendations
  Use one or two sticks to put the Thierry outside as a standing lamp
  - Use the rope included to hang the Thierry at your favorite spot

Outdoor

Indoor

Thierry le Swinger

Magnetic connection to the lamp

Stick Thierry in the ground

Or hang Thierry anywhere

Connect two poles together