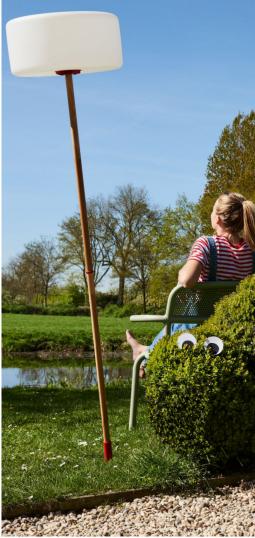

- Battery type 2 x Li-Polymer 1600 mAh
- ← Mobile chargeable lamps USB type-C
- Adapter specs (Adapter not included)
- # Batch number On the hook and plastic part on the end of the stick
- Features
  3 different light setting
  Rechargeable
  - Portable
- Recommendations
  Use one or two sticks to put the Thierry outside as a standing lamp
  - Use the rope included to hang the Thierry at your favorite spot

Outdoor

Indoor

Thierry le Swinger

Magnetic connection to the lamp

Stick Thierry in the ground

Or hang Thierry anywhere

Connect two poles together