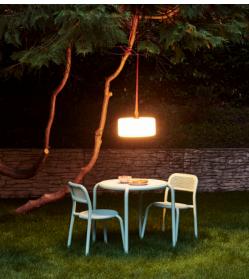

Outdoor

Indoor

Thierry le Swinger

Magnetic connection to the lamp

Stick Thierry in the ground

Or hang Thierry anywhere

Connect two poles together