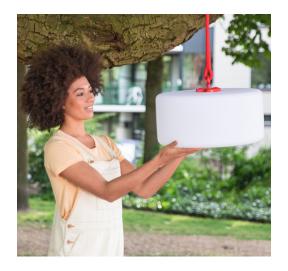

- Battery type 2 x Li-Polymer 1600 mAh
- ← Mobile chargeable lamps USB type-C
- Adapter specs (Adapter not included)
- # Batch number On the hook and plastic part on the end of the stick
- Features
  3 different light setting
  Rechargeable
  - Portable
- Recommendations
  Use one or two sticks to put the Thierry outside as a standing lamp
  - Use the rope included to hang the Thierry at your favorite spot

Outdoor

Indoor

Thierry le Swinger

Magnetic connection to the lamp

Stick Thierry in the ground

Or hang Thierry anywhere

Connect two poles together