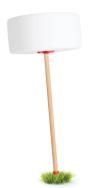

## **Thierry le Swinger**

- Material Shade: Polyethylene (HDPE) Innerpart: Acrylonitrile Butadiene Styrene
- Weight product
- ➢ Dimensions Shade: 40.5 x 20.5 cm Pole length: 75 cm per pole Rope: 320 cm
- Weight product + packaging 4.65 kg
- Dimensions packaging 76.5 x 41 x 24.5 cm
- Light color 2700 K
- W Watt 2.2 W

- Battery type 2 x Li-Polymer 1600 mAh
- ← Mobile chargeable lamps USB type-C
- Adapter specs (Adapter not included)
- # Batch number On the hook and plastic part on the end of the stick
- Features
  3 different light setting
  Rechargeable
  - Portable
- Recommendations
  Use one or two sticks to put the Thierry outside as a standing lamp
  - Use the rope included to hang the Thierry at your favorite spot

Outdoor

Indoor

Thierry le Swinger

Magnetic connection to the lamp

Stick Thierry in the ground

Or hang Thierry anywhere

Connect two poles together