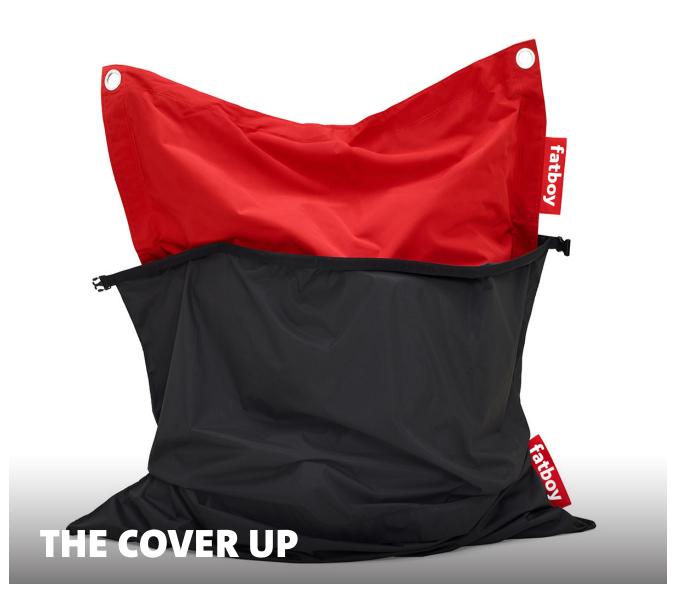

## The cover up

- Material Recycled Polyester solution dye
- Coating Water and dirt repellent PVC coating
- Weight product
- ∑ Dimensions 160 x 144 cm
- Weight product + packaging 1.44 kg
- Dimensions packaging 39 x 30 x 7 cm

- # Batch number In the carrying bag on a white label
- Cleaning instructions
  Easy cleaning with lukewarm water and natural soap
   For heavily soiled areas,
  - scrub with a sponge soaked in mild detergent and rinse with cold water
- \star Features
- UV-resistantLightweight
- Bird proof
  - Suitable for: Original outdoor, Buggle-up, Buggle-up outdoor, Original floatzac

## ★ User recommendations

- The cover is not reversible, theglossy side must always face inwards, towards the furniture
- Make sure the furniture is dry when place inside the cover up
- Make sure the cover up is standing upright when in use
- If it must stay outdoors, cover it and place it under a roof and on a dry and protected floor or suface to prevent moisture from below.