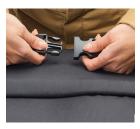

## The cover up

- Material Recycled Polyester solution dye
- Coating Water and dirt repellent PVC coating
- Weight product
- ∑ Dimensions 160 x 144 cm
- Weight product + packaging 1.44 kg
- Dimensions packaging 39 x 30 x 7 cm

- # Batch number In the carrying bag on a white label
- Cleaning instructions
  Easy cleaning with lukewarm water and natural soap
   For heavily soiled areas,
  - scrub with a sponge soaked in mild detergent and rinse with cold water
- \star Features
- UV-resistantLightweight
- Bird proof
  - Suitable for: Original outdoor, Buggle-up, Buggle-up outdoor, Original floatzac