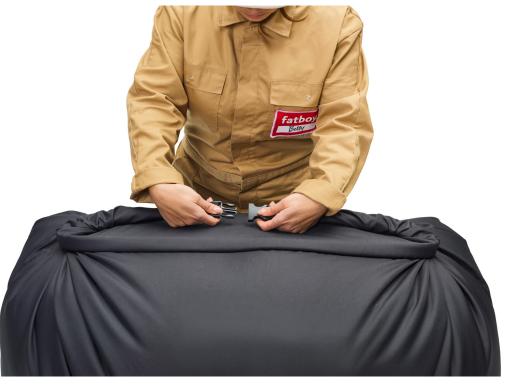

## The cover up

- Material Recycled Polyester solution dye
- Coating Water and dirt repellent PVC coating
- Weight product
- ∑ Dimensions 160 x 144 cm
- Weight product + packaging 1.44 kg
- Dimensions packaging 39 x 30 x 7 cm

- # Batch number In the carrying bag on a white label
- Cleaning instructions
  Easy cleaning with lukewarm water and natural soap
   For heavily soiled areas,
  - scrub with a sponge soaked in mild detergent and rinse with cold water
- \star Features
- UV-resistantLightweight
- Bird proof
  - Suitable for: Original outdoor, Buggle-up, Buggle-up outdoor, Original floatzac