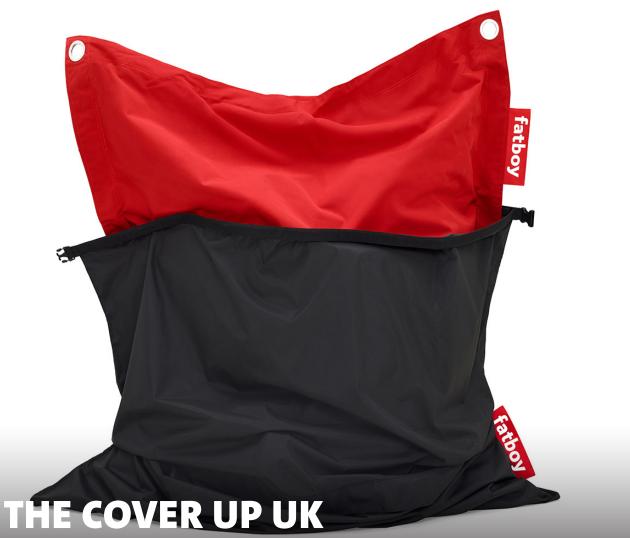

## The cover up UK

- 🛱 Material Recycled Polyester solution dye
- Coating Water and dirt repellent PVC coating
- A Weight product 1.2 kg
- 🔀 Dimensions 160 x 144 cm
- Weight product + packaging 1.44 kg
- 🔀 Dimensions packaging 39 x 30 x 7 cm
- # Batch number In the carrying bag on a white label

- Cleaning instructions Easy cleaning with lukewarm water and natural
  - soap • For heavily soiled areas, scrub with a sponge soaked in mild detergent and rinse with cold water
- ★ Features
  - UV-resistant
  - Lightweight
  - Bird proof
  - Suitable for: Original outdoor, Buggle-up, Buggle-up outdoor, Original floatzac

## ★ User recommendations

- The cover is not reversible, theglossy side must always face inwards, towards the furniture
- Make sure the furniture is dry when place inside the cover up
- Make sure the cover up is standing upright when in use
- If it must stay outdoors, cover it and place it under a roof and on a dry and protected floor or suface to prevent moisture from below