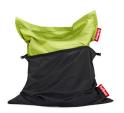

- Cleaning instructions Easy cleaning with lukewarm water and natural
  - soap • For heavily soiled areas, scrub with a sponge soaked in mild detergent and rinse with cold water
- ★ Features
  - UV-resistant
  - Lightweight
  - Bird proof
  - Suitable for: Original outdoor, Buggle-up, Buggle-up outdoor, Original floatzac