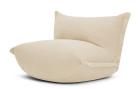

## The BonBaron Sherpa

- Material Cover: Sherpa
  - Filling Seat: Chopped foam / Polyester fiber Back: Choppedfoam / Expanded Polystyrene (EPS)
  - Weight product
  - ∑ Dimensions +/- 100 x 110 x 72 cm
  - Seating height +/- 46 cm

#### ★ Features

- Fluffy and comfortable
- Super soft
- Buttons on the backAdjustable backrest by
- loosen or tighten the straps in the buttons on the back