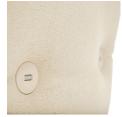

#### ★ Features

- Fluffy and comfortable
- Super soft
- Buttons on the backAdjustable backrest by
- loosen or tighten the straps in the buttons on the back

#### HOW TO ENJOY YOUR PRODUCT TO THE MAX

Keeping it clean Use a wet cloth to gently cleanse the area by patting it.

Indoor

The BonBaron Sherpa

Sherpa cider

Buttons on the back

Embroidered logo

Backrest reinforcement