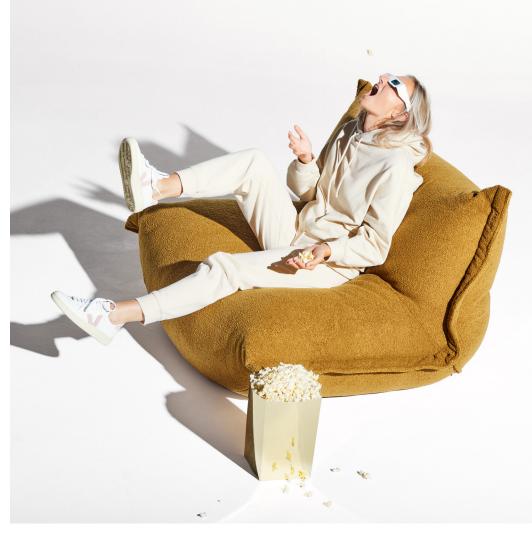

#### HOW TO ENJOY YOUR PRODUCT TO THE MAX

Keeping it clean Use a wet cloth to gently cleanse the area by patting it.

Indoor

The BonBaron Sherpa

Sherpa cider

Buttons on the back

Embroidered logo

Backrest reinforcement