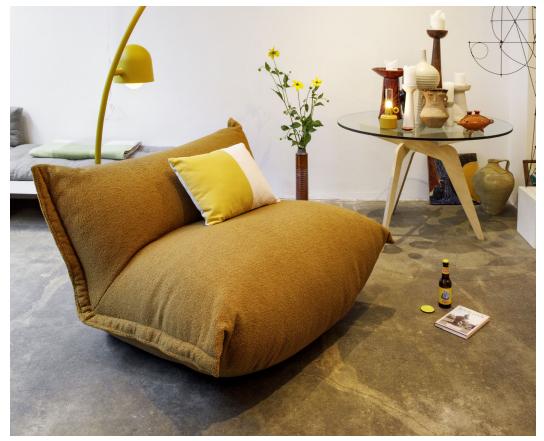

## The BonBaron Sherpa

- Material Cover: Sherpa
  - Filling Seat: Chopped foam / Polyester fiber Back: Choppedfoam / Expanded Polystyrene (EPS)
  - Weight product
  - ∑ Dimensions +/- 100 x 110 x 72 cm
  - Seating height +/- 46 cm

#### HOW TO ENJOY YOUR PRODUCT TO THE MAX

Keeping it clean Use a wet cloth to gently cleanse the area by patting it.

Indoor

The BonBaron Sherpa

Sherpa cider

Buttons on the back

Embroidered logo

Backrest reinforcement