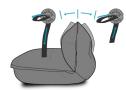

#### ★ Features

- Fluffy and comfortable
- Super soft
- Buttons on the backAdjustable backrest by
- loosen or tighten the straps in the buttons on the back

#### HOW TO ENJOY YOUR PRODUCT TO THE MAX

Keeping it clean Use a wet cloth to gently cleanse the area by patting it.

Indoor

The BonBaron Sherpa

Sherpa cider

Buttons on the back

Embroidered logo

Backrest reinforcement