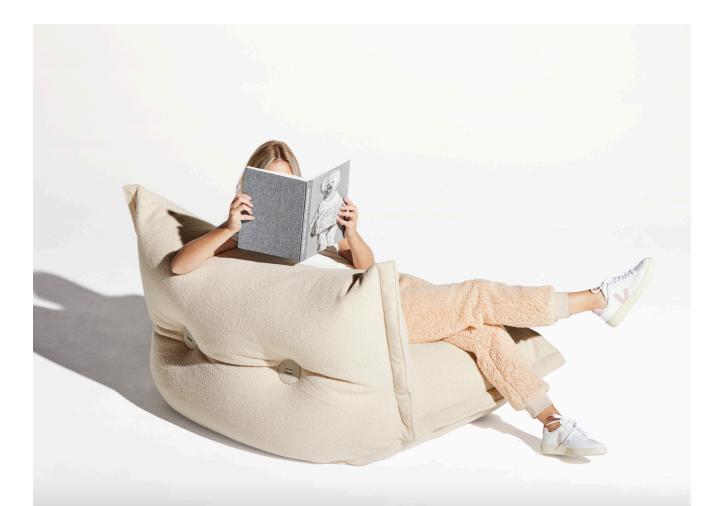

## The BonBaron Sherpa

- Material Cover: Sherpa
  - Filling Seat: Chopped foam / Polyester fiber Back: Choppedfoam / Expanded Polystyrene (EPS)
  - Weight product
  - ∑ Dimensions +/- 100 x 110 x 72 cm
  - Seating height +/- 46 cm

#### ★ Features

- Fluffy and comfortable
- Super soft
- Buttons on the backAdjustable backrest by
- loosen or tighten the straps in the buttons on the back

#### HOW TO ENJOY YOUR PRODUCT TO THE MAX

Keeping it clean Use a wet cloth to gently cleanse the area by patting it.

Indoor

The BonBaron Sherpa

Sherpa cider

Buttons on the back

Embroidered logo

Backrest reinforcement