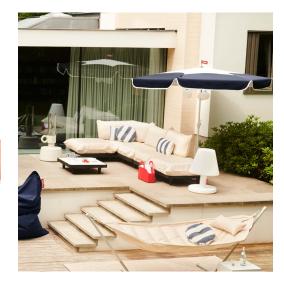

### HOW TO ENJOY YOUR PRODUCT TO THE MAX

Keeping it clean Wipe clean with a moist cloth or water and neutral soap.

Easy tilt function

Hiqh quality products

Easy open and close rotational handle

Retro 60's inspired cut n sew pattern design with the iconic side flaps