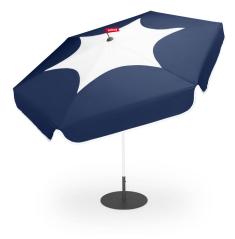

### \star Features

- Easy open and close rotational handle
- Easy tilt function
- Solution dyed Polyester
- UPF 50+ protection

### HOW TO ENJOY YOUR PRODUCT TO THE MAX

Keeping it clean Wipe clean with a moist cloth or water and neutral soap.

Easy tilt function

Hiqh quality products

Easy open and close rotational handle

Retro 60's inspired cut n sew pattern design with the iconic side flaps