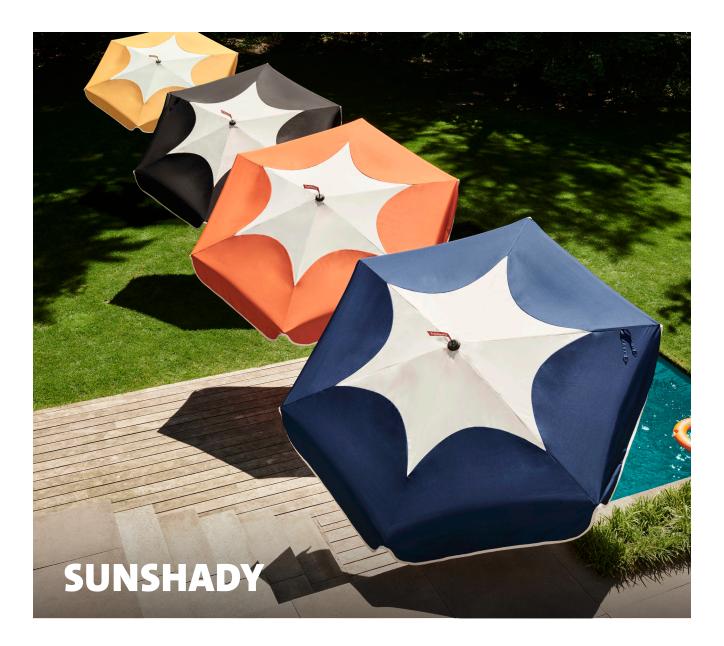

# Sunshady

- Material
  Frame: Aluminum
  Cloth: Solution dyed
  polyester
- Weight product
- Dimensions
   Cloth: Ø 300 cm
   Frame: Ø 38 mm x 242 cm
   excl. pole flag
   Passage height: 188 cm
   measured from cloth incl.
   flaps excl. parasol base
- Weight product + packaging 8.85 kg
- Dimensions packaging 158 x 14.5 x 14.5 cm
- Coating Water and dirt repellent

### \star Features

- Easy open and close rotational handle
- Easy tilt function
- Solution dyed Polyester
- UPF 50+ protection

### HOW TO ENJOY YOUR PRODUCT TO THE MAX

Keeping it clean Wipe clean with a moist cloth or water and neutral soap.

Easy tilt function

Hiqh quality products

Easy open and close rotational handle

Retro 60's inspired cut n sew pattern design with the iconic side flaps