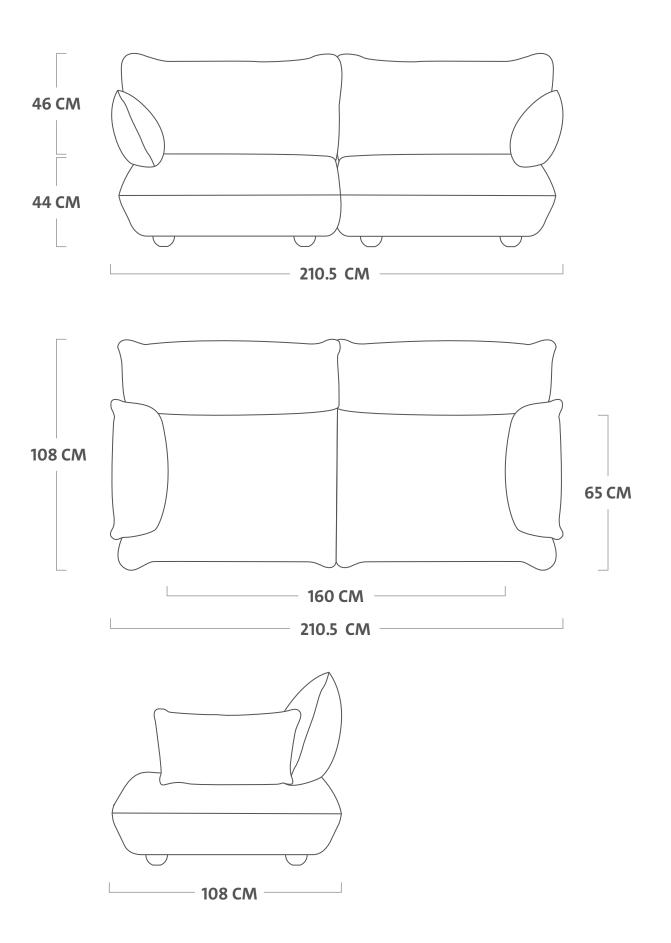

- Weight product 64.6 kg e
- ∑ Dimensions 210.5 x 108 x 90 cm €
- Weight product + packaging 73.3 kg  $\oplus$
- Dimensions packaging

   2 x seating: 102.4 x 102.4 x 41.4 cm

   2 x backrest: 60 x 50 x 78 cm

# **SUMO SOFA MEDIUM**

**Technical drawing** 