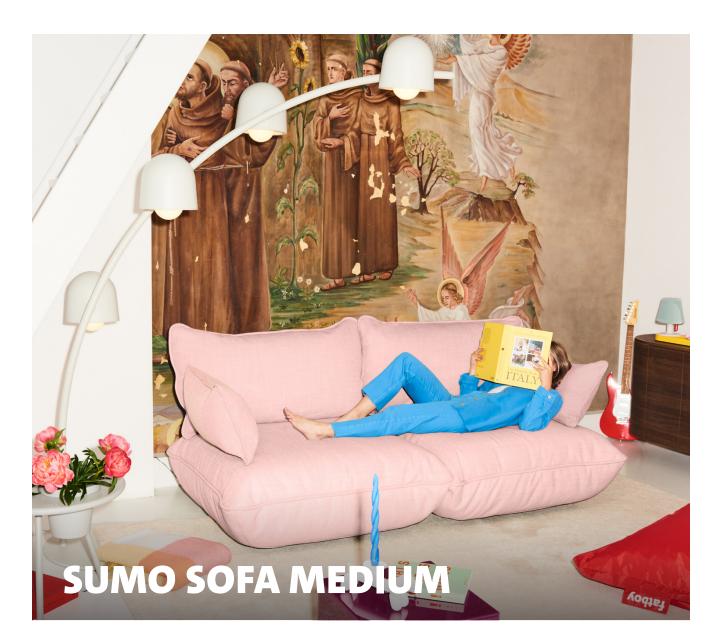

# Sumo Sofa Medium

## 🛇 Circulair design

With the Sumo Sofa series, Fatboy is unleashing its sustainable design philosophy for a circular future. All parts of the Sumo Sofa are easy to repair or replace, so you can keep it looking like new. And should you move house (or just fancy a new sofa), reassembling it into a new Sumo Sofa set couldn't be easier.

Modular system

Washable and replaceable covers

Easly to assemble

technology

Chunky basket-weave, durable fabric

Firm seating comfort

**Elements of the Sumo Sofa Medium** 2x Sumo Seat + 2x Sumo Armrest

Sumo Armrest