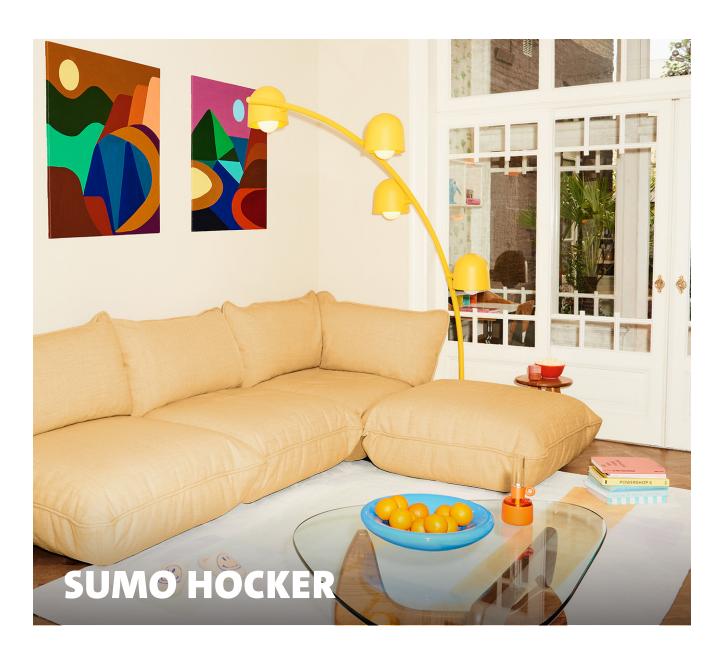

# **Sumo Hocker**

# Dimensions

108 x 108 x 44 cm e

#### Weight product + packaging 19.9 kg e

102.4 x 102.4 x 41.4 cm