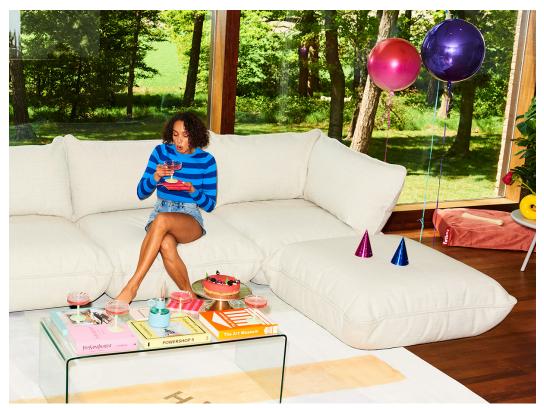

# Keeping it clean

Use a wet cloth to gently cleanse the area by patting it.

For heavily soiled areas lightly scrub the area with a sponge soaked in mild detergent and rinse with cold water.

Modular system

Washable and replaceable covers

Easly to assemble

FibreGuard stain resistant technology

Chunky basket-weave, durable fabric

Firm seating comfort