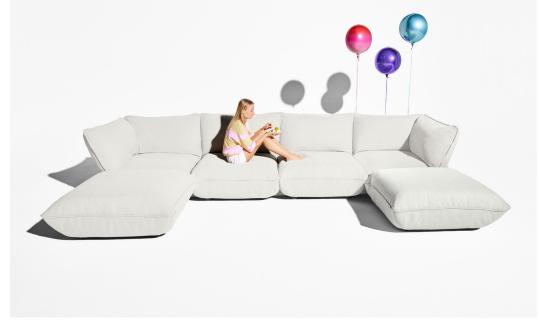

# Dimensions

108 x 108 x 44 cm e

# Keeping it clean

Use a wet cloth to gently cleanse the area by patting it.

For heavily soiled areas lightly scrub the area with a sponge soaked in mild detergent and rinse with cold water.

Modular system

Washable and replaceable covers

Easly to assemble

FibreGuard stain resistant technology

Chunky basket-weave, durable fabric

Firm seating comfort