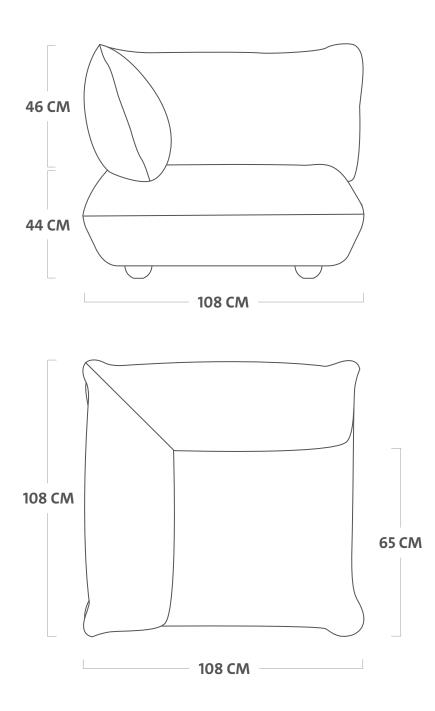

# **SUMO CORNER SEAT**

**Technical drawing** 

Weight product 32.3 kg e

- ∑ Dimensions 108 x 108 x 90 cm €
- Weight product + packaging 39.4 kg e
- Dimensions packaging Seating: 102.4 x 102.4 x 41.4 cm Backrest: 60 x 50 x 100 cm
- Washing instructions
   Machine wash cool
  - Gentle cycle
  - Dry cleaning possibleDo not bleach
  - Do not tumble dry
  - Drip dry in shade
  - Iron on the lowest
  - temperature
- # Batch number In the cover, close to the zipper on a white label.