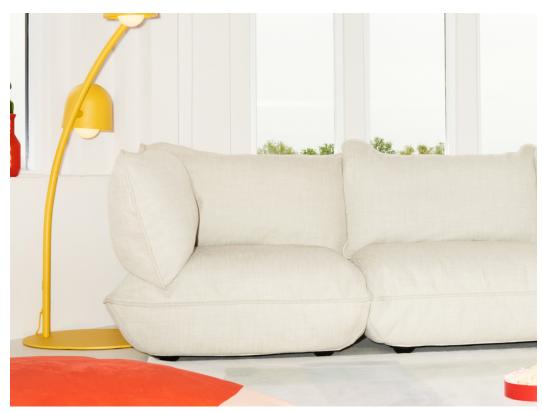

### Sumo Corner Seat

#### 🔉 Circulair design

With the Sumo Sofa series, Fatboy is unleashing its sustainable design philosophy for a circular future. All parts of the Sumo Sofa are easy to repair or replace, so you can keep it looking like new. And should you move house (or just fancy a new sofa), reassembling it into a new Sumo Sofa set couldn't be easier.

Washable and replaceable covers

Easly to assemble

technology

Chunky basket-weave, durable fabric

Firm seating comfort