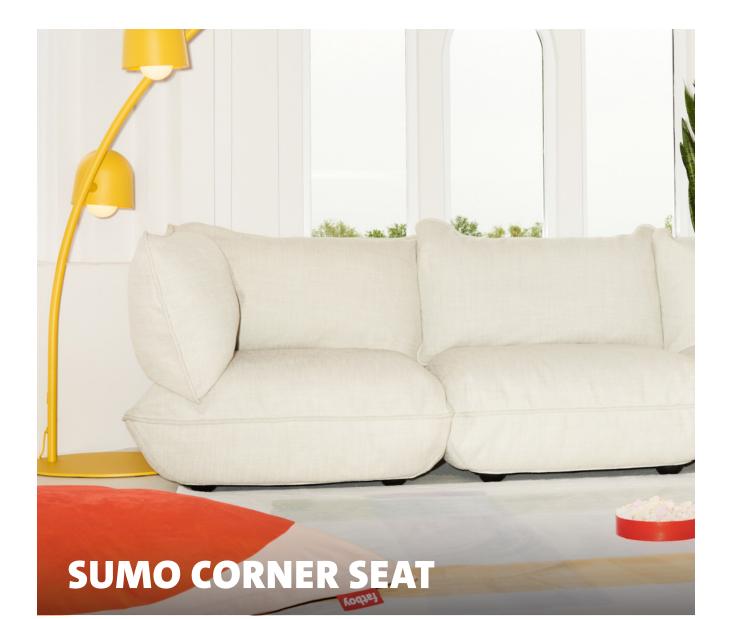

### Sumo Corner Seat

# Material • Cover:

- 82% polyester / 18% acrylic
  Inner bag backrest:
- Non-woven polyesterInner bag seating:
- Non-woven polyester with Dacron lining
- Frame: Steel (galvanized and powdercoated)
- Filling Backrest: chopped foam Seating: SG32 hybrid polyether / EPP element
- Treatment

FibreGuard provides strong stain resistance for a wide variety of common house hold stains. The FibreGuard process coats the yarn in the finishing process resulting in an inherent strength and longevity to the stain resistance that will last for the life of the fabric.

Weight product 32.3 kg e

- ∑ Dimensions 108 x 108 x 90 cm €
- Weight product + packaging 39.4 kg e
- Dimensions packaging Seating: 102.4 x 102.4 x 41.4 cm Backrest: 60 x 50 x 100 cm
- Washing instructions
   Machin