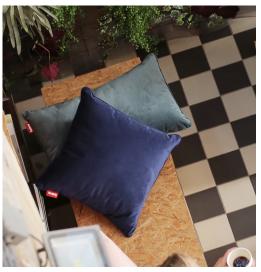

# **SQUARE PILLOW VELVET**

## Square Pillow Velvet

- Material Outer fabric: Polyester Inner fabric: Non-woven polyester
- Filling Polypropylene
- Coating EN1021 -1 (Cigarette)
- Weight product 0.85 kg
- Dimensions 50 x 50 cm

- Weight product + packaging 1.4 kg
- Dimensions packaging 50 x 50 x 5 cm
- # Batch number In the cover, close to the zipper
- Washing instructions
  - Cover hand wash only
    Wash inside out
  - Dry clean in any solvent
  - except trichloroethylene
  - Do not tumble dry

#### 🛧 Features

- Super soft
- Pilling-resistant
- Hugh Hefner approved