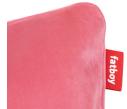

# **SQUARE PILLOW VELVET**

## Square Pillow Velvet

- Material Outer fabric: Polyester Inner fabric: Non-woven polyester
- Filling Polypropylene
- Coating EN1021 -1 (Cigarette)
- Weight product 0.85 kg
- Dimensions 50 x 50 cm

- Weight product + packaging 1.4 kg
- Dimensions packaging 50 x 50 x 5 cm
- # Batch number In the cover, close to the zipper
- Washing instructions
  - Cover hand wash only
    Wash inside out
  - Dry clean in any solvent
  - except trichloroethylene
  - Do not tumble dry

#### 🛧 Features

- Super soft
- Pilling-resistant
- Hugh Hefner approved