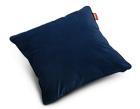

# **SQUARE PILLOW VELVET**

## Square Pillow Velvet

- Material Outer fabric: Polyester Inner fabric: Non-woven polyester
- Filling Polypropylene
- Coating EN1021 -1 (Cigarette)
- Weight product 0.85 kg
- Dimensions 50 x 50 cm

- Weight product + packaging 1.4 kg
- Dimensions packaging 50 x 50 x 5 cm
- # Batch number In the cover, close to the zipper
- Washing instructions
  - Cover hand wash only
    Wash inside out
  - Dry clean in any solvent
  - except trichloroethylene
  - Do not tumble dry

#### 🛧 Features

- Super soft
- Pilling-resistant
- Hugh Hefner approved