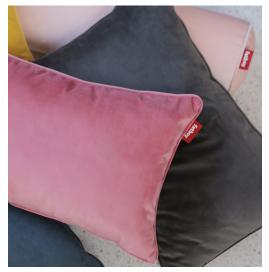

# **SQUARE PILLOW VELVET**

## Square Pillow Velvet

- Material Outer fabric: Polyester Inner fabric: Non-woven polyester
- Filling Polypropylene
- Coating EN1021 -1 (Cigarette)
- Weight product 0.85 kg
- Dimensions 50 x 50 cm

- Weight product + packaging 1.4 kg
- Dimensions packaging 50 x 50 x 5 cm
- # Batch number In the cover, close to the zipper
- Washing instructions
  - Cover hand wash only
    Wash inside out
  - Dry clean in any solvent
  - except trichloroethylene
  - Do not tumble dry

#### 🛧 Features

- Super soft
- Pilling-resistant
- Hugh Hefner approved