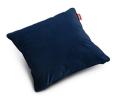

# **SQUARE PILLOW VELVET**

## Square Pillow Velvet

- Material Outer fabric: Polyester Inner fabric: Non-woven polyester
- Filling Polypropylene
- Coating EN1021 -1 (Cigarette)
- Weight product 0.85 kg
- Dimensions 50 x 50 cm

- Weight product + packaging 1.4 kg
- Dimensions packaging 50 x 50 x 5 cm
- # Batch number In the cover, close to the zipper
- Washing instructions
  - Cover hand wash only
    Wash inside out
  - Dry clean in any solvent
  - except trichloroethylene
  - Do not tumble dry

#### 🛧 Features

- Super soft
- Pilling-resistant
- Hugh Hefner approved