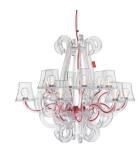

# RockCoco 12.0

- Weight product 7.25 kg
- □ Dimensions 78 cm x 78 cm x 67 cm
- Meight product + packaging
- 80 x 28.5 x 29.5 cm Light color
- 2200 K W Watt 12 x 1.4 W

### **★** Features

- $\bullet \ \mathsf{The} \ \mathsf{first} \ \mathsf{outdoor} \ \mathsf{LED}$ chandelier in the world
- Controllable with remote control, continuously dimmable
- Remote reaches up to 10 meters
- UV-resistant
- Splash-resistant
- Ceiling kit included

#### **HOW TO ENJOY YOUR PRODUCT** TO THE MAX

Keeping it clean

Use a soft cloth and lukewarm water to clean the lamp gently.

RockCoco 12.0

High quality splash-proof material

World's first outdoor LED chandelier