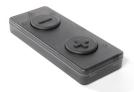

## **V** Voltage 100-240V AC, 50/60 Hz

Lamp: IP55 (Splashproof and dustproof)

Plug: IP44 ((Splash-proof (suitable for around the bath and sheltered places))

- O Life cycle lamp 50.000 hrs
- © Brightness 100% 110 lm per lamp
- Battery type Remote (CR2032)
- $\leftrightarrow$  Length cable

### **★** Features

- $\bullet \ \mathsf{The} \ \mathsf{first} \ \mathsf{outdoor} \ \mathsf{LED}$ chandelier in the world
- Controllable with remote control, continuously dimmable
- Remote reaches up to 10 meters
- UV-resistant
- Splash-resistant
- Ceiling kit included

Remote reaches up to 10 meters