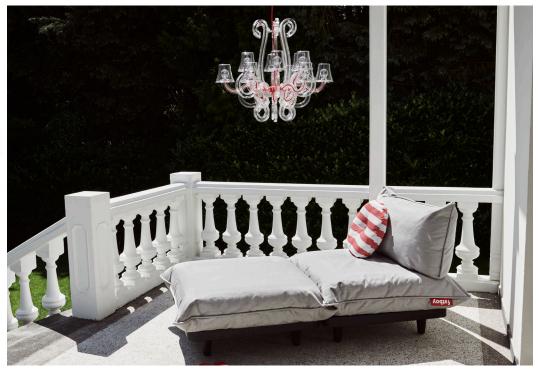

### **★** Features

- $\bullet \ \mathsf{The} \ \mathsf{first} \ \mathsf{outdoor} \ \mathsf{LED}$ chandelier in the world
- Controllable with remote control, continuously dimmable
- Remote reaches up to 10 meters
- UV-resistant
- Splash-resistant
- Ceiling kit included

#### **HOW TO ENJOY YOUR PRODUCT** TO THE MAX

Keeping it clean

Use a soft cloth and lukewarm water to clean the lamp gently.

RockCoco 12.0

High quality splash-proof material

World's first outdoor LED chandelier