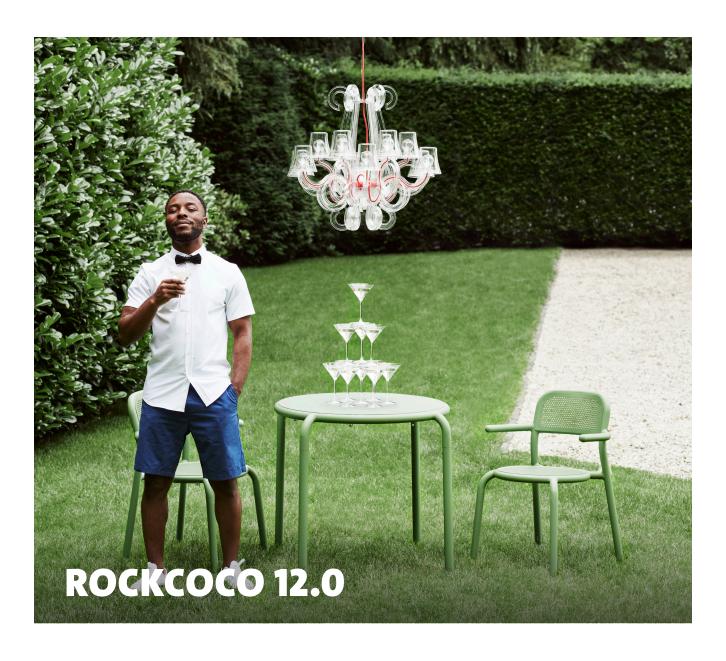

# RockCoco 12.0

- Weight product 7.25 kg
- □ Dimensions 78 cm x 78 cm x 67 cm
- Meight product + packaging
- 80 x 28.5 x 29.5 cm Light color
- 2200 K W Watt 12 x 1.4 W

### **★** Features

- $\bullet \ \mathsf{The} \ \mathsf{first} \ \mathsf{outdoor} \ \mathsf{LED}$ chandelier in the world
- Controllable with remote control, continuously dimmable
- Remote reaches up to 10 meters
- UV-resistant
- Splash-resistant
- Ceiling kit included

#### **HOW TO ENJOY YOUR PRODUCT** TO THE MAX

Keeping it clean

Use a soft cloth and lukewarm water to clean the lamp gently.

RockCoco 12.0

High quality splash-proof material

World's first outdoor LED chandelier