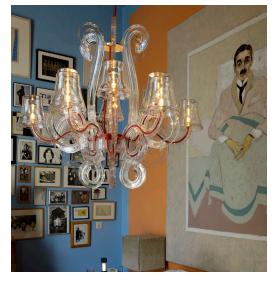

# RockCoco 12.0

- Weight product 7.25 kg
- □ Dimensions 78 cm x 78 cm x 67 cm
- Meight product + packaging
- 80 x 28.5 x 29.5 cm Light color
- 2200 K W Watt 12 x 1.4 W

## **V** Voltage 100-240V AC, 50/60 Hz

Lamp: IP55 (Splashproof and dustproof)

Plug: IP44 ((Splash-proof (suitable for around the bath and sheltered places))

- O Life cycle lamp 50.000 hrs
- © Brightness 100% 110 lm per lamp
- Battery type Remote (CR2032)
- $\leftrightarrow$  Length cable

### **★** Features

- $\bullet \ \mathsf{The} \ \mathsf{first} \ \mathsf{outdoor} \ \mathsf{LED}$ chandelier in the world
- Controllable with remote control, continuously dimmable
- Remote reaches up to 10 meters
- UV-resistant
- Splash-resistant
- Ceiling kit included

#### **HOW TO ENJOY YOUR PRODUCT** TO THE MAX

Keeping it clean

Use a soft cloth and lukewarm water to clean the lamp gently.

RockCoco 12.0

High quality splash-proof material

World's first outdoor LED chandelier