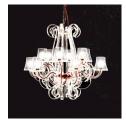

# RockCoco 12.0

- Weight product 7.25 kg
- □ Dimensions 78 cm x 78 cm x 67 cm
- Meight product + packaging
- 80 x 28.5 x 29.5 cm Light color
- 2200 K W Watt 12 x 1.4 W

### **★** Features

- $\bullet \ \mathsf{The} \ \mathsf{first} \ \mathsf{outdoor} \ \mathsf{LED}$ chandelier in the world
- Controllable with remote control, continuously dimmable
- Remote reaches up to 10 meters
- UV-resistant
- Splash-resistant
- Ceiling kit included

#### **HOW TO ENJOY YOUR PRODUCT** TO THE MAX

Keeping it clean

Use a soft cloth and lukewarm water to clean the lamp gently.

RockCoco 12.0

High quality splash-proof material

World's first outdoor LED chandelier