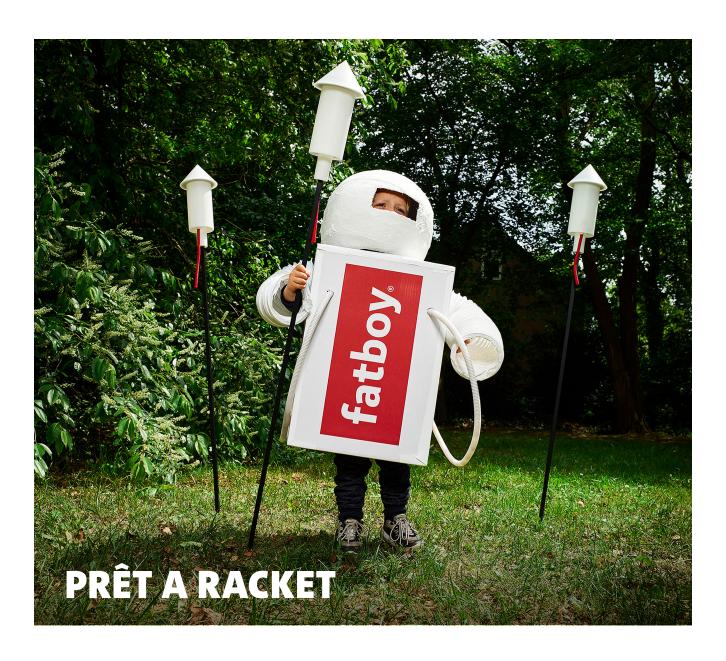

#### Prêt a Racket

#### **★** Features

- Playful and fun design
- Charges itself in sunlight

#### Recommendations

- Position the lamp on solid ground to prevent it from falling over
- Make sure no falling objects can damage the lamps
- Make sure daylight can reach the shade to charge the lamp
- Pull the cord twice to turn the lamp on again after it has turned off