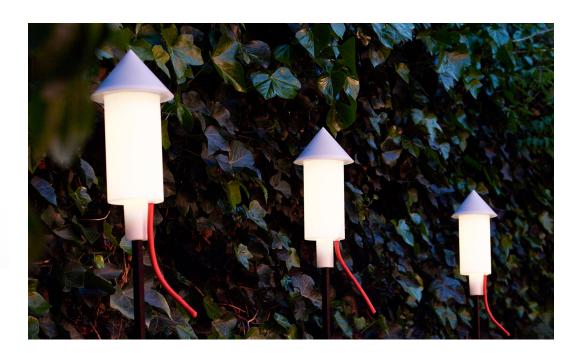

#### **★** Features

- Playful and fun design
- Charges itself in sunlight

#### Recommendations

- Position the lamp on solid ground to prevent it from falling over
- Make sure no falling objects can damage the lamps
- Make sure daylight can reach the shade to charge the lamp
- Pull the cord twice to turn the lamp on again after it has turned off

#### HOW TO ENJOY YOUR PRODUCT TO THE MAX

Keeping it clean Use a soft cloth, lukewarm water and liquid soap.

Prêt a Racket

Stick it (almost) anywhere

Turn the lamp on by pulling the cord  $\,$ 