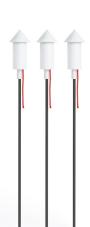

## Material Shade: Polyethy

Shade: Polyethylene Innerpart: Acrylonitrile Butadiene Styrene Groundpin: Aluminum

### **№ Weight product** 3 x 0.42 kg = 1.26 kg

Dimensions
125 x 13 x 13 cm

#### W Watt 0.5 W per lamp

V Voltage 2.5 V

### IP IP IP55 (Splash- and dustproof)

Charging time Depending on the weather. Average 25-45 mAh charging current

#### C Life cycle lamp 50.000 hrs

#### © Duration (burning hours) 6 hrs when fully charged

Battery type
NiMH 1500 mAh

## # Batch number Laser engraved on the aluminum foot