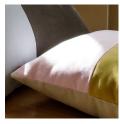

## **Pop Pillow**

- Material Cotton
- $\ \ \, \textbf{Filling}$ Polypropylene fiber
- Coating Water and dirt repellent
- Weight product 0.7 kg e
- □ Dimensions 50 x 37.5 cm
- Weight product + packaging 1.15 kg  $\odot$

## **★** Features

- High quality fabric
- Water and dirt repellent
- Luxury cotton

## **HOW TO ENJOY** YOUR PRODUCT TO THE MAX

Keeping it clean Easy cleaning with lukewarm water and neutral soap.

Pop Pillow

Soft and coated cotton canvas

A color statement for every interior

Three different designs; outspoken to minimalist