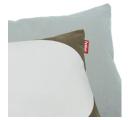

## **Pop Pillow**

- Material Cotton
- $\ \ \, \textbf{Filling}$ Polypropylene fiber
- Coating Water and dirt repellent
- Weight product 0.7 kg e
- □ Dimensions 50 x 37.5 cm
- Weight product + packaging 1.15 kg  $\odot$

## **★** Features

- High quality fabric
- Water and dirt repellent
- Luxury cotton

## **HOW TO ENJOY** YOUR PRODUCT TO THE MAX

Keeping it clean Easy cleaning with lukewarm water and neutral soap.

Pop Pillow

Soft and coated cotton canvas

A color statement for every interior

Three different designs; outspoken to minimalist