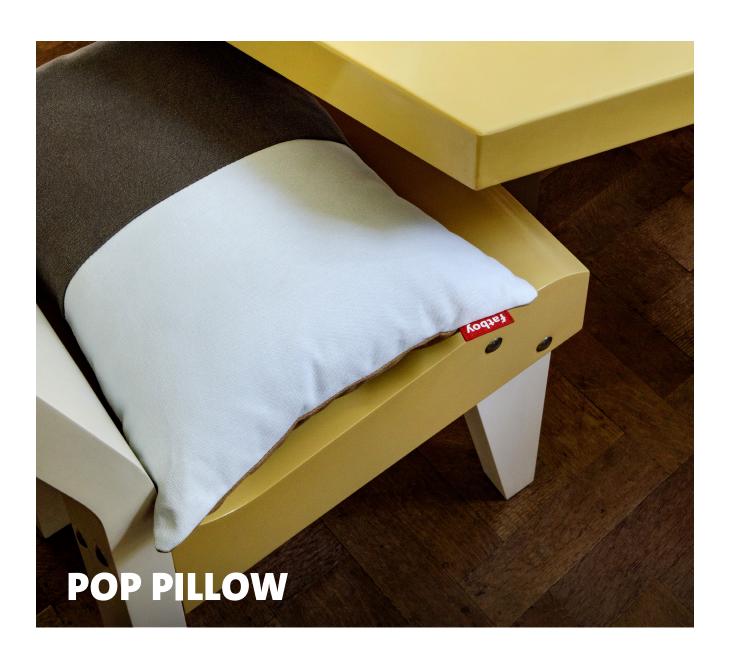

## **Pop Pillow**

- Material Cotton
- $\ \ \, \textbf{Filling}$ Polypropylene fiber
- Coating Water and dirt repellent
- Weight product 0.7 kg e
- □ Dimensions 50 x 37.5 cm
- Weight product + packaging 1.15 kg  $\odot$

## **★** Features

- High quality fabric
- Water and dirt repellent
- Luxury cotton

## **HOW TO ENJOY** YOUR PRODUCT TO THE MAX

Keeping it clean Easy cleaning with lukewarm water and neutral soap.

Pop Pillow

Soft and coated cotton canvas

A color statement for every interior

Three different designs; outspoken to minimalist