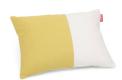

## **Pop Pillow**

- Material Cotton
- $\ \ \, \textbf{Filling}$ Polypropylene fiber
- Coating Water and dirt repellent
- Weight product 0.7 kg e
- □ Dimensions 50 x 37.5 cm
- Weight product + packaging 1.15 kg  $\odot$

## **★** Features

- High quality fabric
- Water and dirt repellent
- Luxury cotton

## **HOW TO ENJOY** YOUR PRODUCT TO THE MAX

Keeping it clean Easy cleaning with lukewarm water and neutral soap.

Pop Pillow

Soft and coated cotton canvas

A color statement for every interior

Three different designs; outspoken to minimalist