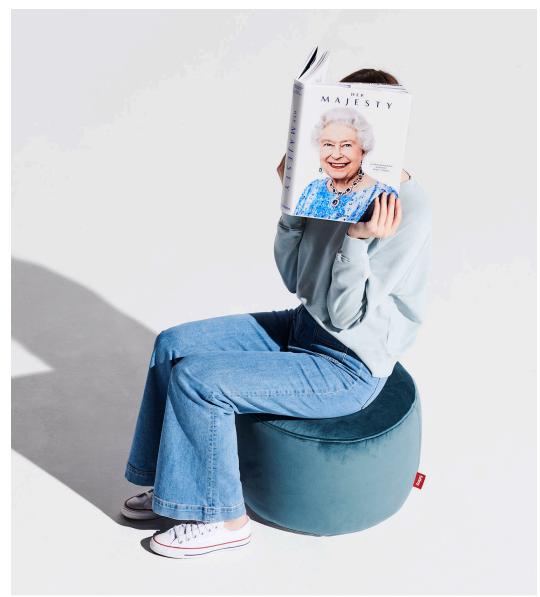

## **Point Velvet**

Material
Outer fabric: Polyester
Inner fabric: Non-woven
polyester

polyester Bottom: Thermoplastic elastomer (TPE) non-slip

Filling Expanded Polystyrene (EPS)

L Litres 100 Litre

Coating EN1021 -1 (Cigarette)

Weight product
1.55 kg

Dimensions
Ø 50 x 35 cm