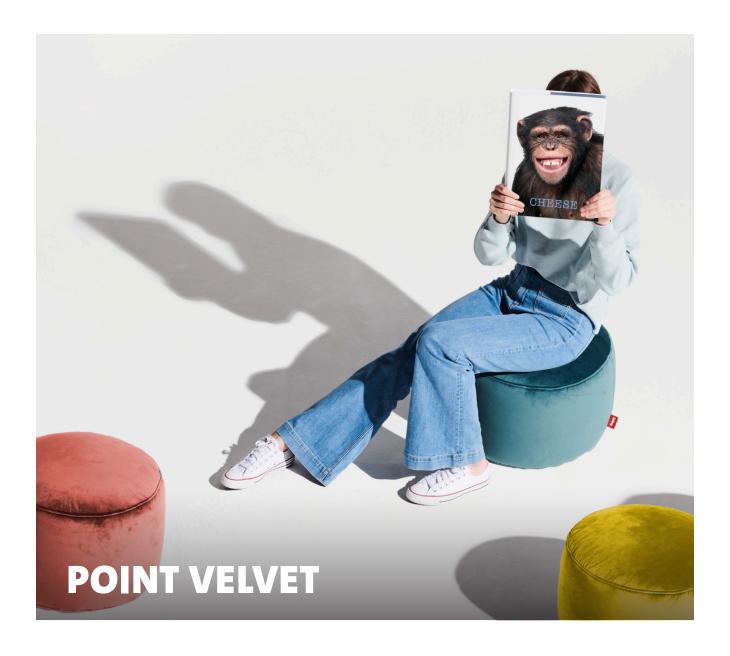

## **Point Velvet**

Material
Outer fabric: Polyester
Inner fabric: Non-woven
polyester

polyester Bottom: Thermoplastic elastomer (TPE) non-slip

Filling Expanded Polystyrene (EPS)

L Litres 100 Litre

Coating EN1021 -1 (Cigarette)

Weight product
1.55 kg

Dimensions
Ø 50 x 35 cm

### **★** Features

- Super soft
   Dilling registary
- Pilling-resistant

#### HOW TO ENJOY YOUR PRODUCT TO THE MAX

Keeping it clean Use a wet cloth and gently cleanse the area by patting it.

Point Velvet

Super soft pilling-resistant fabric

Handy non-slip bottom