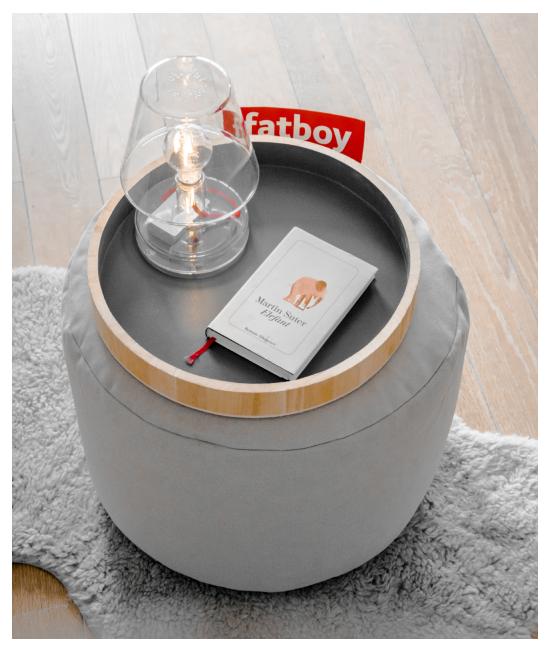

## **Point Stonewashed**

- Filling Expanded Polystyrene (EPS)
- L Litres 100 Litre
- Coating Water and dirt repellent
- Meight product 1.55 kg

#### Dimensions Ø 50 x 35 cm

- Weight product + packaging
- ∑ Dimensions packaging 47 x 47 x 52 cm
- # Batch number In the bag, close to the zipper on a white label

### **★** Features

- An ideal addition to any living space
  • High quality fabric
- Available in a big range of colors
- 100% luxury cotton