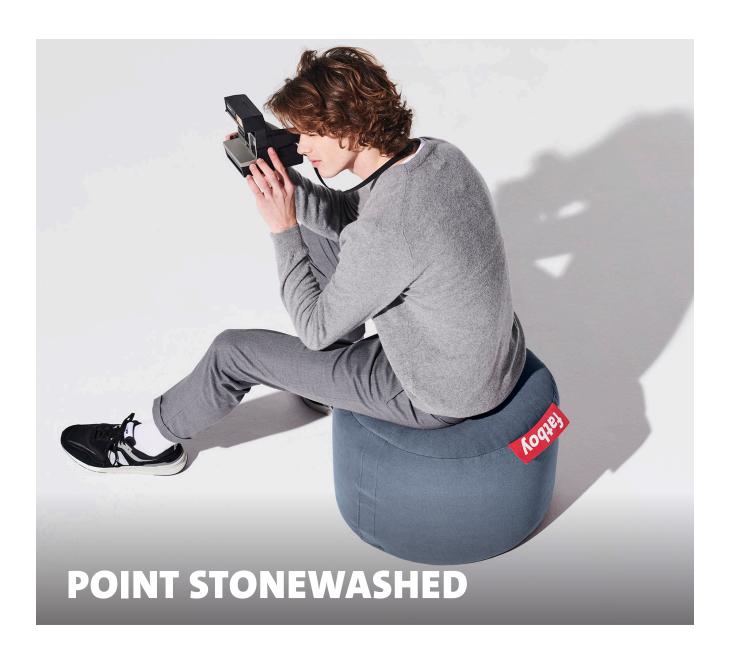

## **Point Stonewashed**

- Filling Expanded Polystyrene (EPS)
- L Litres 100 Litre
- Coating Water and dirt repellent
- Meight product 1.55 kg

### **★** Features

- An ideal addition to any living space
  • High quality fabric
- Available in a big range of colors
- 100% luxury cotton

#### **HOW TO ENJOY YOUR PRODUCT TO THE MAX**

Keeping it clean Use a wet cloth to gently cleanse the area by patting it.

Point Stonewashed

High quality fabric