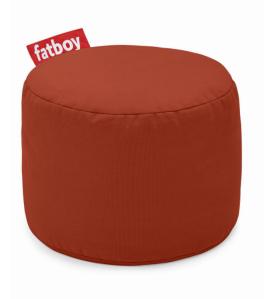

## **Point Stonewashed**

- Filling Expanded Polystyrene (EPS)
- L Litres 100 Litre
- Coating Water and dirt repellent
- Meight product 1.55 kg

### **★** Features

- An ideal addition to any living space
  • High quality fabric
- Available in a big range of colors
- 100% luxury cotton