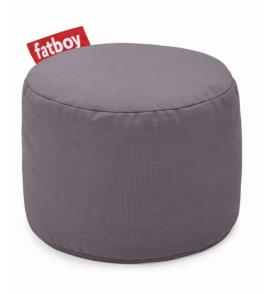

## **Point Stonewashed**

- Filling Expanded Polystyrene (EPS)
- L Litres 100 Litre
- Coating Water and dirt repellent
- Meight product 1.55 kg

### **★** Features

- An ideal addition to any living space
  • High quality fabric
- Available in a big range of colors
- 100% luxury cotton