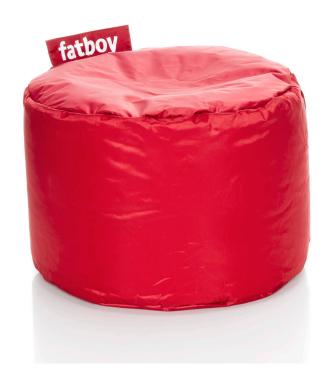

## **Point**

- 🖺 Material Nylon
- Filling Expanded Polystyrene (EPS)
- L Litres 100 Litre
- Meight product 1.55 kg
- $\nearrow$  Dimensions Ø 50 x 35 cm

- Weight product + packaging 3 kg
- ∑ Dimensions packaging 47 x 47 x 52 cm
- # Batch number In the bag, close to the zipper on a white label

## **★** Features

- An ideal addition to any living space
- High quality fabric
- · Available in a big range of colors

## Recommendations

- Intensive use may cause the filling to shrink
- With the Fatboy® filling 100 Ltr. you can refill your Point