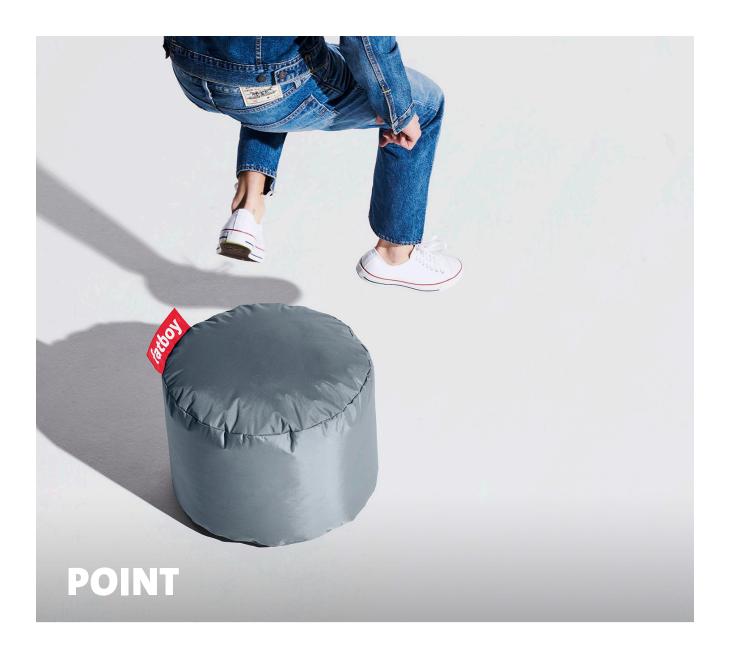

## **Point**

- 🖺 Material Nylon
- Filling Expanded Polystyrene (EPS)
- L Litres 100 Litre
- Meight product 1.55 kg
- $\nearrow$  Dimensions Ø 50 x 35 cm

- Weight product + packaging 3 kg
- ∑ Dimensions packaging 47 x 47 x 52 cm
- # Batch number In the bag, close to the zipper on a white label

## **★** Features

- An ideal addition to any living space
- High quality fabric
- · Available in a big range of colors

## **HOW TO ENJOY YOUR PRODUCT** TO THE MAX

Keeping it clean Easy cleaning with lukewarm water and neutral soap.

Point

Super strong high quality fabric

Easy to refill