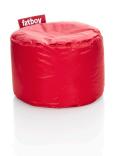

## **Point**

- 🖺 Material Nylon
- Filling Expanded Polystyrene (EPS)
- L Litres 100 Litre
- Meight product 1.55 kg
- $\nearrow$  Dimensions Ø 50 x 35 cm

- Weight product + packaging 3 kg
- ∑ Dimensions packaging 47 x 47 x 52 cm
- # Batch number In the bag, close to the zipper on a white label

## **★** Features

- An ideal addition to any living space
- High quality fabric
- · Available in a big range of colors