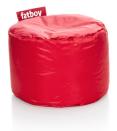

## **Point**

- 🖺 Material Nylon
- Filling Expanded Polystyrene (EPS)
- L Litres 100 Litre
- Meight product 1.55 kg
- $\nearrow$  Dimensions Ø 50 x 35 cm

- Weight product + packaging 3 kg
- ∑ Dimensions packaging 47 x 47 x 52 cm
- # Batch number In the bag, close to the zipper on a white label

## **★** Features

- An ideal addition to any living space
- High quality fabric
- · Available in a big range of colors