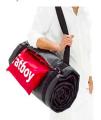

### **★** Features

- Supersized picnic blanket for your whole family and all of your friends
- Specially designed patternRolls up like a handy
- carrying bag

• Pins and a brush are included

## Keeping it clean

Clean by wiping it with a moist cloth or water and neutral soap.

Picnic Lounge

Handy accessories

Rolls up like a handy carrying bag

Folds up easily