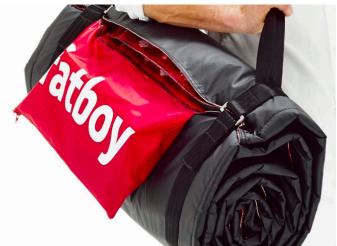

### **★** Features

- Supersized picnic blanket for your whole family and all of your friends
- Specially designed patternRolls up like a handy
- carrying bag

• Pins and a brush are included

## Keeping it clean

Clean by wiping it with a moist cloth or water and neutral soap.

Picnic Lounge

Handy accessories

Rolls up like a handy carrying bag

Folds up easily