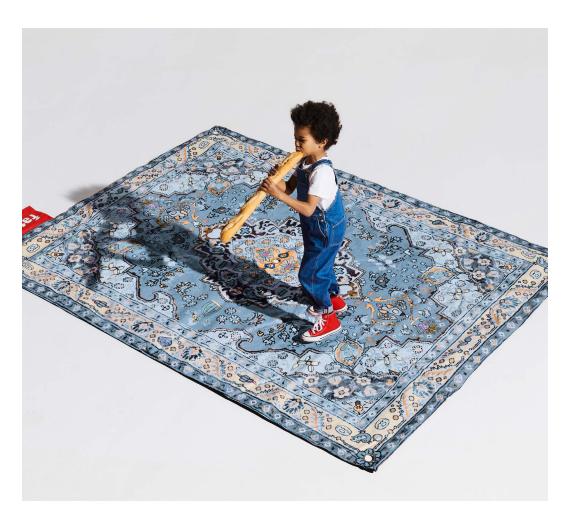

# **Picnic Lounge**

Material
Polyester with thermoplastic elastomer (TPE) bottom

Filling Foam

Coating Water and dirt repellent

Weight product
5.3 kg

Dimensions 210 x 280 cm

Weight product + packaging
7.3 kg

### **★** Features

- Supersized picnic blanket for your whole family and all of your friends
- Specially designed patternRolls up like a handy
- carrying bag

• Pins and a brush are included