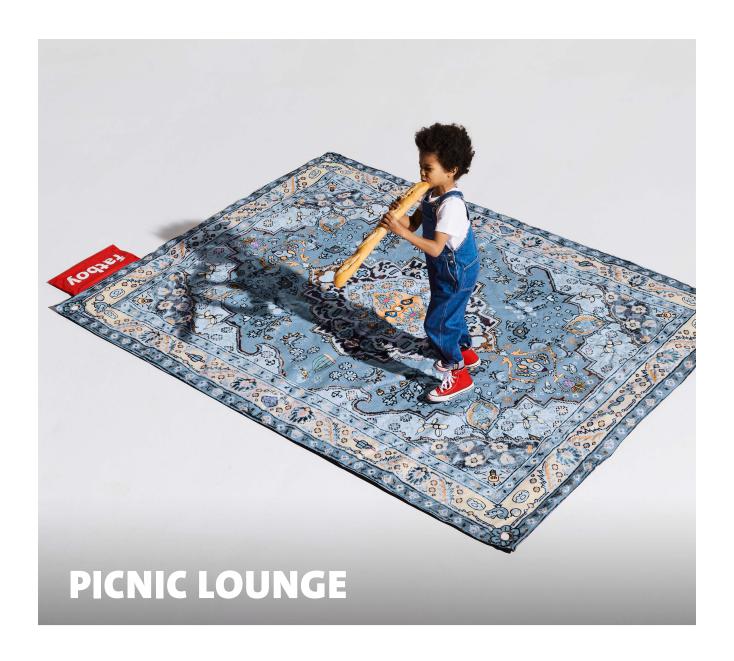

# **Picnic Lounge**

Material
Polyester with thermoplastic elastomer (TPE) bottom

Filling Foam

Coating Water and dirt repellent

Weight product
5.3 kg

Dimensions 210 x 280 cm

Weight product + packaging
7.3 kg

### **★** Features

- Supersized picnic blanket for your whole family and all of your friends
- Specially designed patternRolls up like a handy
- carrying bag

• Pins and a brush are included