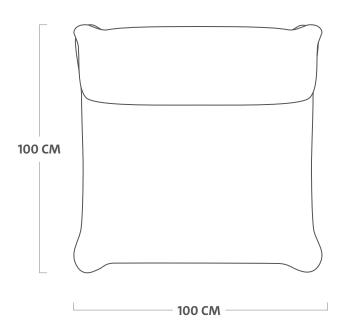

# **PALETTI SEAT**

**Technical drawing** 

Coating

Pillow: PU Coating on the fabrics inside, water and dirt repellent coating on the outside Frame: Axalta fine texture powedercoating

Meight product  $26.8\,kg\,\mathrm{e}$ 

 □ Dimensions 100 x 100 x 90 cm