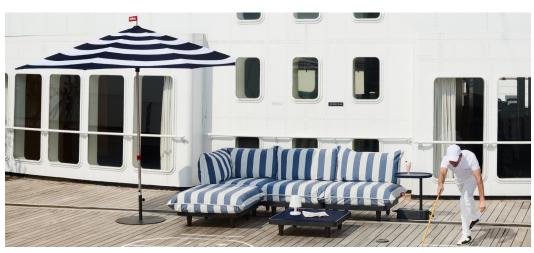

- Modular lounge system with endless possibilities to create your own setup
- UV-resistant
- · Water and dirt repellent
- Bleach cleanable

#### **HOW TO ENJOY YOUR PRODUCT** TO THE MAX

Keeping it clean

Use a wet cloth to gently cleanse the area by patting it.

Paletti Seat

super strong high quality fabric

Create your own setup