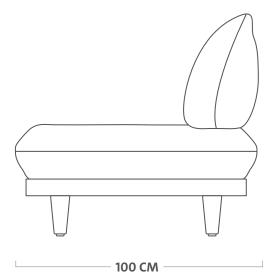

# **PALETTI SEAT**

**Technical drawing** 

Coating

Pillow: PU Coating on the fabrics inside, water and dirt repellent coating on the outside Frame: Axalta fine texture powedercoating

Meight product  $26.8\,kg\,\mathrm{e}$ 

 □ Dimensions 100 x 100 x 90 cm