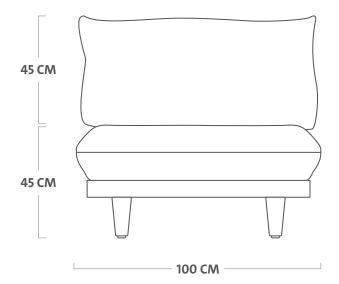

# **PALETTI SEAT**

**Technical drawing** 

Coating

Pillow: PU Coating on the fabrics inside, water and dirt repellent coating on the outside Frame: Axalta fine texture powedercoating

Meight product  $26.8\,kg\,\mathrm{e}$ 

 □ Dimensions 100 x 100 x 90 cm