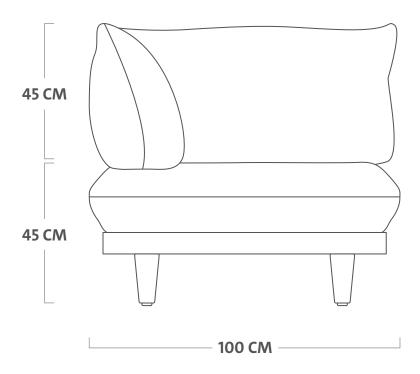

Coating

Pillow: PVC Coating on the fabrics inside, water and dirt repellent coating on the outside Frame: Axalta fine texture powedercoating

Meight product 33.15 kg  $\odot$ 

⋈ Dimensions

100 x 100 x 90 cm

# **PALETTI CORNER SEAT**

**Technical drawing** 