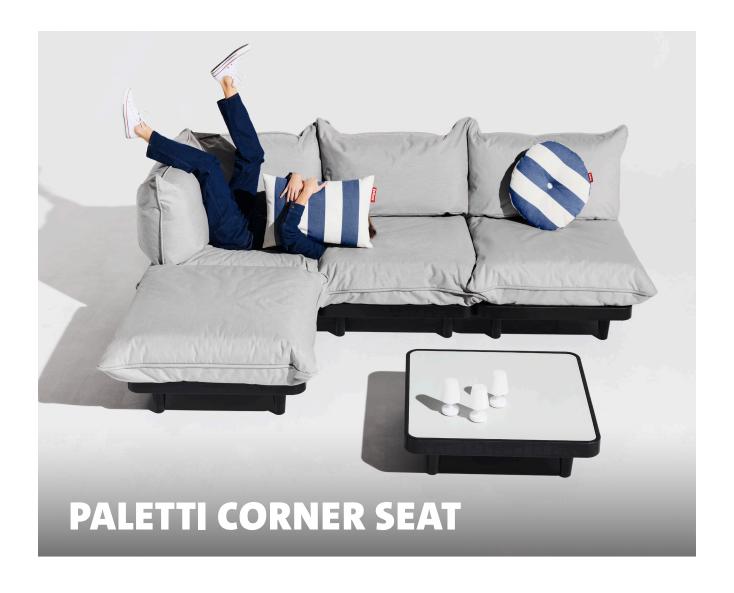

- Modular lounge system with endless possibilities to create your own setup
- UV-resistant
- · Water and dirt repellent
- Bleach cleanable

### **HOW TO ENJOY YOUR PRODUCT** TO THE MAX

Keeping it clean Use a wet cloth to gently cleanse the area by patting it.

Paletti Corner Seat

Super strong high quality fabric

Create your own setup

# **PALETTI CORNER SEAT**

**Technical drawing** 