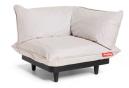

## Paletti **Corner Seat**

Material Pallet: PP TPE (A-Shore 60) Pillow: Cover 100% Olefin Frame: Steel (Galvanized

and powdercoated)

Filling

Seating: Hybrid Foam SG35 Medium Backrest pillow: Chopped foam (mixed and recycled)

Coating

Pillow: PVC Coating on the fabrics inside, water and dirt repellent coating on the outside Frame: Axalta fine texture powedercoating

Meight product 33.15 kg  $\odot$ 

⋈ Dimensions

100 x 100 x 90 cm

Weight product + packaging 37.8 kg  $\oplus$ 

 ∑ Dimensions packaging Box 1: 92 x 92 x 49 cm Box 2: 78 x 60 x 50 cm