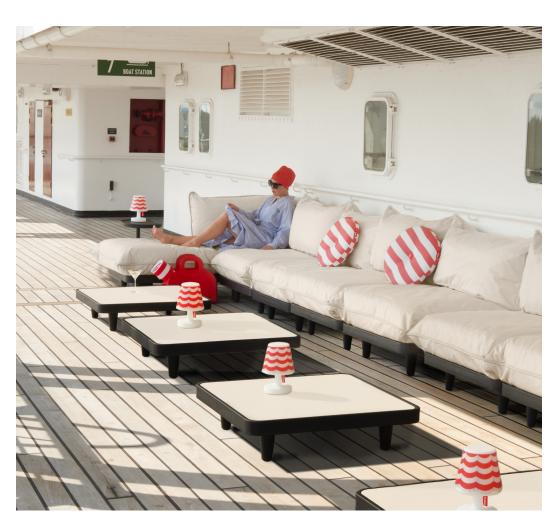

- Modular lounge system with endless possibilities to create your own setup
- UV-resistant
- · Water and dirt repellent
- Bleach cleanable

### **HOW TO ENJOY YOUR PRODUCT** TO THE MAX

Keeping it clean Use a wet cloth to gently cleanse the area by patting it.

Paletti Corner Seat

Super strong high quality fabric

Create your own setup