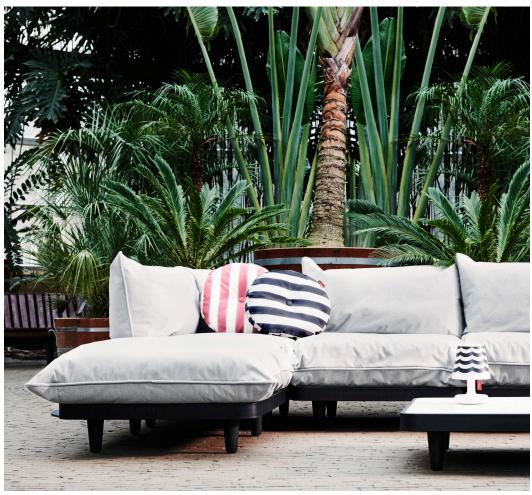

- Modular lounge system with endless possibilities to create your own setup
- UV-resistant
- · Water and dirt repellent
- Bleach cleanable

### **HOW TO ENJOY YOUR PRODUCT** TO THE MAX

Keeping it clean Use a wet cloth to gently cleanse the area by patting it.

Paletti Corner Seat

Super strong high quality fabric

Create your own setup