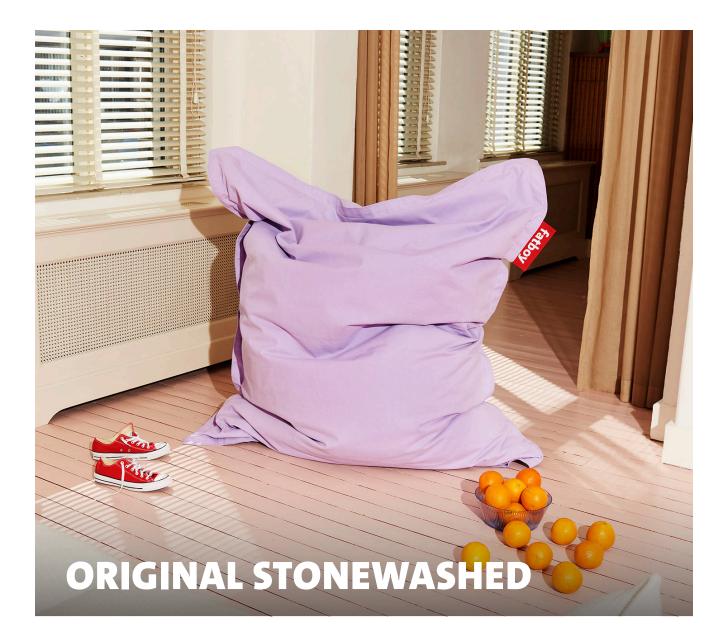

Original Stonewashed

Material

Outer fabric: Cotton Inner fabric: Non-woven polyester

- Filling Expanded Polystyrene (EPS)
- L Litres 360 Litre
- Coating Water and dirt repellent
- Weight product 7.6 kg

- ∑ Dimensions 180 x 140 cm
- Weight product + packaging 10.5 kg
- Dimensions packaging 60 x 60 x 110 cm
- # Batch number In the cover, close to the zipper on a white label
- Washing instructions
  Machine washable cover
  Wash cover at max. 30 °C
  - (non-chlorine bleach)
  - Wash inside out

## ★ Features

- The one and only Original Countless ways to sit,
- hang, laze and lounge
- 100% luxury cotton
- High quality filling for
- long-lasting use
- Machine-washable cover
- Recommendations
  Intensive use may cause
  - the filling to shrink • With the Fatboy® filling 100 Ltr. you can refill your Original

## HOW TO ENJOY YOUR PRODUCT TO THE MAX

Keeping it clean Use a wet cloth to gently cleanse area by patting it.

Original Stonewashed

Super strong high quality fabric