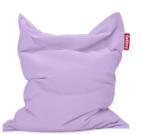

Original Stonewashed

Material

Outer fabric: Cotton Inner fabric: Non-woven polyester

- Filling Expanded Polystyrene (EPS)
- L Litres 360 Litre
- Coating Water and dirt repellent
- Weight product 7.6 kg

- ∑ Dimensions 180 x 140 cm
- Weight product + packaging 10.5 kg
- Dimensions packaging 60 x 60 x 110 cm
- # Batch number In the cover, close to the zipper on a white label
- Washing instructions
  Machine washable cover
  Wash cover at max. 30 °C
  - (non-chlorine bleach)
  - Wash inside out

## HOW TO ENJOY YOUR PRODUCT TO THE MAX

Keeping it clean Use a wet cloth to gently cleanse area by patting it.

Original Stonewashed

Super strong high quality fabric