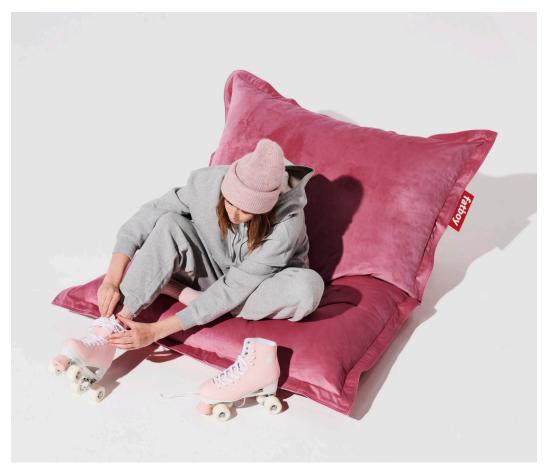

## Original Slim Velvet

- Filling Expanded Polystyrene (EPS)
- L Litres 260 Litre
- Coating EN1021 -1 (Cigarette)
- Weight product
  5.5 kg
- Dimensions 155 x 120 cm

#### **★** Features

- Super soft
- Pilling-resistant
- Hugh Hefner approved

#### HOW TO ENJOY YOUR PRODUCT TO THE MAX

Keeping it clean Use a wet cloth to gently cleanse the area by patting it.

Original Slim Velvet

Super soft pilling-resistant fabric