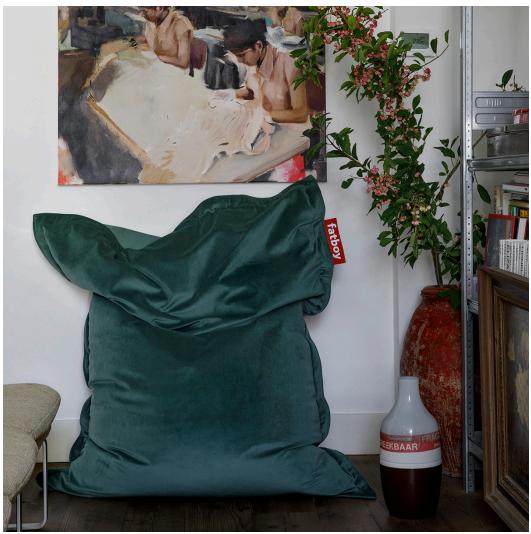

## Original Slim Velvet

- Filling Expanded Polystyrene (EPS)
- L Litres 260 Litre
- Coating EN1021 -1 (Cigarette)
- Weight product
  5.5 kg
- Dimensions 155 x 120 cm

#### **★** Features

- Super soft
- Pilling-resistant
- Hugh Hefner approved

#### HOW TO ENJOY YOUR PRODUCT TO THE MAX

Keeping it clean Use a wet cloth to gently cleanse the area by patting it.

Original Slim Velvet

Super soft pilling-resistant fabric