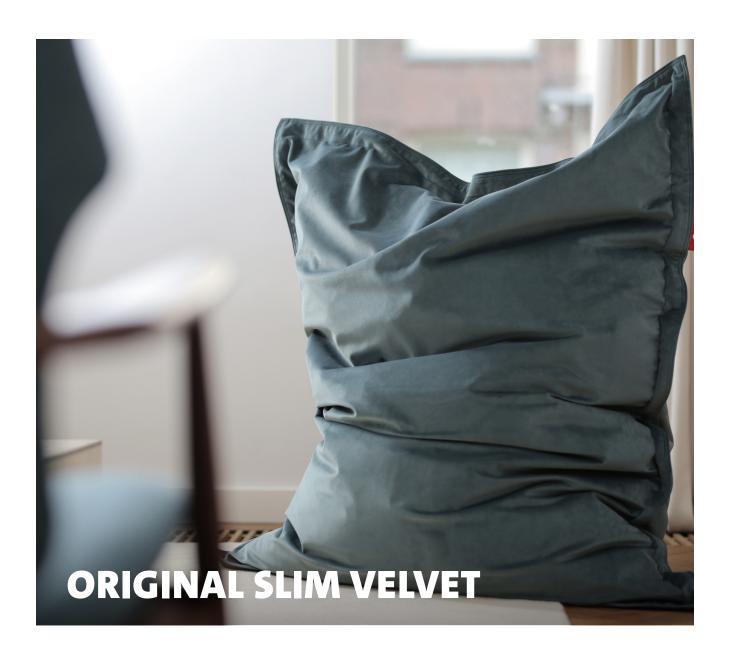

## Original Slim Velvet

- Filling Expanded Polystyrene (EPS)
- L Litres 260 Litre
- Coating EN1021 -1 (Cigarette)
- Weight product
  5.5 kg
- Dimensions 155 x 120 cm

#### HOW TO ENJOY YOUR PRODUCT TO THE MAX

Keeping it clean Use a wet cloth to gently cleanse the area by patting it.

Original Slim Velvet

Super soft pilling-resistant fabric