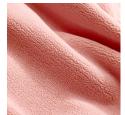

g

- Dimensions packaging 60 x 50 x 100 cm
- # Batch number
  In the cover, close to the zipper on a white label
- **₩** Washing instructions
  - Wash cover at handwash only
  - Dry clean in any solvent except trichloroethylene
  - Do not tumble dry

#### **★** Features

- Super soft
- Ultra-soft cuddliness
- Pilling-resistant

### \* Recommendations

- Do not poke with sharp objects, this might cause the fabric to tear, exposing the beads
- Excess exposure to sunlight may damage the fabric and cause discolorations to your product
- Intensive use may cause the filling to shrink
- With the Fatboy® filling 100 Ltr. you can refill your Original slim

#### HOW TO ENJOY YOUR PRODUCT TO THE MAX

Keeping it clean Use a wet cloth to gently cleanse the area by patting it.





Original Slim Teddy



Super soft pilling-resistant fabric