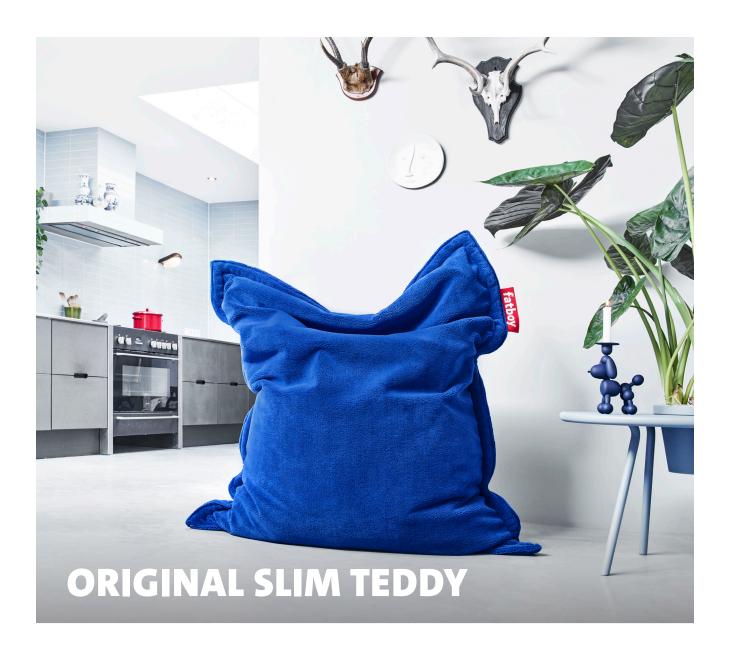

# Original Slim Teddy

- Filling Expanded Polystyrene (EPS)
- L Litres 260 Litre
- Coating
  PVC coating
- Weight product
  5.5 kg
- Dimensions
  155 x 120 cm

#### **★** Features

- Super soft
- Ultra-soft cuddliness
- Pilling-resistant