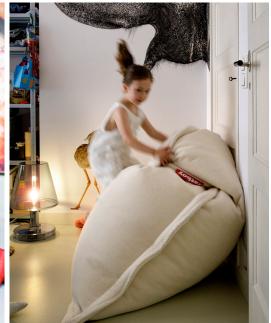

# Original Slim Teddy

- Filling Expanded Polystyrene (EPS)
- L Litres 260 Litre
- Coating
  PVC coating
- Weight product
  5.5 kg
- Dimensions
  155 x 120 cm

#### **★** Features

- Super soft
- Ultra-soft cuddliness
- Pilling-resistant