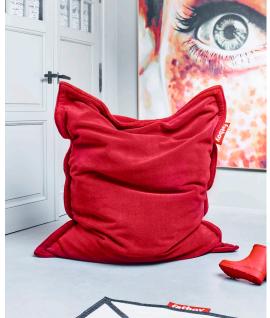

# Original Slim Teddy

- Filling Expanded Polystyrene (EPS)
- L Litres 260 Litre
- Coating
  PVC coating
- Weight product
  5.5 kg
- Dimensions
  155 x 120 cm

#### HOW TO ENJOY YOUR PRODUCT TO THE MAX

Keeping it clean Use a wet cloth to gently cleanse the area by patting it.

Original Slim Teddy

Super soft pilling-resistant fabric