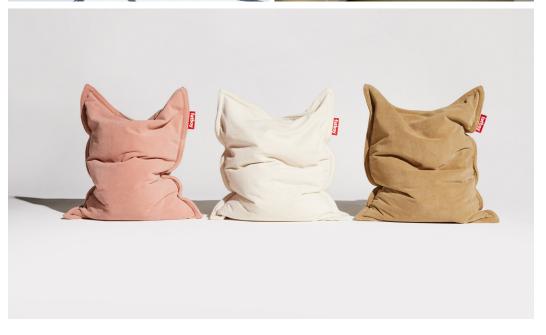

Batch number
  In the cover, close to the zipper on a white label
- **₩** Washing instructions
  - Wash cover at handwash only
  - Dry clean in any solvent except trichloroethylene
  - Do not tumble dry

#### **★** Features

- Super soft
- Ultra-soft cuddliness
- Pilling-resistant

### \* Recommendations

- Do not poke with sharp objects, this might cause the fabric to tear, exposing the beads
- Excess exposure to sunlight may damage the fabric and cause discolorations to your product
- Intensive use may cause the filling to shrink
- With the Fatboy® filling 100 Ltr. you can refill your Original slim

#### HOW TO ENJOY YOUR PRODUCT TO THE MAX

Keeping it clean Use a wet cloth to gently cleanse the area by patting it.





Original Slim Teddy



Super soft pilling-resistant fabric