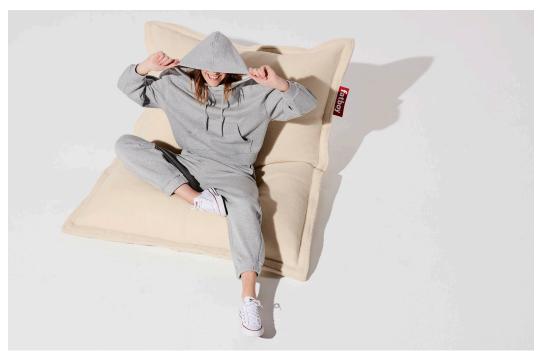

# Original Slim Teddy

- Filling Expanded Polystyrene (EPS)
- L Litres 260 Litre
- Coating
  PVC coating
- Weight product
  5.5 kg
- Dimensions
  155 x 120 cm

#### HOW TO ENJOY YOUR PRODUCT TO THE MAX

Keeping it clean Use a wet cloth to gently cleanse the area by patting it.

Original Slim Teddy

Super soft pilling-resistant fabric