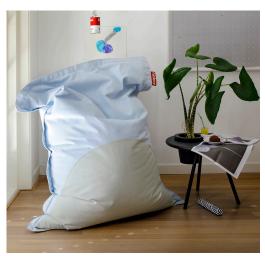

# **Original Slim Pop**

## L Litres

260 Litre

# Weight product 5.5 kg

Dimensions
 155 x 120 cm
 ■
 ■
 ■
 ■
 ■
 ■
 ■
 ■
 ■
 ■
 ■
 ■
 ■
 ■
 ■
 ■
 ■
 ■
 ■
 ■
 ■
 ■
 ■
 ■
 ■
 ■
 ■
 ■
 ■
 ■
 ■
 ■
 ■
 ■
 ■
 ■
 ■
 ■
 ■
 ■
 ■
 ■
 ■
 ■
 ■
 ■
 ■
 ■
 ■
 ■
 ■
 ■
 ■
 ■
 ■
 ■
 ■
 ■
 ■
 ■
 ■
 ■
 ■
 ■
 ■
 ■
 ■
 ■
 ■
 ■
 ■
 ■
 ■
 ■
 ■
 ■
 ■
 ■
 ■
 ■
 ■
 ■
 ■
 ■
 ■
 ■
 ■
 ■
 ■
 ■
 ■
 ■
 ■
 ■
 ■
 ■
 ■
 ■
 ■
 ■
 ■
 ■
 ■
 ■
 ■
 ■
 ■
 ■
 ■
 ■
 ■
 ■
 ■
 ■
 ■
 ■
 ■
 ■
 ■
 ■
 ■
 ■
 ■
 ■
 ■
 ■
 ■
 ■
 ■
 ■
 ■
 ■
 ■
 ■
 ■
 ■
 ■
 ■
 ■
 ■
 ■
 ■
 ■
 ■
 ■
 ■
 ■
 ■
 ■
 ■
 ■
 ■
 ■
 ■
 ■
 ■
 ■
 ■
 ■
 ■
 ■
 ■
 ■
 ■
 ■
 ■
 ■
 ■
 ■
 ■
 ■
 ■
 ■
 ■
 ■
 ■
 ■
 ■
 ■
 ■
 ■
 ■
 ■
 ■
 ■
 ■
 ■
 ■
 ■
 ■
 ■
 ■
 ■
 ■
 ■
 ■
 ■
 ■
 ■
 ■
 ■
 ■
 ■
 ■
 ■
 ■
 ■
 ■
 ■
 ■
 ■
 ■
 ■
 ■
 ■
 ■
 ■
 ■
 ■
 ■
 ■
 ■
 ■
 ■
 ■
 ■
 ■
 ■
 ■
 ■
 ■
 ■
 ■
 ■
 ■
 ■
 ■
 ■
 ■
 ■
 ■
 ■
 ■
 ■
 ■
 ■
 ■
 ■
 ■
 ■
 ■
 ■
 ■
 ■
 ■
 ■
 ■
 ■
 ■
 ■
 ■
 ■
 ■
 ■
 ■
 ■
 ■
 ■
 ■
 ■
 ■
 ■
 ■
 ■
 ■
 ■
 ■
 ■
 ■
 ■
 ■
 ■
 ■
 ■
 ■
 ■
 ■
 ■
 ■
 ■
 ■
 ■
 ■
 ■
 ■
 ■
 ■
 ■
 ■
 ■
 ■
 ■
 ■
 ■
 ■
 ■
 ■
 ■
 ■
 ■
 ■
 ■
 ■
 ■
 ■
 ■
 ■
 ■
 ■
 ■
 ■
 ■
 ■
 ■
 ■
 ■
 ■
 ■
 ■
 ■
 ■
 ■
 ■
 ■
 ■