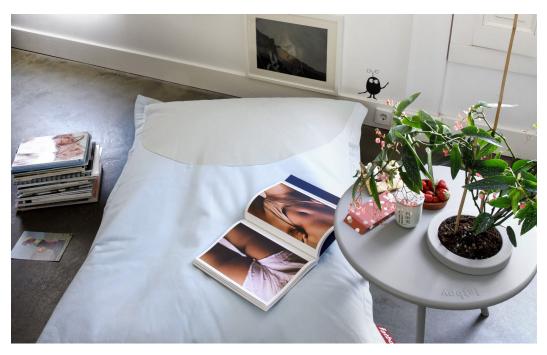

■
 ■
 ■
 ■
 ■
 ■
 ■

# Weight product + packaging 8 kg

#### 

#### # Batch number

In the cover, close to the zipper on a white label

#### **₩** Washing instructions

- Wash cover at max. 30 °C (non chlorine bleach)
- Wash inside out

#### **★** Features

- Countless way to sit, hang, laze and lounge
- High quality fabric and filling for long-lasting use

## Recommendations

- Intensive use may cause the filling to shrink
- With the Fatboy® filling 100 Ltr. you can refill your Original slim

#### ✓ Designer Carole Baijings

#### HOW TO ENJOY YOUR PRODUCT TO THE MAX

#### Keeping it clean

Easy cleaning with lukewarm water and neutral soap.





Original Slim Pop



Soft and coated cotton canvas



A color statement for every interior



Three different designs; outspoken to minimalist