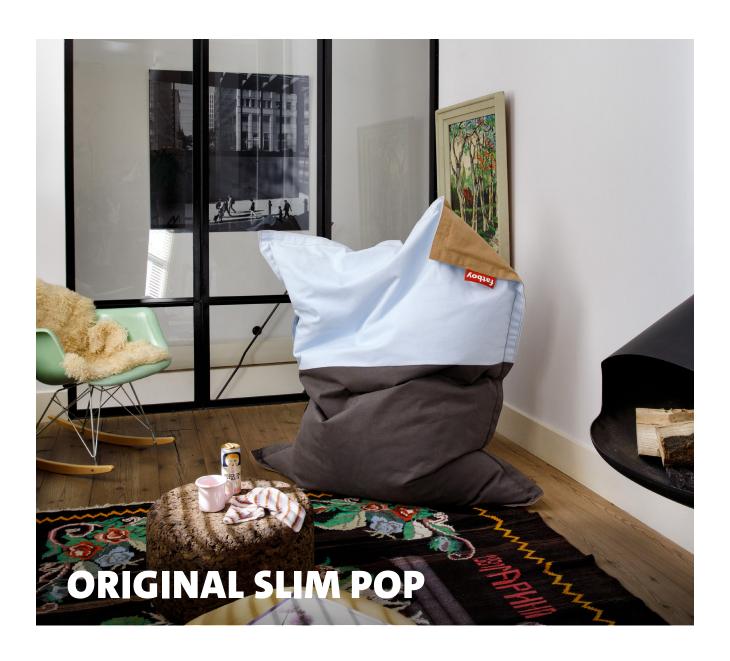

# **Original Slim Pop**

### 

Outer fabric: Cotton Inner fabric: Non-woven polyester

### Filling

Expanded Polystyrene (EPS)

## L Litres

260 Litre

#### Coating

Water and dirt repellent

# Weight product 5.5 kg

Dimensions
 155 x 120 cm
 ■
 ■
 ■
 ■
 ■
 ■
 ■
 ■
 ■
 ■
 ■
 ■
 ■
 ■
 ■
 ■
 ■
 ■
 ■
 ■
 ■
 ■
 ■
 ■
 ■
 ■
 ■
 ■
 ■
 ■
 ■
 ■
 ■
 ■
 ■
 ■
 ■
 ■
 ■
 ■
 ■
 ■
 ■
 ■
 ■
 ■
 ■
 ■
 ■
 ■
 ■
 ■
 ■
 ■
 ■
 ■
 ■
 ■
 ■
 ■
 ■
 ■
 ■
 ■
 ■
 ■
 ■
 ■
 ■
 ■
 ■
 ■
 ■
 ■
 ■
 ■
 ■
 ■
 ■
 ■
 ■
 ■
 ■
 ■
 ■
 ■
 ■
 ■
 ■
 ■
 ■
 ■
 ■
 ■
 ■
 ■
 ■
 ■
 ■
 ■
 ■
 ■
 ■
 ■
 ■
 ■
 ■
 ■
 ■
 ■
 ■
 ■
 ■
 ■
 ■
 ■
 ■
 ■
 ■
 ■
 ■
 ■
 ■
 ■
 ■
 ■
 ■
 ■
 ■
 ■
 ■
 ■
 ■
 ■
 ■
 ■
 ■
 ■
 ■
 ■
 ■
 ■
 ■
 ■
 ■
 ■
 ■
 ■
 ■
 ■
 ■
 ■
 ■
 ■
 ■
 ■
 ■
 ■
 ■
 ■
 ■
 ■
 ■
 ■
 ■
 ■
 ■
 ■
 ■
 ■
 ■
 ■
 ■
 ■
 ■
 ■
 ■
 ■
 ■
 ■
 ■
 ■
 ■
 ■
 ■
 ■
 ■
 ■
 ■
 ■
 ■
 ■
 ■
 ■
 ■
 ■
 ■
 ■
 ■
 ■
 ■
 ■
 ■
 ■
 ■
 ■
 ■
 ■
 ■
 ■
 ■
 ■
 ■
 ■
 ■
 ■
 ■
 ■
 ■
 ■
 ■
 ■
 ■
 ■
 ■
 ■
 ■
 ■
 ■
 ■
 ■
 ■
 ■
 ■
 ■
 ■
 ■
 ■
 ■
 ■
 ■
 ■
 ■
 ■
 ■
 ■
 ■
 ■
 ■
 ■
 ■
 ■
 ■
 ■
 ■
 ■
 ■
 ■
 ■
 ■
 ■
 ■
 ■
 ■
 ■
 ■
 ■
 ■
 ■
 ■
 ■
 ■
 ■
 ■
 ■
 ■
 ■
 ■
 ■
 ■
 ■
 ■
 ■
 ■
 ■
 ■
 ■
 ■
 ■
 ■
 ■
 ■
 ■
 ■
 ■
 ■
 ■
 ■
 ■
 ■
 ■
 ■
 ■
 ■
 ■
 ■
 ■
 ■
 ■
 ■
 ■
 ■
 ■
 ■
 ■
 ■
 ■
 ■
 ■
 ■
 ■
 ■
 ■
 ■
 ■
 ■
 ■
 ■
 ■
 ■
 ■
 ■
 ■
 ■
 ■

# Weight product + packaging 8 kg

#### **★** Features

- Countless way to sit, hang, laze and lounge
- High quality fabric and filling for long-lasting use