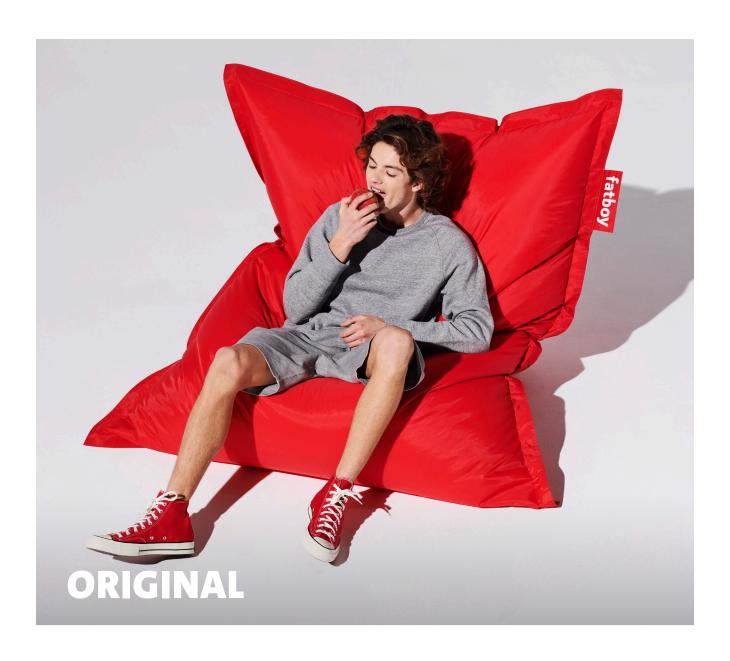

## Original

- Nylon
- $\ \ \, \textbf{Filling}$ Expanded Polystyrene (EPS)
- L Litres 360 Litre
- Weight product 6.8 kg
- □ Dimensions 180 x 140 cm

- Weight product + packaging 10 kg
- ⋈ Dimensions packaging 60 x 60 x 110 cm
- # Batch number In the bag, close to the zipper on a white label

## **★** Features

- The one and only Original
- · Countless way to sit, hang, laze and lounge
  • High quality fabric and
- filling for long-lasting use

## **HOW TO ENJOY** YOUR PRODUCT TO THE MAX

Keeping it clean

Easy cleaning with lukewarm water and neutral soap.

Original

Super strong high quality fabric

Easy to refill