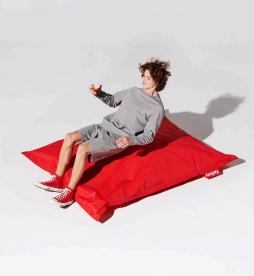

## **Original UK**

- 🛱 Material Nylon
- Filling Expanded Polystyrene (EPS)
- L Litres 360 Litre
- 📚 Coating BS 5852 : Part 1: 1979 source 0,1
- A Weight product 6.8 kg

- 🔀 Dimensions 180 x 140 cm
- A Weight product + packaging 10 kg
- ∑ Dimensions packaging 60 x 60 x 110 cm
- # Batch number In the bag, close to the zipper on a white label

## ★ Features

- The one and only Original
- Countless way to sit,
- hang, laze and lounge • High quality fabric and
- filling for long-lasting use
- **Recommendations**  Intensive use may cause

  - the filling to shrink With the Fatboy® filling 100 Ltr. you can refill your Original