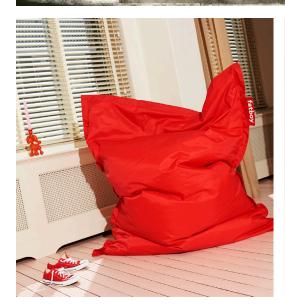

## ★ Features

- The one and only Original
- Countless way to sit,
- hang, laze and lounge • High quality fabric and
- filling for long-lasting use
- **Recommendations**  Intensive use may cause

  - the filling to shrink With the Fatboy® filling 100 Ltr. you can refill your Original

## **HOW TO ENJOY** YOUR PRODUCT TO THE MAX

Keeping it clean Easy cleaning with lukewarm water and neutral soap.

Original

Super strong high quality fabric

Easy to refill