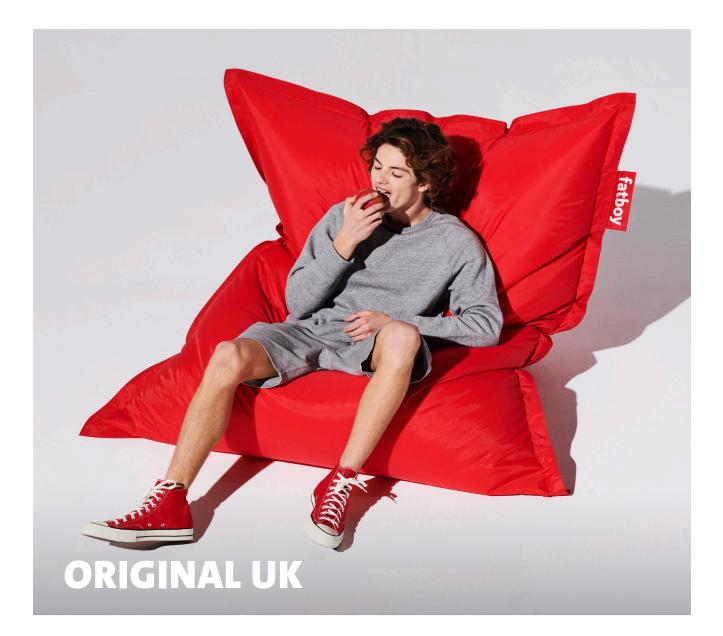

## **Original UK**

- 🛱 Material Nylon
- Filling Expanded Polystyrene (EPS)
- L Litres 360 Litre
- 📚 Coating BS 5852 : Part 1: 1979 source 0,1
- A Weight product 6.8 kg

- 🔀 Dimensions 180 x 140 cm
- A Weight product + packaging 10 kg
- ∑ Dimensions packaging 60 x 60 x 110 cm
- # Batch number In the bag, close to the zipper on a white label

## ★ Features

- The one and only Original
- Countless way to sit,
- hang, laze and lounge • High quality fabric and
- filling for long-lasting use
- **Recommendations**  Intensive use may cause

  - the filling to shrink With the Fatboy® filling 100 Ltr. you can refill your Original