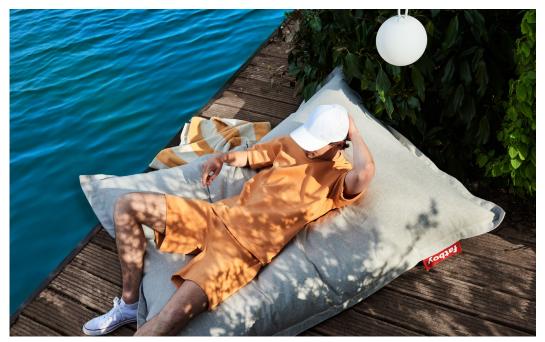

## **★** Features

- Countless ways to sit,
- hang, laze and lounge
- UV-resistant
- Water-resistant
- Stain-resistant Bleach cleanable
- Water repellent fabric with excellent color fastness

(100% solution dyed)

## Recommendations

- Intensive use may cause the filling to shrink
- With the refill you can completely fill your bag from scratch (350 litre) or refill your bag (100 litre)
- Iron your Original on a regular basis to maintain its water repellence

## **HOW TO ENJOY** YOUR PRODUCT TO THE MAX

Keeping it clean Use a weth cloth to gently cleanse the area by patting it.

Original Outdoor

Super strong high quality fabric