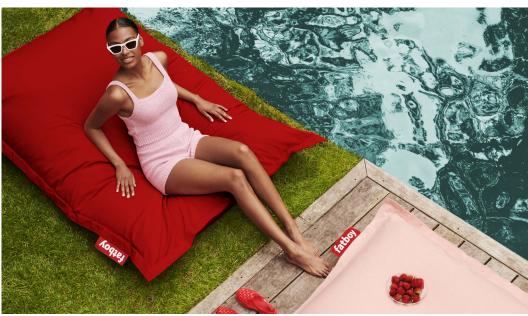

## **★** Features

- Countless ways to sit,
- hang, laze and lounge
- UV-resistant
- Water-resistant
- Stain-resistant Bleach cleanable
- Water repellent fabric with excellent color fastness

(100% solution dyed)

## Recommendations

- Intensive use may cause the filling to shrink
- With the refill you can completely fill your bag from scratch (350 litre) or refill your bag (100 litre)
- Iron your Original on a regular basis to maintain its water repellence

## **HOW TO ENJOY** YOUR PRODUCT TO THE MAX

Keeping it clean Use a weth cloth to gently cleanse the area by patting it.

Original Outdoor

Super strong high quality fabric