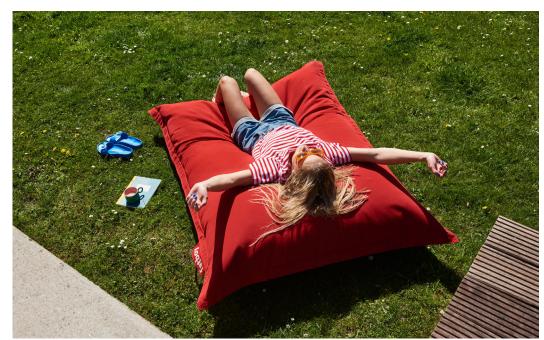

## **★** Features

- Countless ways to sit,
- hang, laze and lounge
- UV-resistant
- Water-resistant
- Stain-resistant Bleach cleanable
- Water repellent fabric with excellent color fastness

(100% solution dyed)

## Recommendations

- Intensive use may cause the filling to shrink
- With the refill you can completely fill your bag from scratch (350 litre) or refill your bag (100 litre)
- Iron your Original on a regular basis to maintain its water repellence

## **HOW TO ENJOY** YOUR PRODUCT TO THE MAX

Keeping it clean Use a weth cloth to gently cleanse the area by patting it.

Original Outdoor

Super strong high quality fabric