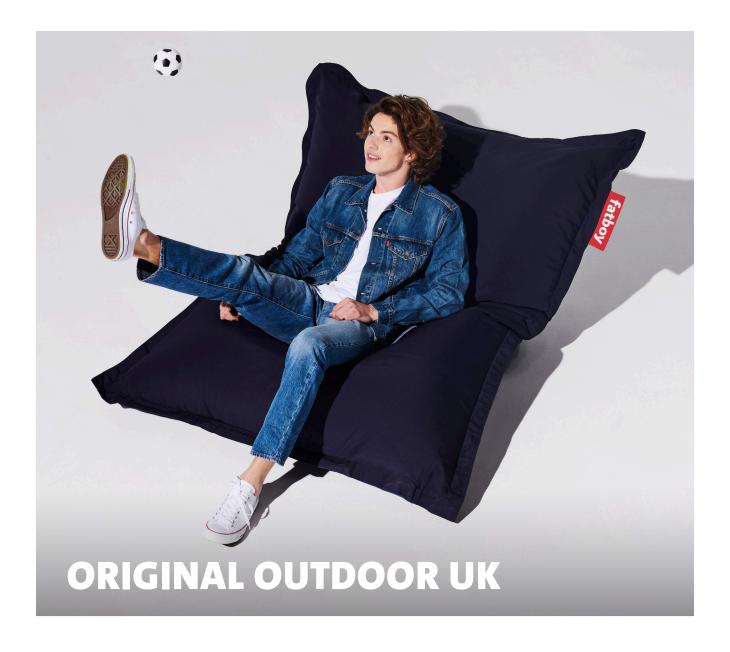

## **Original Outdoor** UK

- Material 100% Acrylic or 100% Olefin
- Filling Expanded Polystyrene (EPS)
- L Litres 360 Litre
- Coating Water and dirt repellent
- Weight product 6.65 kg
- □ Dimensions 180 x 134 cm
- Weight product + packaging 9.5 kg
- □ Dimensions packaging 60 x 60 x 110 cm

## **★** Features

- Countless ways to sit,
- hang, laze and lounge
- UV-resistant
- Water-resistant
- Stain-resistant Bleach cleanable
- Water repellent fabric with excellent color fastness

(100% solution dyed)

## Recommendations

- Intensive use may cause the filling to shrink
- With the refill you can completely fill your bag from scratch (350 litre) or refill your bag (100 litre)
- Iron your Original on a regular basis to maintain its water repellence

## **HOW TO ENJOY** YOUR PRODUCT TO THE MAX

Keeping it clean Use a weth cloth to gently cleanse the area by patting it.

Original Outdoor

Super strong high quality fabric