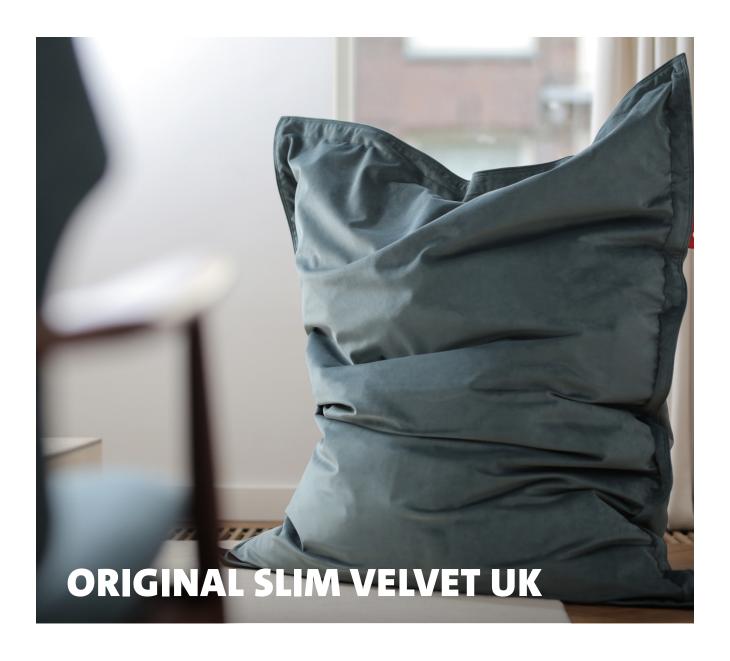

## Original Slim Velvet UK

Material
Outer fabric:

Outer fabric: Polyester Inner fabric: Non-woven polyester

- Filling Expanded Polystyrene (EPS)
- L Litres 260 Litre
- Coating BS 5852 : Part 1: 1979 source
- Weight product
  5.5 kg
- Dimensions
  155 x 120 cm

## **★** Features

- Super soft
- Pilling-resistant
- Hugh Hefner approved