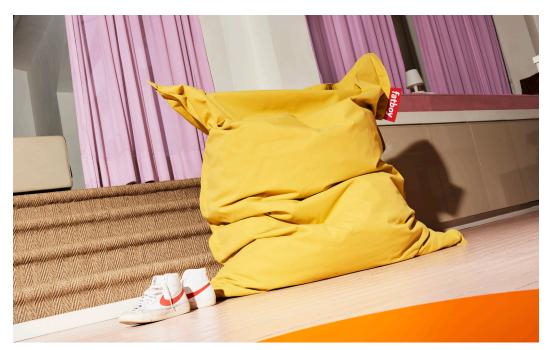

## ★ Features

- The one and only Original
  Countless ways to sit,
- hang, laze and lounge
- 100% luxury cotton
- High quality filling for
- long-lasting use
- Machine-washable cover
- Recommendations
   Intensive use may cause
  - the filling to shrink • With the Fatboy® filling 100 Ltr. you can refill your Original

## HOW TO ENJOY YOUR PRODUCT TO THE MAX

Keeping it clean Use a wet cloth to gently cleanse area by patting it.

Original Stonewashed

Super strong high quality fabric