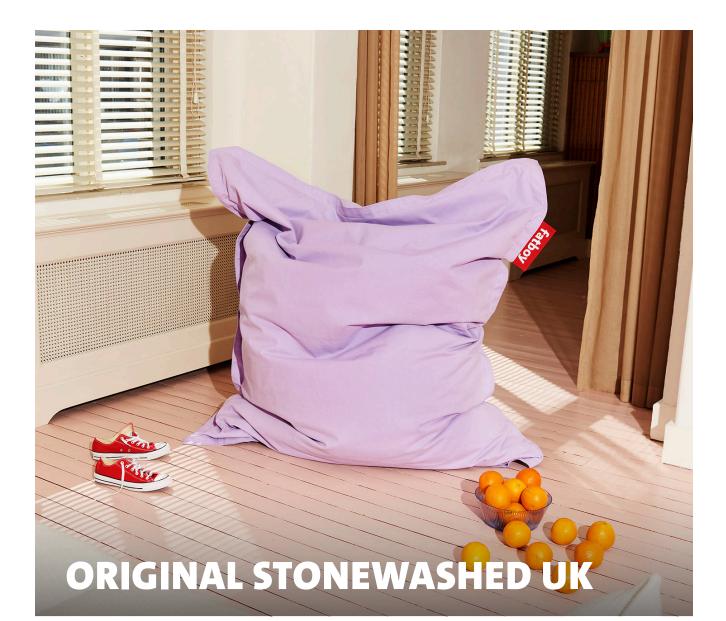

Original Stonewashed UK

- Material
- Outer fabric: Cotton Inner fabric: Non-woven polyester
- Filling Expanded Polystyrene (EPS)
- L Litres 360 Litre
- Coating BS 5852 : Part 1: 1979 source 0,1
- Weight product 7.6 kg

- Dimensions 180 x 140 cm
- Weight product + packaging 10.5 kg
- Dimensions packaging 60 x 60 x 110 cm
- # Batch number In the cover, close to the zipper on a white label
- Washing instructions
   Machine washable cover
- Wash cover at max. 30 °C (non-chlorine bleach)
- Wash inside out

## ★ Features

- The one and only Original
  Countless ways to sit,
- hang, laze and lounge
- 100% luxury cotton
- High quality filling for
- long-lasting use
- Machine-washable cover
- Recommendations
   Intensive use may cause
  - the filling to shrink • With the Fatboy® filling 100 Ltr. you can refill your Original