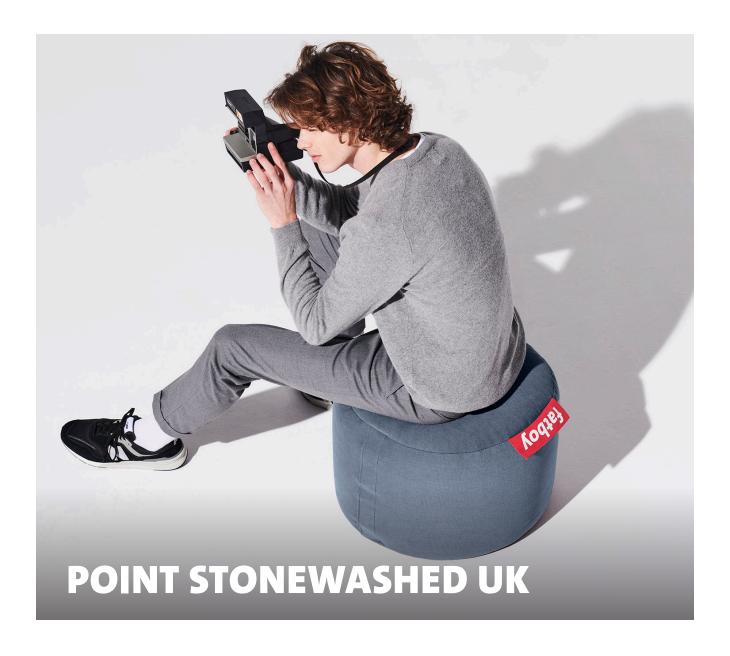

## **Point Stonewashed UK**

- Material Cotton
- Filling Expanded Polystyrene (EPS)
- L Litres 100 Litre
- Coating BS 5852 : Part 1: 1979 source 0.1
- Meight product 1.55 kg
- □ Dimensions Ø 50 x 35 cm

- Weight product + packaging 3 kg
- ∑ Dimensions packaging 47 x 47 x 52 cm
- # Batch number In the bag, close to the zipper on a white label
- **★** Features
  - An ideal addition to any living space
  - · High quality fabric
  - Available in a big range of colors • 100% luxury cotton

- Recommendations
  - Intensive use may cause the filling to shrink
  - With the Fatboy® filling 100 Ltr. you can refill your

## **HOW TO ENJOY** YOUR PRODUCT TO THE MAX

Keeping it clean Use a wet cloth to gently cleanse the area by patting it.

Point Stonewashed

High quality fabric