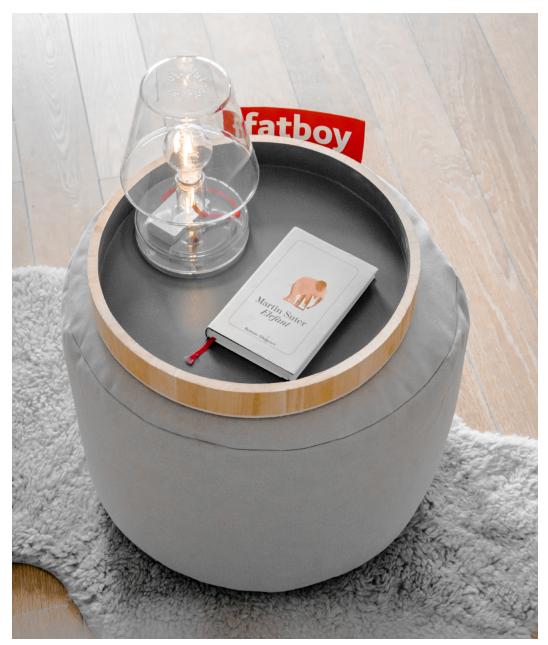

## **Point Stonewashed UK**

- Material Cotton
- Filling Expanded Polystyrene (EPS)
- L Litres 100 Litre
- Coating BS 5852 : Part 1: 1979 source 0.1
- Meight product 1.55 kg
- □ Dimensions Ø 50 x 35 cm

- Weight product + packaging 3 kg
- ∑ Dimensions packaging 47 x 47 x 52 cm
- # Batch number In the bag, close to the zipper on a white label
- **★** Features
  - An ideal addition to any living space
  - · High quality fabric
  - Available in a big range of colors • 100% luxury cotton

- Recommendations
  - Intensive use may cause the filling to shrink
  - With the Fatboy® filling 100 Ltr. you can refill your

## **HOW TO ENJOY** YOUR PRODUCT TO THE MAX

Keeping it clean Use a wet cloth to gently cleanse the area by patting it.

Point Stonewashed

High quality fabric