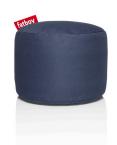

## **Point Stonewashed UK**

- Material Cotton
- Filling Expanded Polystyrene (EPS)
- L Litres 100 Litre
- Coating BS 5852 : Part 1: 1979 source 0.1
- Meight product 1.55 kg
- □ Dimensions Ø 50 x 35 cm

- Weight product + packaging 3 kg
- ∑ Dimensions packaging 47 x 47 x 52 cm
- # Batch number In the bag, close to the zipper on a white label
- **★** Features
  - An ideal addition to any living space
  - · High quality fabric
  - Available in a big range of colors • 100% luxury cotton

## **HOW TO ENJOY** YOUR PRODUCT TO THE MAX

Keeping it clean Use a wet cloth to gently cleanse the area by patting it.

Point Stonewashed

High quality fabric