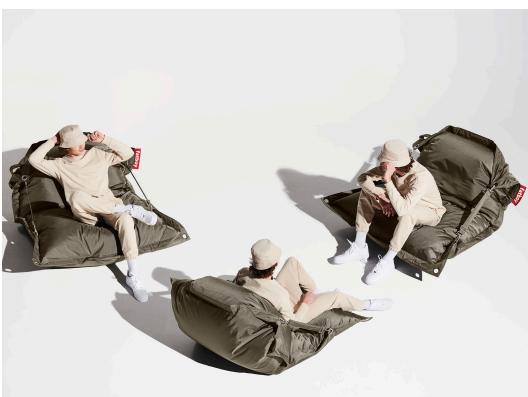

## **★** Features

- Water and dirt repellent
- Effortless adjustment from single to double lounge seating

## • Recommendations

- Treat the Buggle-up like a regular garden cushion and store it indoors when it rains
- Intensive use may cause the filling to shrink after a time
- With the Fatboy® filling 100 Ltr. you can refill your Buggle-up