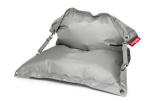

## Buggle-up - UK

Filling Expanded Polystyrene (EPS)

L Litres 360 Litre

Coating BS 5852 : Part 1: 1979 source

Weight product 8.8 kg

 □ Dimensions 185 x 137 cm

Weight product + packaging 12 kg

 ∑ Dimensions packaging 60 x 60 x 110 cm

## **★** Features

- Water and dirt repellent
- Effortless adjustment from single to double lounge seating