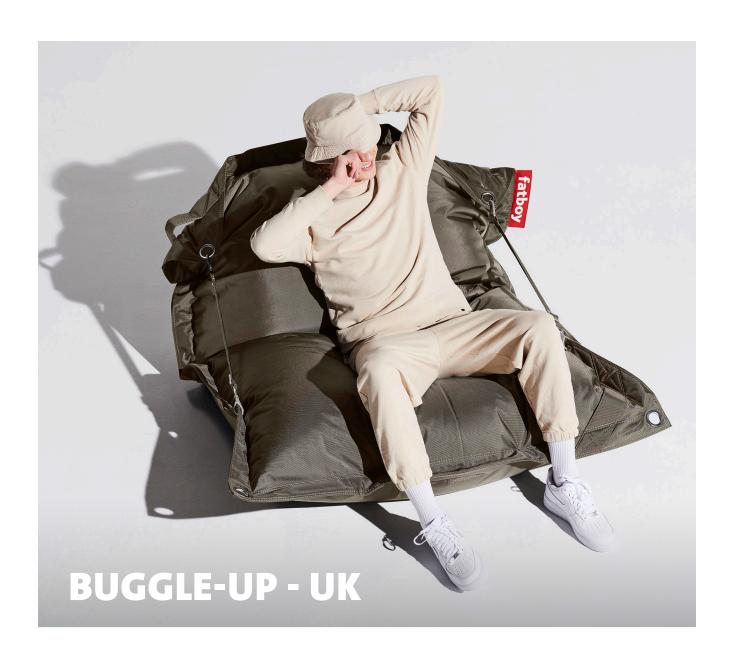

## Buggle-up - UK

Filling Expanded Polystyrene (EPS)

L Litres 360 Litre

Coating BS 5852 : Part 1: 1979 source

Weight product 8.8 kg

 □ Dimensions 185 x 137 cm

Weight product + packaging 12 kg

 ∑ Dimensions packaging 60 x 60 x 110 cm

## **★** Features

- Water and dirt repellent
- Effortless adjustment from single to double lounge seating

## • Recommendations

- Treat the Buggle-up like a regular garden cushion and store it indoors when it rains
- Intensive use may cause the filling to shrink after a time
- With the Fatboy® filling 100 Ltr. you can refill your Buggle-up

## **HOW TO ENJOY YOUR PRODUCT** TO THE MAX

Keeping it clean Easy cleaning with lukewarm water

and natural soap.

Buggle-up

Super strong water and dirt repellent fabric