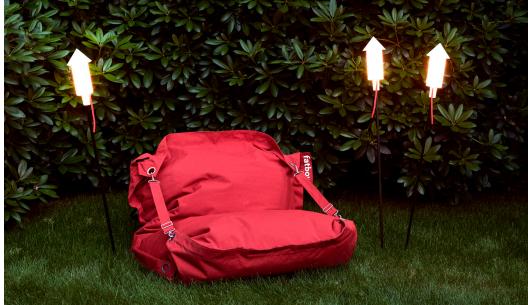

## HOW TO ENJOY YOUR PRODUCT TO THE MAX

Keeping it clean Use a wet cloth to gently cleanse the area by patting it.

Buggle-up Outdoor

Single or double lounge seating

High quality UV-resistant fabric