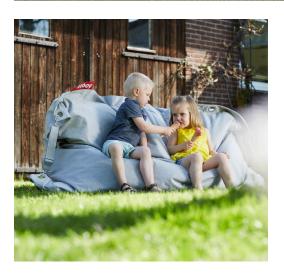

## HOW TO ENJOY YOUR PRODUCT TO THE MAX

Keeping it clean Use a wet cloth to gently cleanse the area by patting it.

Buggle-up Outdoor

Single or double lounge seating

High quality UV-resistant fabric