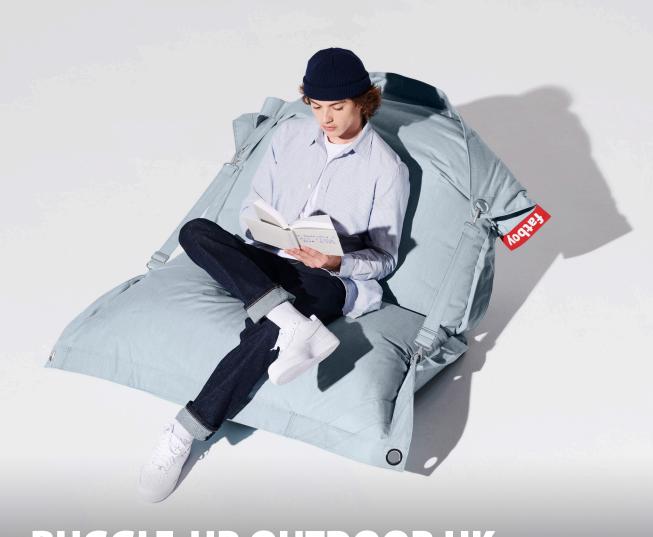

## **BUGGLE-UP OUTDOOR UK**

## Buggle-up Outdoor UK

- Material 100% Olefin
- Filling Expanded Polystyrene (EPS)
- L Litres 350 Litre
- Coating Water and dirt repellent
- Weight product 7.5 kg
- ∑ Dimensions 185 x 132 cm
- Weight product + packaging 10 kg

## HOW TO ENJOY YOUR PRODUCT TO THE MAX

Keeping it clean Use a wet cloth to gently cleanse the area by patting it.

Buggle-up Outdoor

Single or double lounge seating

High quality UV-resistant fabric