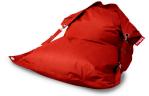

## Buggle-up Outdoor UK

- Material 100% Olefin
- Filling Expanded Polystyrene (EPS)
- L Litres 350 Litre
- Coating Water and dirt repellent
- Weight product 7.5 kg
- ∑ Dimensions 185 x 132 cm
- Weight product + packaging 10 kg

## HOW TO ENJOY YOUR PRODUCT TO THE MAX

Keeping it clean Use a wet cloth to gently cleanse the area by patting it.

Buggle-up Outdoor

Single or double lounge seating

High quality UV-resistant fabric