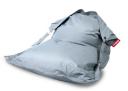

## Buggle-up Outdoor UK

- Material 100% Olefin
- Filling Expanded Polystyrene (EPS)
- L Litres 350 Litre
- Coating Water and dirt repellent
- Weight product 7.5 kg
- ∑ Dimensions 185 x 132 cm
- Weight product + packaging 10 kg

## HOW TO ENJOY YOUR PRODUCT TO THE MAX

Keeping it clean Use a wet cloth to gently cleanse the area by patting it.

Buggle-up Outdoor

Single or double lounge seating

High quality UV-resistant fabric