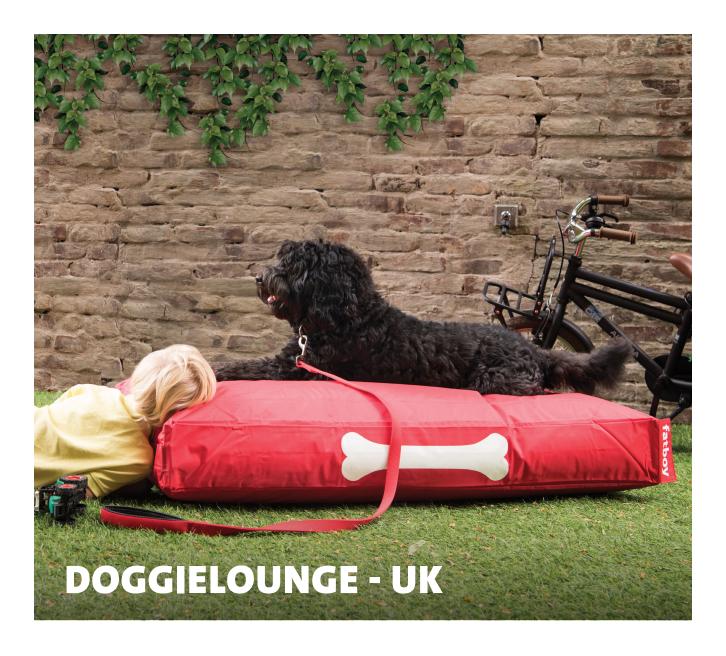

## Doggielounge - UK

Material
Outer fabric: Nylon
Inner fabric: Non-woven
polyester

Filling Expanded Polystyrene (EPS)

L Litres Small: 100 Litre Large: 200 Litre

Coating BS 5852 : Part 1: 1979 source 0.1 Weight product
Small: 2.33 kg
Large: 4.82 kg

Dimensions
Small: 60 x 78 x 14 cm
Large: 120 x 75 x 14 cm

Weight product +
packaging
Small: 4 kg
Large: 7 kg

Dimensions packaging
 Small: 47 x 47 x 52 cm
 Large: 78 x 60 x 50 cm

## **★** Features

- Made from sturdy durable material
- Top quality filling for even more comfort