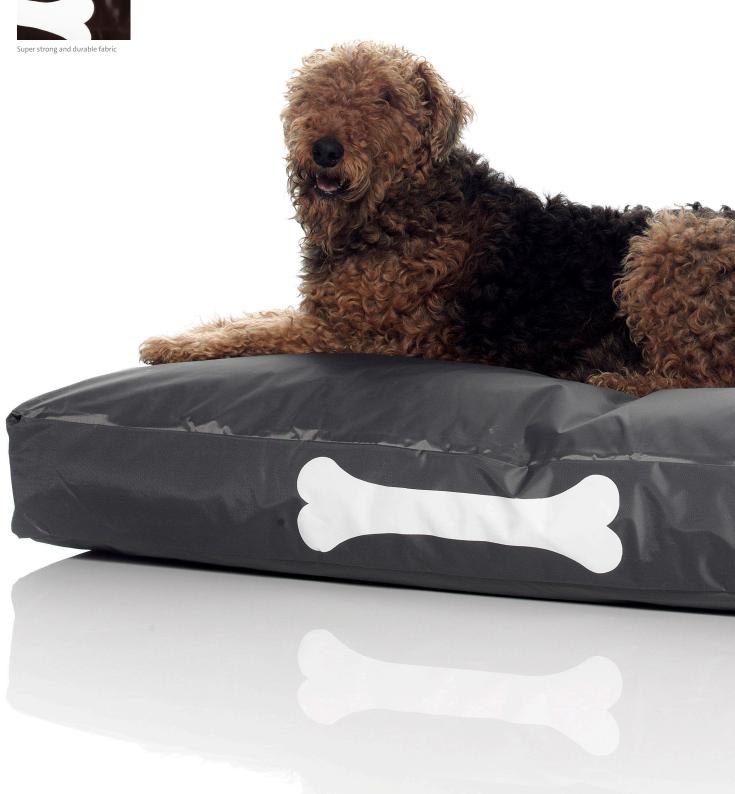

## Doggielounge - UK

Material
Outer fabric: Nylon
Inner fabric: Non-woven
polyester

Filling Expanded Polystyrene (EPS)

L Litres Small: 100 Litre Large: 200 Litre

Coating BS 5852 : Part 1: 1979 source 0.1 Weight product
Small: 2.33 kg
Large: 4.82 kg

Dimensions
Small: 60 x 78 x 14 cm
Large: 120 x 75 x 14 cm

Weight product +
packaging
Small: 4 kg
Large: 7 kg

Dimensions packaging
 Small: 47 x 47 x 52 cm
 Large: 78 x 60 x 50 cm

## **★** Features

- Made from sturdy durable material
- Top quality filling for even more comfort