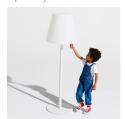

### Keeping it clean

Use a soft cloth and lukewarm water to clean the lamp gently.

Avoid using agressive cleaning agents.

Edison the Giant

Turn to change the light color

Super sturdy steel base

Tallest member of the Edison family