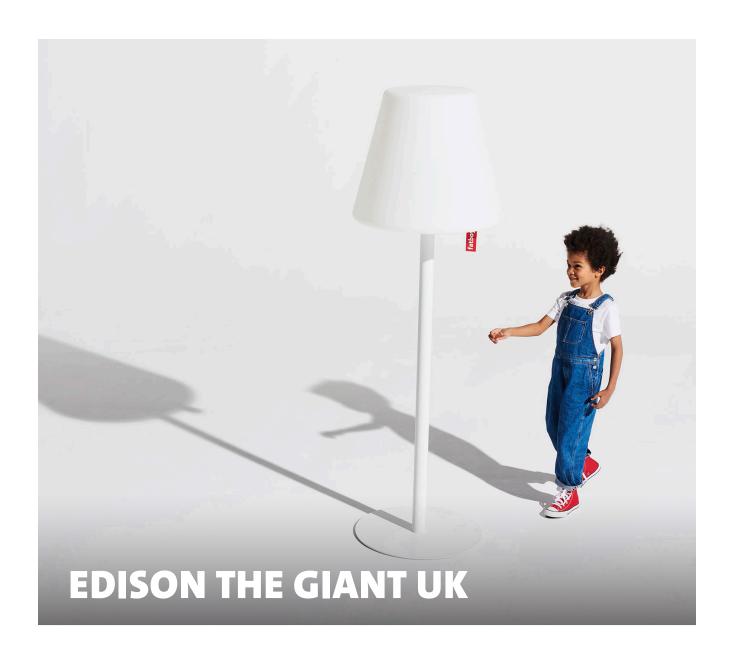

### Edison the Giant UK

# Dimensions Ø 58 x 182 cm

### Keeping it clean

Use a soft cloth and lukewarm water to clean the lamp gently.

Avoid using agressive cleaning agents.

Edison the Giant

Turn to change the light color

Super sturdy steel base

Tallest member of the Edison family