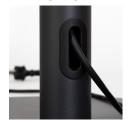

### **★** Features

- Light temperature can be changed by rotating the label switch
- Use the label to turn the Giant on/off
- Connect with Fatboy app