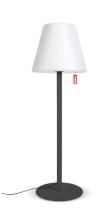

### Edison the Giant UK

# Dimensions Ø 58 x 182 cm

### Keeping it clean

Use a soft cloth and lukewarm water to clean the lamp gently.

Avoid using agressive cleaning agents.

Edison the Giant

Turn to change the light color

Super sturdy steel base

Tallest member of the Edison family