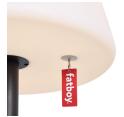

### **★** Features

- Light temperature can be changed by rotating the label switch
- Use the label to turn the Giant on/off
- Connect with Fatboy app

### Keeping it clean

Use a soft cloth and lukewarm water to clean the lamp gently.

Avoid using agressive cleaning agents.

Edison the Giant

Turn to change the light color

Super sturdy steel base

Tallest member of the Edison family