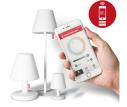

earrow$ Dimensions packaging

Foot tube: 2 x 12 x 141 cm Footplate with shade: 59 x 59 x 60 cm

## ★ Light color 2100 K to 5000 K

**W** Watt 12.5 W

### 12.5 \*\*

V Voltage 100-240V AC, 50/60 Hz

#### P IP

IP55 (Splash-proof and dustproof)

#### C Life cycle lamp 50.000 hrs

# • Brightness 100% 2131 lm

# ← Length cable 5 m

# # Batch number On bottom

### **★** Features

- Light temperature can be changed by rotating the label switch
- Use the label to turn the Giant on/off
- Connect with Fatboy app

#### HOW TO ENJOY YOUR PRODUCT TO THE MAX

### Keeping it clean

Use a soft cloth and lukewarm water to clean the lamp gently.

Avoid using agressive cleaning agents.





Edison the Giant



Turn to change the light color



Super sturdy steel base



Tallest member of the Edison family



Change the lighting with our app