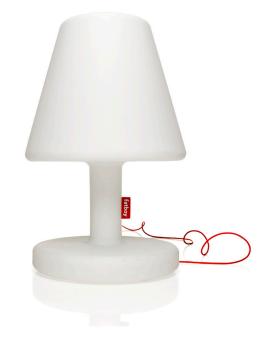

# **Edison the Grand** UK

## Material

Shade: Polyethylene (LDPE) Innerpart: Aluminium baseplate with LED housing

## Weight product 13 kg

 □ Dimensions Ø 60 x 90 cm

#### $\, \, \longleftrightarrow \, \, \text{Length cable}$ 7 m red + 1 m black (total 8 m)