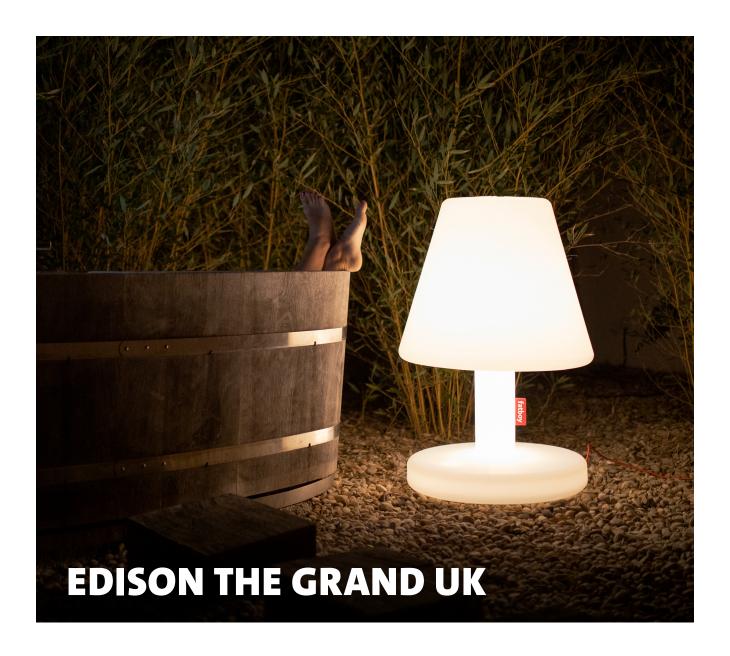

# **Edison the Grand** UK

## Weight product 13 kg

 □ Dimensions Ø 60 x 90 cm

#### **⊕** Light color 2700 K

W Watt 7.3 W

## **V** Voltage 100-240V AC, 50/60 Hz

IP IP

Lamp: IP55 (Splashproof and dustproof) Plug: IP44 ((Splash-proof (suitable for around the bath and sheltered places))

#### Life cycle lamp 50.000 hrs

© Brightness 100% 1167 lm

#### $\, \, \longleftrightarrow \, \, \text{Length cable}$ 7 m red + 1 m black (total 8 m)