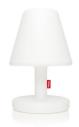

# **Edison the Grand** UK

## Material

Shade: Polyethylene (LDPE) Innerpart: Aluminium baseplate with LED housing

## Weight product 13 kg

 □ Dimensions Ø 60 x 90 cm