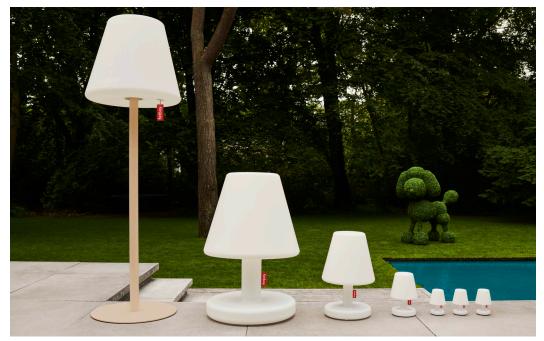

### **⊕** Light color 2700 K

W Watt 7.3 W

## **V** Voltage 100-240V AC, 50/60 Hz

IP IP

Lamp: IP55 (Splashproof and dustproof) Plug: IP44 ((Splash-proof (suitable for around the bath and sheltered places))

#### Life cycle lamp 50.000 hrs

© Brightness 100% 1167 lm

#### $\, \, \longleftrightarrow \, \, \text{Length cable}$ 7 m red + 1 m black (total 8 m)

# Batch number On bottom of transformer

#### **★** Features

- Light temperature can be changed
- Connect with Fatboy app

#### **HOW TO ENJOY YOUR PRODUCT TO THE MAX**

### Keeping it clean

Clean carefully with soft cloth and lukewarm water (if necessary with neutral soap).

Do not use any cleaning materials that contain chemicals.







Edison the Grand



High quality splash-proof material



Change the lighting with our app