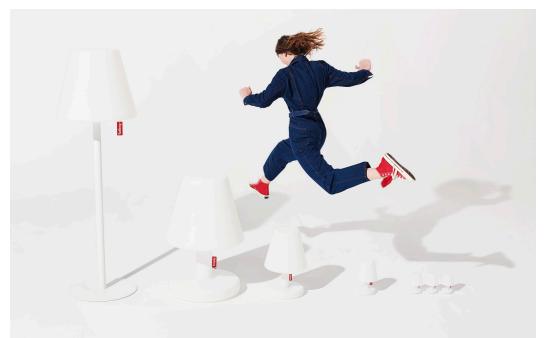

#### **⊕** Light color 2700 K

W Watt 7.3 W

## **V** Voltage 100-240V AC, 50/60 Hz

IP IP

Lamp: IP55 (Splashproof and dustproof) Plug: IP44 ((Splash-proof (suitable for around the bath and sheltered places))

#### Life cycle lamp 50.000 hrs

© Brightness 100% 1167 lm

#### $\, \, \longleftrightarrow \, \, \text{Length cable}$ 7 m red + 1 m black (total 8 m)

# Batch number On bottom of transformer

#### **★** Features

- Light temperature can be changed
- Connect with Fatboy app

#### **HOW TO ENJOY YOUR PRODUCT TO THE MAX**

### Keeping it clean

Clean carefully with soft cloth and lukewarm water (if necessary with neutral soap).

Do not use any cleaning materials that contain chemicals.







Edison the Grand



High quality splash-proof material



Change the lighting with our app