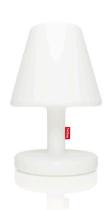

# **Edison the Grand** UK

## Material

Shade: Polyethylene (LDPE) Innerpart: Aluminium baseplate with LED housing

## Weight product 13 kg

 □ Dimensions Ø 60 x 90 cm