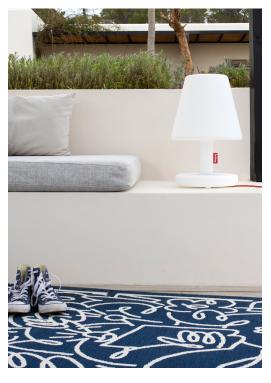

# Keeping it clean

Clean carefully with soft cloth and luke-warm water (if necessary with neutral soap).

Do not use any cleaning materials that contain chemicals.

Edison the Medium

High quality splash-proof material