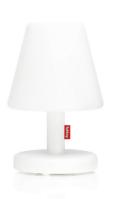

# **Edison the Medium** UK

# Material

Shade: Polyethylene (LDPE) Innerpart: Aluminium baseplate with LED housing

# □ Dimensions Ø 32 x 51 cm