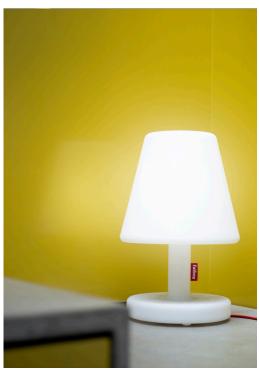

34 x 52 cm

# **⊕** Light color 2700 K

#### W Watt 5 W

# **V** Voltage 100-240V AC, 50/60 Hz

#### IP IP

Lamp: IP55 (Splash-and dustproof). Plug: IP44 ((Splashproof (suitable for around the bath and sheltered places)).

#### Life cycle lamp 50.000 hrs

### ⊕ Brightness 100% 725 lm

#### $\leftrightarrow$ Length cable 3 m

#### # Batch number On bottom of transformer

#### **★** Features

- Medium size, maximum style
- Light temperature can be changed
- Connect with Fatboy app

### **HOW TO ENJOY YOUR PRODUCT TO THE MAX**

# Keeping it clean

Clean carefully with soft cloth and luke-warm water (if necessary with neutral soap).

Do not use any cleaning materials that contain chemicals.







Edison the Medium



High quality splash-proof material



Change the lighting with our app