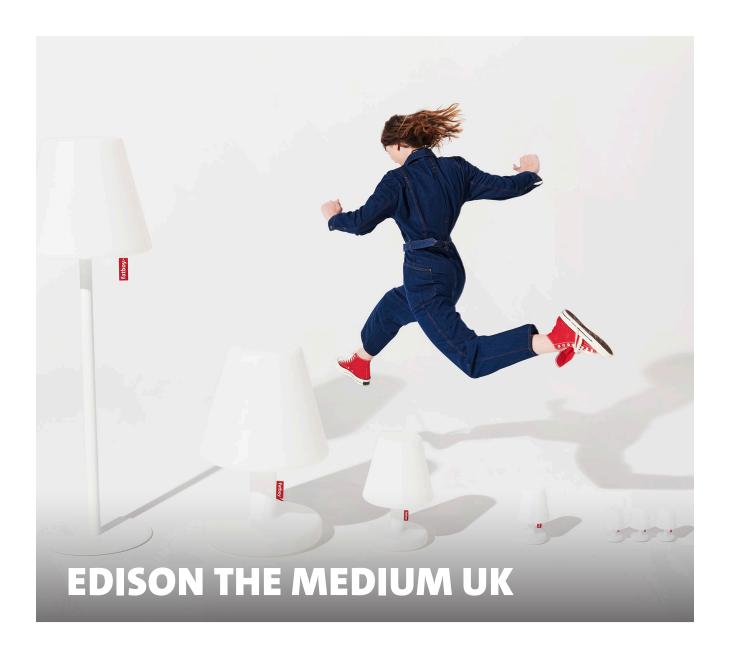

# **Edison the Medium** UK

#### **★** Features

- Medium size, maximum style
- Light temperature can be changed
- Connect with Fatboy app