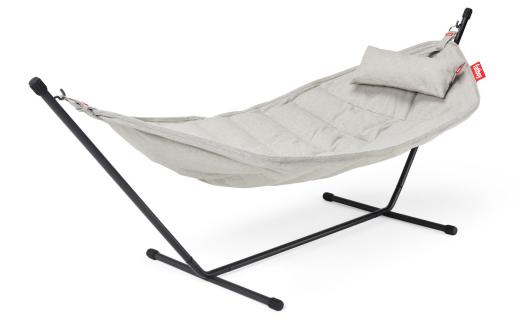

## Headdemock Superb Pillow UK

- Material Chrome steel pin Cover: 100% Acrylic or 100% Olefin
- Filling
  Polypropylene
- Coating UV-resistant, water and dirt repellent PVC coating
- Weight product Pillow: 0.70 kg
- Dimensions Pillow: 70 x 30 x 15 cm

## HOW TO ENJOY YOUR PRODUCT TO THE MAX

Keeping it clean Easy cleaning with lukewarm water and natural soap.

Headdemock Superb Pillow

Customize your Headdemock with a pillow of your choice

Easy attachment to Headdemock with a chrome steel pin