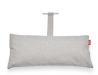

## Headdemock Superb Pillow UK

- Material Chrome steel pin Cover: 100% Acrylic or 100% Olefin
- Filling
  Polypropylene
- Coating UV-resistant, water and dirt repellent PVC coating
- Weight product Pillow: 0.70 kg
- Dimensions Pillow: 70 x 30 x 15 cm

- Weight product + packaging 1.65 kg
- Dimensions packaging 70.5 x 32 x 40 cm
- # Batch number In the cover, close to the zipper on a white label
- ★ Features
  - Keeps you relaxed
     The pillow is made of durable and water and dirt repellent fabric
  - The cover makes sure your Headdemock stays clean and dry when it's not being used

## HOW TO ENJOY YOUR PRODUCT TO THE MAX

Keeping it clean Easy cleaning with lukewarm water and natural soap.

Headdemock Superb Pillow

Customize your Headdemock with a pillow of your choice

Easy attachment to Headdemock with a chrome steel pin