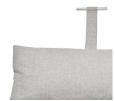

## Headdemock Superb Pillow UK

- Material Chrome steel pin Cover: 100% Acrylic or 100% Olefin
- Filling
  Polypropylene
- Coating UV-resistant, water and dirt repellent PVC coating
- Weight product Pillow: 0.70 kg
- Dimensions Pillow: 70 x 30 x 15 cm

- Weight product + packaging 1.65 kg
- Dimensions packaging 70.5 x 32 x 40 cm
- # Batch number In the cover, close to the zipper on a white label
- ★ Features
  - Keeps you relaxed
     The pillow is made of durable and water and dirt repellent fabric
  - The cover makes sure your Headdemock stays clean and dry when it's not being used

## HOW TO ENJOY YOUR PRODUCT TO THE MAX

Keeping it clean Easy cleaning with lukewarm water and natural soap.

Headdemock Superb Pillow

Customize your Headdemock with a pillow of your choice

Easy attachment to Headdemock with a chrome steel pin