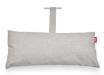

## Headdemock Superb Pillow UK

- Material Chrome steel pin Cover: 100% Acrylic or 100% Olefin
- Filling
  Polypropylene
- Coating UV-resistant, water and dirt repellent PVC coating
- Weight product Pillow: 0.70 kg
- Dimensions Pillow: 70 x 30 x 15 cm

- Weight product + packaging 1.65 kg
- Dimensions packaging 70.5 x 32 x 40 cm
- # Batch number In the cover, close to the zipper on a white label
- ★ Features
  - Keeps you relaxed
     The pillow is made of durable and water and dirt repellent fabric
  - The cover makes sure your Headdemock stays clean and dry when it's not being used

## HOW TO ENJOY YOUR PRODUCT TO THE MAX

Keeping it clean Easy cleaning with lukewarm water and natural soap.

Headdemock Superb Pillow

Customize your Headdemock with a pillow of your choice

Easy attachment to Headdemock with a chrome steel pin