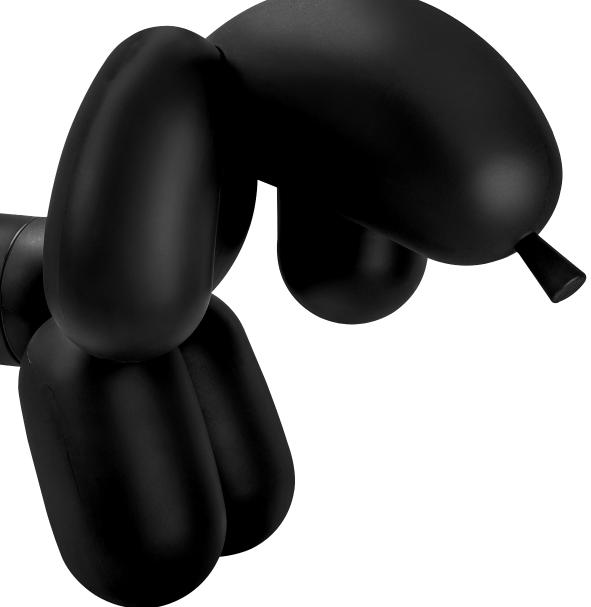

## # Batch number Date-clock on rear leg

- Looks like an air filled balloon
- Seats 2 adults
- Easy to assemble
- Comes in 2 parts
- Max. weight 175 kg • Made in The Netherlands
- Made from European reycled materials

## **HOW TO ENJOY YOUR PRODUCT TO THE MAX**

Keeping it clean

Use a soft cloth, lukewarm water and liquid soft soap.

100% Recycled material

Playful statement piece

Seats 2 adults

Attackle! Recycled