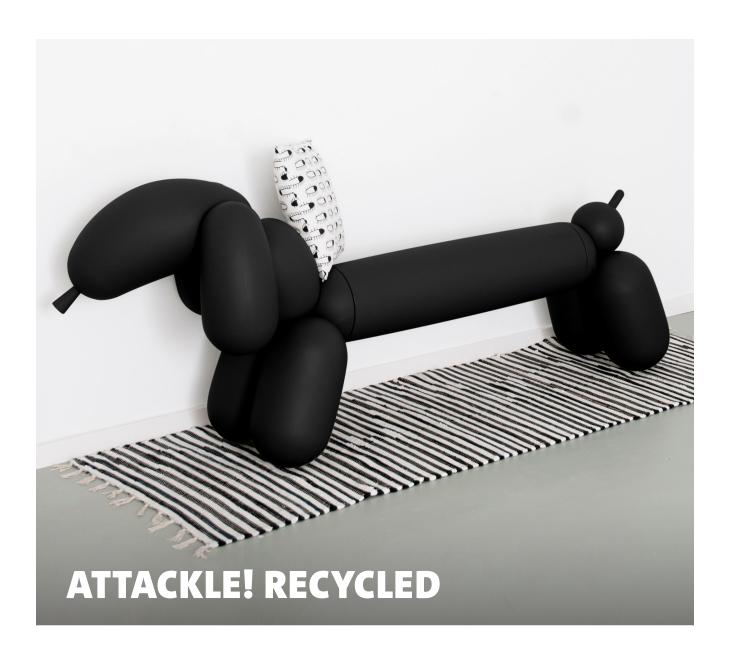

## **Attackle! Recycled**

Material 100% Recycled polyethylene (LDPE)

Weight product 15 kg

 □ Dimensions 195 x 77.5 x 55 cm 49.3 cm (seating height)

Meight product + packaging

 □ Dimensions packaging 60 x 60 x 110 cm

## # Batch number Date-clock on rear leg

- Looks like an air filled balloon
- Seats 2 adults
- Easy to assemble
- Comes in 2 parts
- Max. weight 175 kg • Made in The Netherlands
- Made from European reycled materials

## **HOW TO ENJOY YOUR PRODUCT TO THE MAX**

Keeping it clean

Use a soft cloth, lukewarm water and liquid soft soap.

100% Recycled material

Playful statement piece

Seats 2 adults

Attackle! Recycled