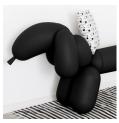

## **Attackle! Recycled**

Material 100% Recycled polyethylene (LDPE)

Weight product 15 kg

 □ Dimensions 195 x 77.5 x 55 cm 49.3 cm (seating height)

Meight product + packaging

 □ Dimensions packaging 60 x 60 x 110 cm

## # Batch number Date-clock on rear leg

- Looks like an air filled balloon
- Seats 2 adults
- Easy to assemble
- Comes in 2 parts
- Max. weight 175 kg • Made in The Netherlands
- Made from European reycled materials

## **HOW TO ENJOY YOUR PRODUCT TO THE MAX**

Keeping it clean

Use a soft cloth, lukewarm water and liquid soft soap.

100% Recycled material

Playful statement piece

Seats 2 adults

Attackle! Recycled