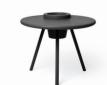

## 🛱 Material

- Table: Powder coated steel Flowerpot: Polyethylene (LDPE)
- Scoating Fine texture powdercoating
- Weight product 6.8 kg
- Dimensions Ø 60 x 48.7 cm
- Weight product + packaging 8.4 kg

- Dimensions packaging 60 x 32.5 x 67 cm
- # Batch number See sticker on bottom of the table, inside U-profile
- ★ Features
  - Side table and planter in one
  - Unique and fun
  - tripod design
  - High quality powder coated steel
  - Anti-scratch PP gliders

## HOW TO ENJOY YOUR PRODUCT TO THE MAX

Keeping it clean Use a soft cloth, lukewarm water and liquid soft soap.

Indoor 🔶 Outdoor 🇭

Bakkes

Super sturdy tripod base

High quality powder coated steel