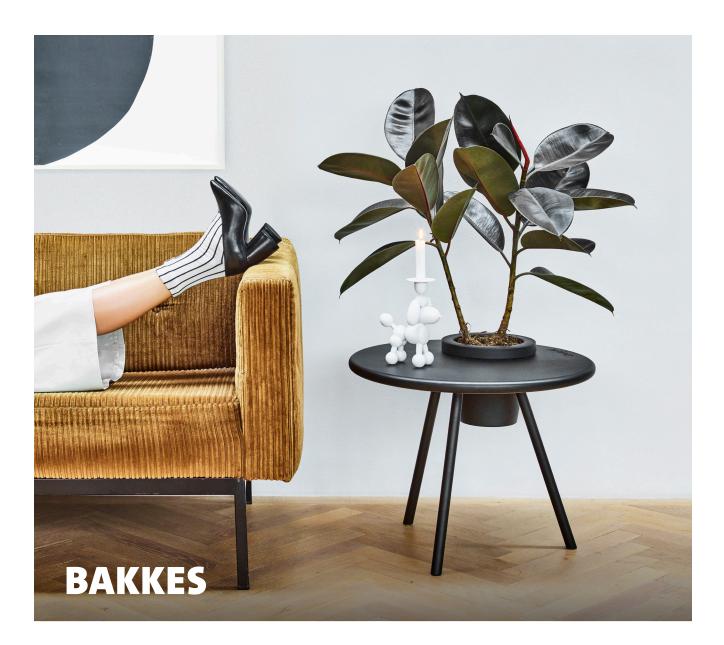

## Bakkes

## 🛱 Material

- Table: Powder coated steel Flowerpot: Polyethylene (LDPE)
- Scoating Fine texture powdercoating
- Weight product 6.8 kg
- Dimensions Ø 60 x 48.7 cm
- Weight product + packaging 8.4 kg

- Dimensions packaging 60 x 32.5 x 67 cm
- # Batch number See sticker on bottom of the table, inside U-profile
- ★ Features
  - Side table and planter in one
  - Unique and fun
  - tripod design
  - High quality powder coated steel
  - Anti-scratch PP gliders

. L.

/ Designer

Kranen/Gille

RecommendationsDo not sit on the table

## HOW TO ENJOY YOUR PRODUCT TO THE MAX

Keeping it clean Use a soft cloth, lukewarm water and liquid soft soap.

Indoor 🔶 Outdoor 🇭

Bakkes

Super sturdy tripod base

High quality powder coated steel