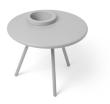

## 🛱 Material

- Table: Powder coated steel Flowerpot: Polyethylene (LDPE)
- Scoating Fine texture powdercoating
- Weight product 6.8 kg
- Dimensions Ø 60 x 48.7 cm
- Weight product + packaging 8.4 kg

- Dimensions packaging 60 x 32.5 x 67 cm
- # Batch number See sticker on bottom of the table, inside U-profile
- ★ Features
  - Side table and planter in one
  - Unique and fun
  - tripod design
  - High quality powder coated steel
  - Anti-scratch PP gliders

## HOW TO ENJOY YOUR PRODUCT TO THE MAX

Keeping it clean Use a soft cloth, lukewarm water and liquid soft soap.

Indoor 🔶 Outdoor 🇭

Bakkes

Super sturdy tripod base

High quality powder coated steel