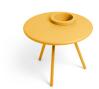

## 🛱 Material

- Table: Powder coated steel Flowerpot: Polyethylene (LDPE)
- Scoating Fine texture powdercoating
- Weight product 6.8 kg
- Dimensions Ø 60 x 48.7 cm
- Weight product + packaging 8.4 kg

- Dimensions packaging 60 x 32.5 x 67 cm
- # Batch number See sticker on bottom of the table, inside U-profile
- ★ Features
  - Side table and planter in one
  - Unique and fun
  - tripod design
  - High quality powder coated steel
  - Anti-scratch PP gliders

## HOW TO ENJOY YOUR PRODUCT TO THE MAX

Keeping it clean Use a soft cloth, lukewarm water and liquid soft soap.

Indoor 🔶 Outdoor 🇭

Bakkes

Super sturdy tripod base

High quality powder coated steel