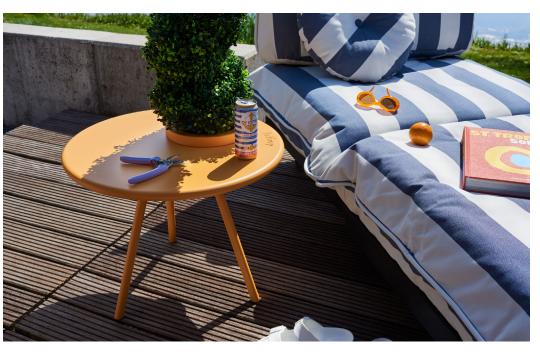

## 🛱 Material

- Table: Powder coated steel Flowerpot: Polyethylene (LDPE)
- Scoating Fine texture powdercoating
- Weight product 6.8 kg
- Dimensions Ø 60 x 48.7 cm
- Weight product + packaging 8.4 kg

- Dimensions packaging 60 x 32.5 x 67 cm
- # Batch number See sticker on bottom of the table, inside U-profile
- ★ Features
  - Side table and planter in one
  - Unique and fun
  - tripod design
  - High quality powder coated steel
  - Anti-scratch PP gliders

## HOW TO ENJOY YOUR PRODUCT TO THE MAX

Keeping it clean Use a soft cloth, lukewarm water and liquid soft soap.

Indoor 🔶 Outdoor 🇭

Bakkes

Super sturdy tripod base

High quality powder coated steel