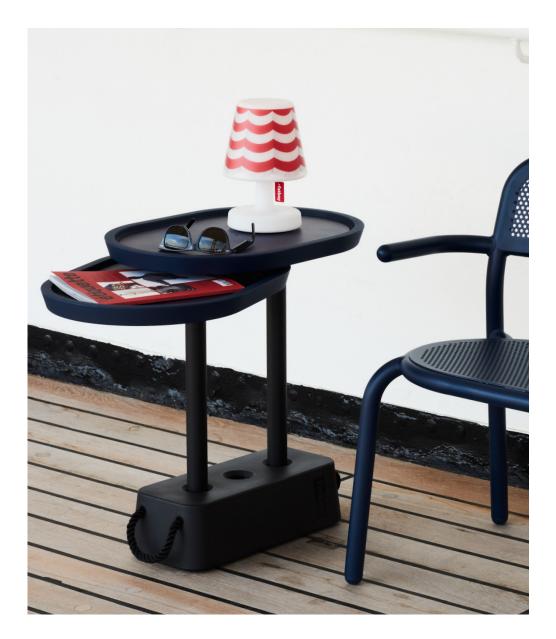

### ▲ Weight product 6.1 kg (empty) ⊕ 12.25 kg (filled with water) ⊕

**Dimensions** 56 x 39 x 63.5 cm

- Weight product + packaging 7.1 kg  $\oplus$
- Dimensions packaging 59.5 x 40.5 x 19 cm
- # Batch number On the bottom of the base

## \star Features

The base must be filled with sand or water
Can be used with a second tabletop 'Brick's Buddy'

 Recommendations
 Don't twist the top over 45 degrees from the base to ensure it won't flip over during heavy loading

#### HOW TO ENJOY YOUR PRODUCT TO THE MAX

Keeping it clean Wipe clean with a moist cloth or water and soap.

Indoor

Outdoor

Seperate aluminium table top inlay

Base contains 3 holes which can be used to position 1 or 2 table tops