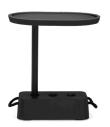

## 🛱 Material

Table top: Polyethylene (LDPE) Table top inlay: Galvanized and powder coated steel Leg: Galvanized and powder coated steel Base: Polyethylene 80% recycled (LDPE) with Poly propylene rope

#### Scoating

Table top inlay: Powder coating Leg: Powder coating

### ▲ Weight product 6.1 kg (empty) ⊕ 12.25 kg (filled with water) ⊕

**Dimensions** 56 x 39 x 63.5 cm

- Weight product + packaging 7.1 kg  $\oplus$
- Dimensions packaging 59.5 x 40.5 x 19 cm
- # Batch number On the bottom of the base