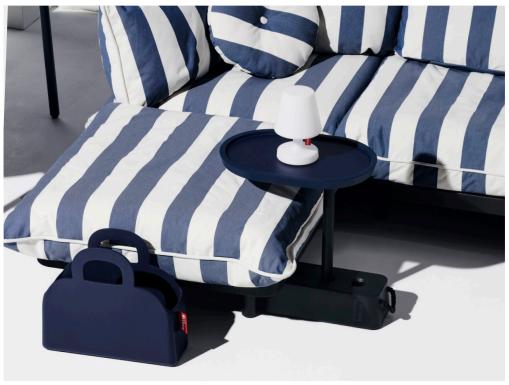

## \star Features

The base must be filled with sand or water
Can be used with a second tabletop 'Brick's Buddy'

 Recommendations
 Don't twist the top over 45 degrees from the base to ensure it won't flip over during heavy loading

#### HOW TO ENJOY YOUR PRODUCT TO THE MAX

Keeping it clean Wipe clean with a moist cloth or water and soap.

Indoor

Outdoor

Seperate aluminium table top inlay

Base contains 3 holes which can be used to position 1 or 2 table tops