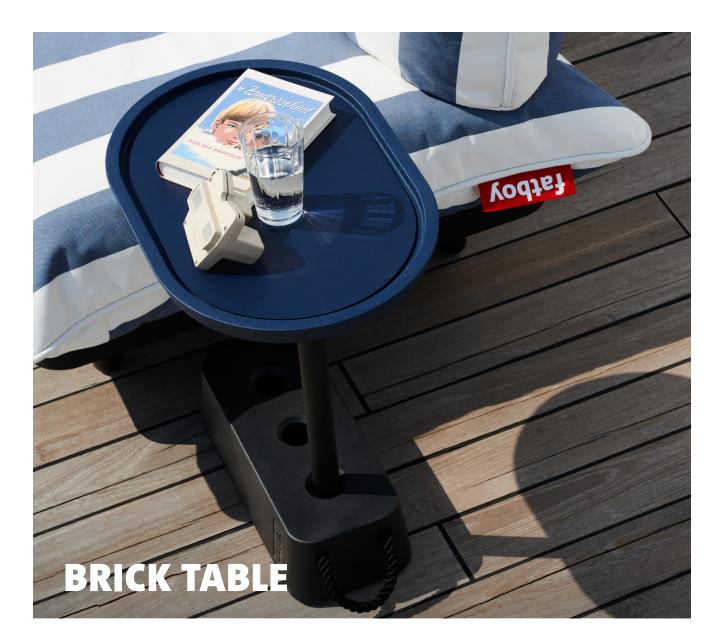

# **Brick Table**

## \star Features

The base must be filled with sand or water
Can be used with a second tabletop 'Brick's Buddy'

 Recommendations
 Don't twist the top over 45 degrees from the base to ensure it won't flip over during heavy loading

#### HOW TO ENJOY YOUR PRODUCT TO THE MAX

Keeping it clean Wipe clean with a moist cloth or water and soap.

Indoor

Outdoor

Seperate aluminium table top inlay

Base contains 3 holes which can be used to position 1 or 2 table tops