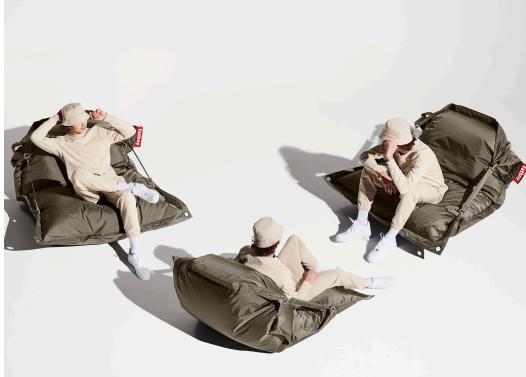

## 🛨 Features

- Water and dirt repellent
- Effortless adjustment from single to double lounge seating
- Recommendations

Buggle-up

- Treat the Buggle-up like a regular garden cushion and store it indoors when it rains
- Intensive use may cause the filling to shrink after a time
- With the Fatboy® filling 100 Ltr. you can refill your
- TO THE MAX