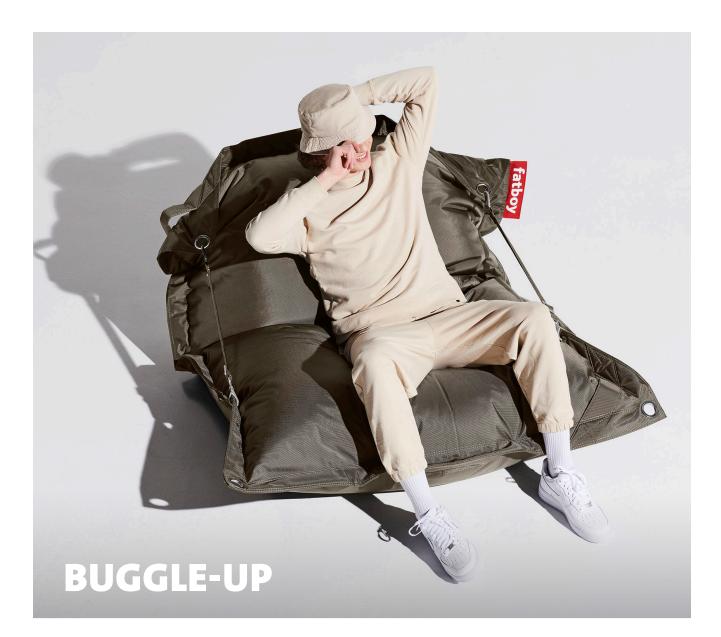

## Buggle-up

- Polyester
- Filling Expanded Polystyrene (EPS)
- L Litres 360 Litre
- Coating PVC coating Water and dirt repellent
- Weight product 8.8 kg

- ∑ Dimensions 185 x 137 cm
- Weight product + packaging 12 kg
- Dimensions packaging 60 x 60 x 110 cm
- # Batch number In the bag, close to the zipper on a white label

## 🛨 Features

- Water and dirt repellent
- Effortless adjustment from single to double lounge seating
- Recommendations

Buggle-up

- Treat the Buggle-up like a regular garden cushion and store it indoors when it rains
- Intensive use may cause the filling to shrink after a time
- With the Fatboy® filling 100 Ltr. you can refill your
- TO THE MAX

**HOW TO ENJOY** 

YOUR PRODUCT

Keeping it clean Easy cleaning with lukewarm water and natural soap.

Indoor

Outdoor 루

Buggle-up

Super strong water and dirt repellent fabric