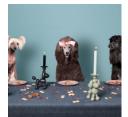

Can-dog, inspired by Attackle!

Quirky eye-catcher at any party

Made of sturdy aluminum

Looks like a balloon animal