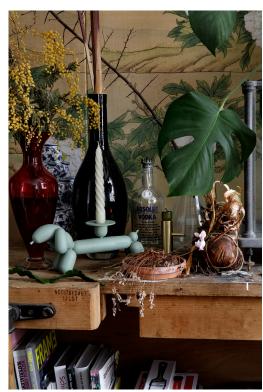

# Can-dolly Can-dog

- Material
  Aluminum
- Filling
  Aluminum
- Coating Fine texture powdercoating
- Weight product
  Can-dolly: 1113 gr
  Can-dog: 1199 gr
- Dimensions
  Can-dolly: 20.5 x 16 x 9.5 cm
  Can-dog: 10.7 x 28.5 x 8.2 cm
- Weight product + packaging Can-dolly: 1508 gr Can-dog: 1666 gr

#### **★** Features

- Can be used with standard candles up to 22 mm (average sizes)
- Decorative
- High quality
- Affordable price

Can-dog, inspired by Attackle!

Quirky eye-catcher at any party

Made of sturdy aluminum

Looks like a balloon animal