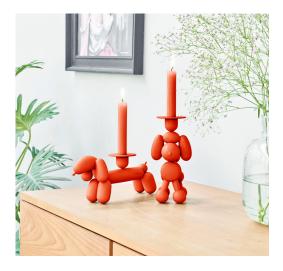

# Can-dolly Can-dog

- Material
  Aluminum
- Filling
  Aluminum
- Coating Fine texture powdercoating
- Weight product
  Can-dolly: 1113 gr
  Can-dog: 1199 gr
- Dimensions
  Can-dolly: 20.5 x 16 x 9.5 cm
  Can-dog: 10.7 x 28.5 x 8.2 cm
- Weight product + packaging Can-dolly: 1508 gr Can-dog: 1666 gr

#### **★** Features

- Can be used with standard candles up to 22 mm (average sizes)
- Decorative
- High quality
- Affordable price

Can-dog, inspired by Attackle!

Quirky eye-catcher at any party

Made of sturdy aluminum

Looks like a balloon animal