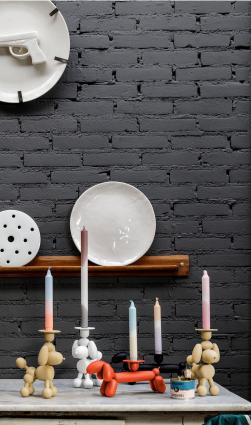

# Can-dolly Can-dog

- Material
  Aluminum
- Filling
  Aluminum
- Coating Fine texture powdercoating
- Weight product
  Can-dolly: 1113 gr
  Can-dog: 1199 gr
- Dimensions
  Can-dolly: 20.5 x 16 x 9.5 cm
  Can-dog: 10.7 x 28.5 x 8.2 cm
- Weight product + packaging Can-dolly: 1508 gr Can-dog: 1666 gr

#### **★** Features

- Can be used with standard candles up to 22 mm (average sizes)
- Decorative
- High quality
- Affordable price

Can-dog, inspired by Attackle!

Quirky eye-catcher at any party

Made of sturdy aluminum

Looks like a balloon animal