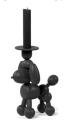

# Can-dolly Can-dog

- Material
  Aluminum
- Filling
  Aluminum
- Coating Fine texture powdercoating
- Weight product
  Can-dolly: 1113 gr
  Can-dog: 1199 gr
- Dimensions
  Can-dolly: 20.5 x 16 x 9.5 cm
  Can-dog: 10.7 x 28.5 x 8.2 cm
- Weight product + packaging Can-dolly: 1508 gr Can-dog: 1666 gr

Can-dog, inspired by Attackle!

Quirky eye-catcher at any party

Made of sturdy aluminum

Looks like a balloon animal