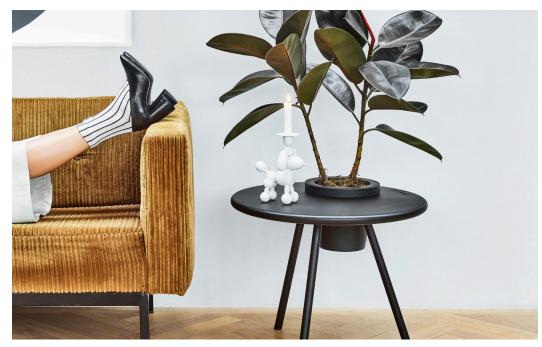

Can-dog, inspired by Attackle!

Quirky eye-catcher at any party

Made of sturdy aluminum

Looks like a balloon animal