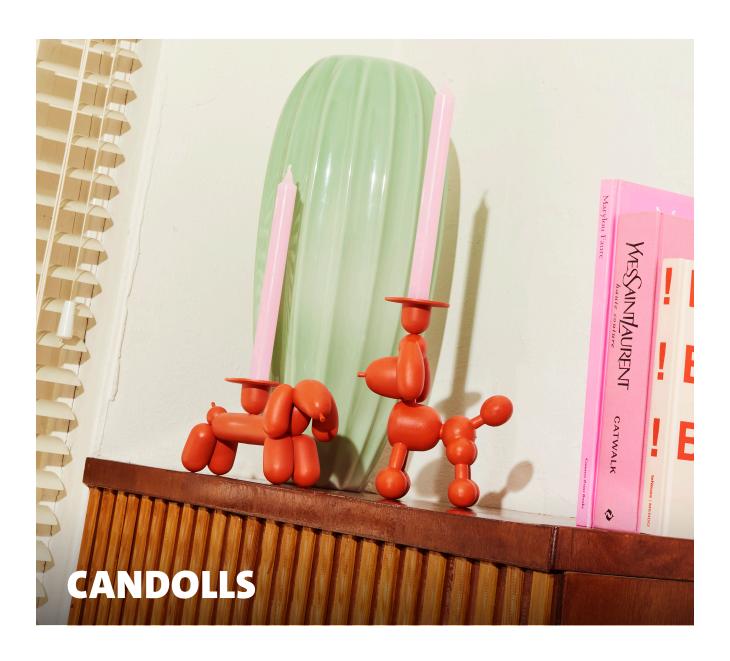

# Can-dolly Can-dog

- Material
  Aluminum
- Filling
  Aluminum
- Coating Fine texture powdercoating
- Weight product
  Can-dolly: 1113 gr
  Can-dog: 1199 gr
- Dimensions
  Can-dolly: 20.5 x 16 x 9.5 cm
  Can-dog: 10.7 x 28.5 x 8.2 cm
- Weight product + packaging Can-dolly: 1508 gr Can-dog: 1666 gr

#### **★** Features

- Can be used with standard candles up to 22 mm (average sizes)
- Decorative
- High quality
- Affordable price

Can-dog, inspired by Attackle!

Quirky eye-catcher at any party

Made of sturdy aluminum

Looks like a balloon animal