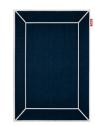

## CARPRETTY GRAND

## **Carpretty Grand**

- Water and dirt repellent
  Weight product
  6.45 kg
  Dimensions
  - 290 x 200 cm

🛱 Material

📚 Coating

Polypropylene

- Weight product + packaging 7.5 kg
- Dimensions packaging 17 x 17 x 202 cm

- # Batch number Sticker on bottom corner
- 🛨 Features
  - Easy to clean
  - UV-resistant
  - Combined high and low weaving techniques
  - Super soft
  - Anti-static

## HOW TO ENJOY YOUR PRODUCT TO THE MAX

**Keeping it clean** Vacuum regularly.

Place a damp cloth on the stain and blod, do not rub.

Indoor 👚 Outdoor 🌪



Carpretty Grand Pop up



High quality UV-resistant fabric



Carpretty Grand Frame