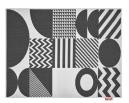

## CARPRETTY GRAND

## **Carpretty Grand**

- Water and dirt repellent
  Weight product
  6.45 kg
  Dimensions
  - 290 x 200 cm

🛱 Material

📚 Coating

Polypropylene

- Weight product + packaging 7.5 kg
- Dimensions packaging 17 x 17 x 202 cm

- # Batch number Sticker on bottom corner
- 🛨 Features
  - Easy to clean
  - UV-resistant
  - Combined high and low weaving techniques
  - Super soft
  - Anti-static