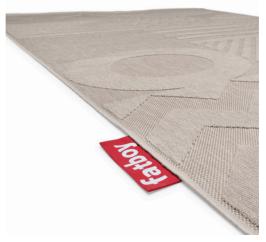

## CARPRETTY GRAND

## **Carpretty Grand**

- Water and dirt repellent
  Weight product
  6.45 kg
  Dimensions
  - 290 x 200 cm

🛱 Material

📚 Coating

Polypropylene

- Weight product + packaging 7.5 kg
- Dimensions packaging 17 x 17 x 202 cm

- # Batch number Sticker on bottom corner
- 🛨 Features
  - Easy to clean
  - UV-resistant
  - Combined high and low weaving techniques
  - Super soft
  - Anti-static