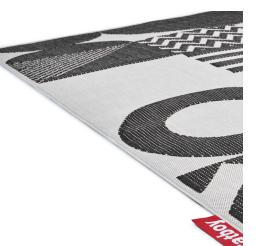

## CARPRETTY GRAND

## **Carpretty Grand**

- Water and dirt repellent
  Weight product
  6.45 kg
  Dimensions
  - 290 x 200 cm

🛱 Material

📚 Coating

Polypropylene

- Weight product + packaging 7.5 kg
- Dimensions packaging 17 x 17 x 202 cm

- # Batch number Sticker on bottom corner
- 🛨 Features
  - Easy to clean
  - UV-resistant
  - Combined high and low weaving techniques
  - Super soft
  - Anti-static